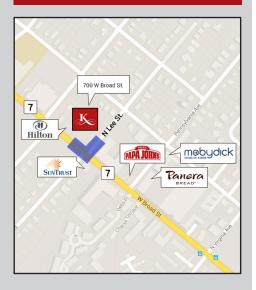

### WHERE WE ARE

### **HIGHLIGHTS**

- Prominent endcap with patio space fronting the busy intersection of West broad Street and N. lee Street in Falls Church
- 1 mile radius population of 14,000 residents with average household income of \$159,000
- 50,000 vehicles per day on Route 7 (West Broad St.)
- 50 designated visitor parking spaces and convenient pedestrian access for street level foot traffic
- 88 assisted living units located immediately above retail, with monthly rents ranging from \$5K-\$12\$