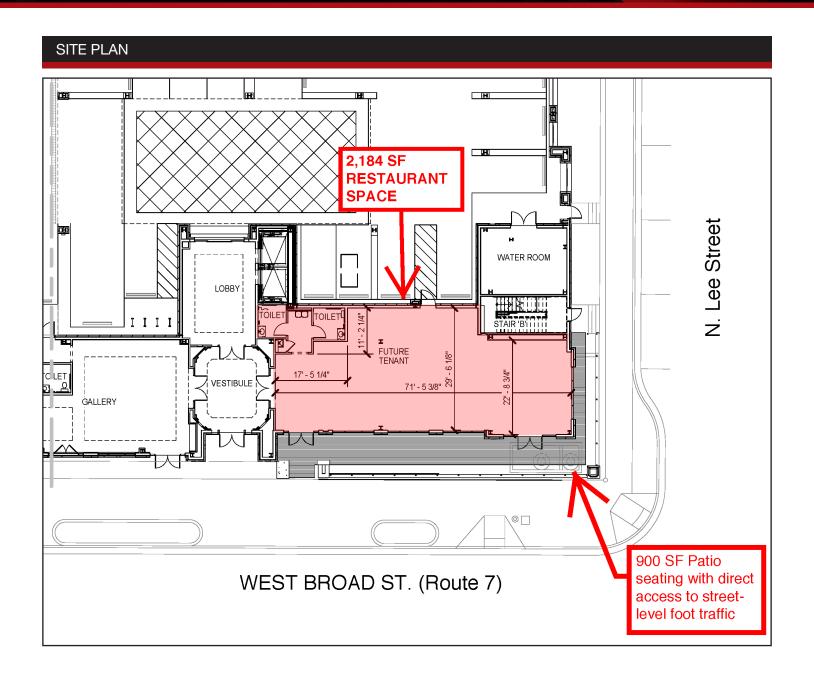

## RESTAURANT SPACE FOR LEASE

NVRetail is now leasing 2,000 SF of Class A restaurant space located in the heart of downtown Falls Church. The Kensington Falls Church has been designed with a vision of achieving the comfortable elegance of home through its extensive amenity offerings. In adding to the mix, we're actively seeking coffee shops, bakeries, creperies, wine bars, and other upscale restaurant uses.

### **HIGHLIGHTS**

- Prominent endcap with patio space fronting the busy intersection of West broad Street and N. lee Street in Falls Church
- 1 mile radius population of 14,000 residents with average household income of \$159,000
- 50,000 vehicles per day on Route 7 (West Broad St.)
- 50 designated visitor parking spaces and convenient pedestrian access for street level foot traffic
- 88 assisted living units located immediately above retail, with monthly rents ranging from \$5K-\$12\$