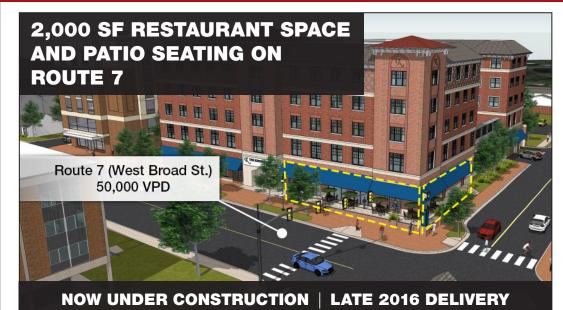

## RESTAURANT SPACE FOR LEASE

NVRetail is now leasing 2,000 SF of Class A restaurant space located in the heart of downtown Falls Church. The Kensington Falls Church has been designed with a vision of achieving the comfortable elegance of home through its extensive amenity offerings. In adding to the mix, we're actively seeking coffee shops, bakeries, creperies, wine bars, and other upscale restaurant uses.

### **HIGHLIGHTS**

- Prominent endcap with patio space fronting the busy intersection of West broad Street and N. lee Street in Falls Church
- 1 mile radius population of 14,000 residents with average household income of \$159,000
- 50,000 vehicles per day on Route 7 (West Broad St.)
- 50 designated visitor parking spaces and convenient pedestrian access for street level foot traffic
- 88 assisted living units located immediately above retail, with monthly rents ranging from \$5K-\$12\$