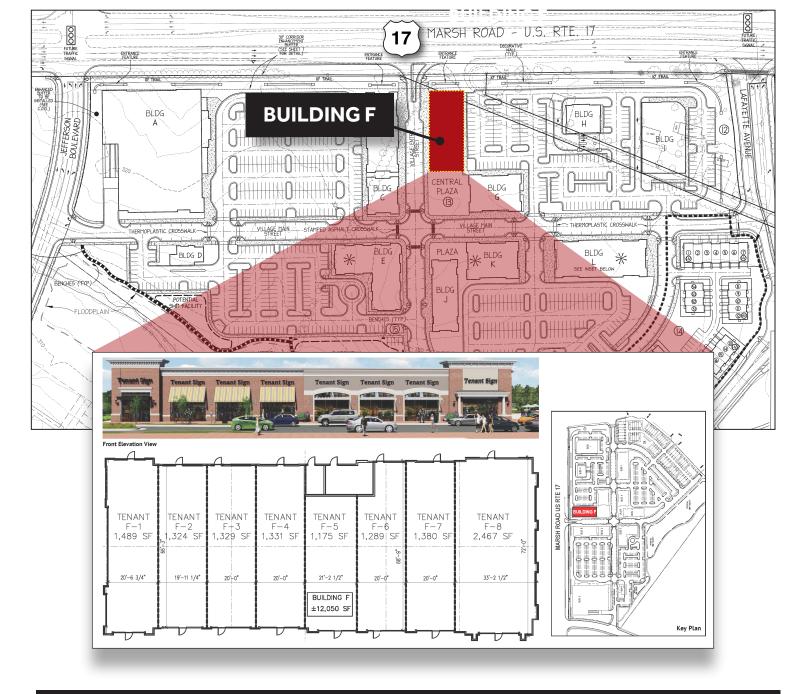

## TRAFFIC COUNTS

• 32,000 total VPD on Route 17 fronting the site

#### **2016 DEMOGRAPHICS**

| DISTANCE RING  | 3 Miles  | 5 Miles  | 10 Miles |  |
|----------------|----------|----------|----------|--|
| Population     | 8,002    | 13,805   | 40,285   |  |
| Households     | 2,688    | 4,705    | 14,295   |  |
| Avg. HH Income | \$79,084 | \$80,152 | \$86,648 |  |

#### PROJECTED 2021 DEMOGRAPHICS

| DISTANCE RING  | 3 Miles  | 5 Miles  | 10 Miles |
|----------------|----------|----------|----------|
| Population     | 8,585    | 14,748   | 42,457   |
| Households     | 2,894    | 5,043    | 15,100   |
| Avg. HH Income | \$84,634 | \$86,251 | \$96,672 |



# phayden@nvretail.com 703.448.4307

JUDD BOSTIAN jbostian@nvretail.com 703.448.4312

#### **CONTACT INFO**

NVRetail

SITE PLAN



# MINTBROOK VILLAGE Bealeton, Virginia