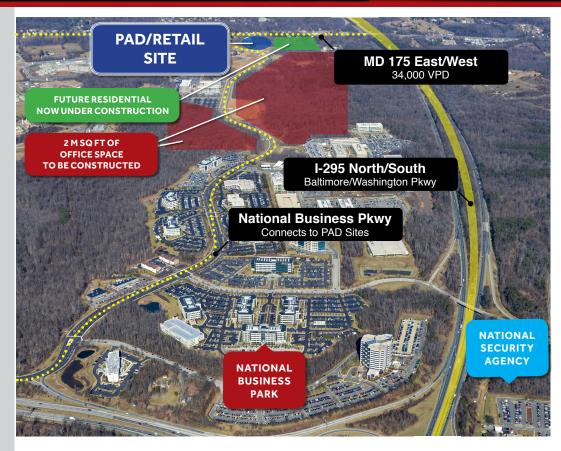

### NATIONAL BUSINESS PARKWAY HIGHLIGHTS

- · Pad Site/New Retail Building For Lease
- · 306 Apartment Units, 127 Condo/Townhome Units Under Construction
- · 12,000+ Daytime Employees at National Business Park
- · 2 Million Square Feet Of Office Space Existing in Immediate Area at National Business Park
- · 2 Million +/- Square Feet of Office Space To Be Constructed at National Business Park
- · 38,000+ Employees at National Security Agency