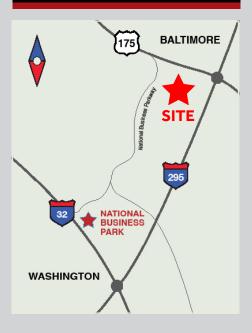

MD 175 & I-295, 2851 Jessup Road, Jessup Maryland

# INTERSTATE PAD SITES AND NEW RETAIL BUILDING

# **FOR LEASE**

#### WHERE WE ARE



#### **ADDRESS**

2851 Jessup Road Jessup Maryland 20794

### **CONTACT INFO**

JUDD BOSTIAN NVRetail, Inc. and Metro Management Services, LLC

Phone: 703.448.4312

Email: jbostian@nvretail.com



### NATIONAL BUSINESS PARKWAY HIGHLIGHTS

- · Pad Site/New Retail Building For Lease
- · 306 Apartment Units, 127 Condo/Townhome Units Under Construction
- · 12,000+ Daytime Employees at National Business Park
- · 2 Million Square Feet Of Office Space Existing in Immediate Area at National Business Park
- · 2 Million +/- Square Feet of Office Space To Be Constructed at National Business Park
- · 38,000+ Employees at National Security Agency

#### **DEMOGRAPHICS 2012**

| 1 Miles  | 3 Miles      | 5 Miles                    |                                          |
|----------|--------------|