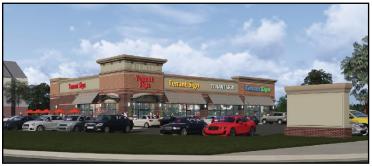

|                                          |
| \$88,636 | \$90,701     | \$93,651                   |                                          |
|          | 5,613<br>669 | 5,613 41,219<br>669 12,242 | 5,613 41,219 146,243   669 12,242 50,951 |

## **PROJECTED DEMOGRAPHICS 2017**

| DISTANCE RING  | 1 Miles  | 3 Miles  | 5 Miles   |
|----------------|----------|----------|-----------|
| Population     | 5,940    | 45,294   | 156,000   |
| Households     | 801      | 13,768   | 54,629    |
| Avg. HH Income | \$96,446 | \$99,788 | \$105,237 |





MD 175 & I-295, 2851 Jessup Road, Jessup Maryland

### **LEASING PLAN**



**CONTACT INFO** 

# **JUDD BOSTIAN**

jbostian@nvretail.com

703.448.4312





MD 175 & I-295, 2851 Jessup Road, Jessup Maryland

### **BUILDING RENDERINGS**















MD 175 & I-295, 2851 Jessup Road, Jessup Maryland

## **SITE PLAN**



### **BUILDING AREA:**

RETAIL - 8,720 SF (Divisible)

### **PARKING:**

PARKING PROVIDED - 71 SP RATIO PROVIDED - 8.1/1000 SF