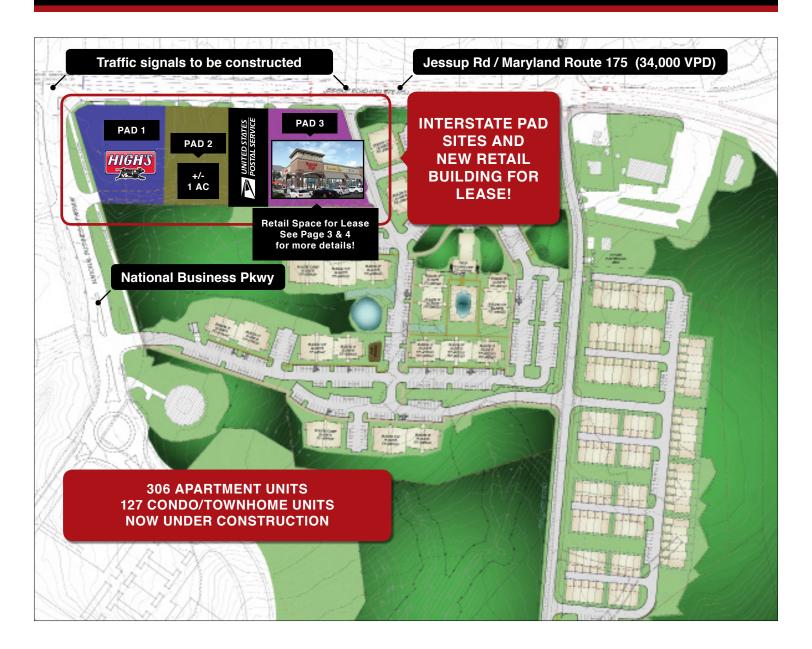

### **LEASING PLAN**

**CONTACT INFO** 

## **SITE PLAN**

### **BUILDING AREA:**

RETAIL - 8,720 SF (Divisible)

### **PARKING:**

PARKING PROVIDED - 71 SP RATIO PROVIDED - 8.1/1000 SF