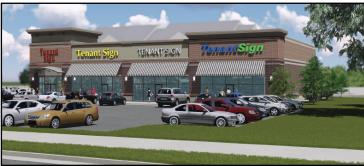

|                                          |
| \$88,636 | \$90,701     | \$93,651                   |                                          |
|          | 5,613<br>669 | 5,613 41,219<br>669 12,242 | 5,613 41,219 146,243   669 12,242 50,951 |

## **PROJECTED DEMOGRAPHICS 2017**

| DISTANCE RING  | 1 Miles  | 3 Miles  | 5 Miles   |
|----------------|----------|----------|-----------|
| Population     | 5,940    | 45,294   | 156,000   |
| Households     | 801      | 13,768   | 54,629    |
| Avg. HH Income | \$96,446 | \$99,788 | \$105,237 |





MD 175 & I-295, 2851 Jessup Road, Jessup Maryland

### **LEASING PLAN**



**CONTACT INFO** 

# **JUDD BOSTIAN**

jbostian@nvretail.com

703.448.4312





MD 175 & I-295, 2851 Jessup Road, Jessup Maryland

### **BUILDING RENDERINGS**















MD 175 & I-295, 2851 Jessup Road, Jessup Maryland

## **SITE PLAN**



### **BUILDING AREA:**

RETAIL - 8,720 SF (Divisible)

### **PARKING:**

PARKING PROVIDED - 71 SP RATIO PROVIDED - 8.1/1000 SF