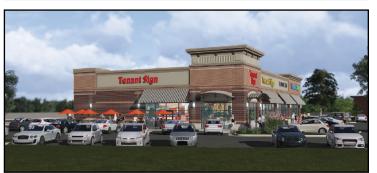

|                                          |
| \$88,636 | \$90,701     | \$93,651                   |                                          |
|          | 5,613<br>669 | 5,613 41,219<br>669 12,242 | 5,613 41,219 146,243   669 12,242 50,951 |

## **PROJECTED DEMOGRAPHICS 2017**

| DISTANCE RING  | 1 Miles  | 3 Miles  | 5 Miles   |
|----------------|----------|----------|-----------|
| Population     | 5,940    | 45,294   | 156,000   |
| Households     | 801      | 13,768   | 54,629    |
| Avg. HH Income | \$96,446 | \$99,788 | \$105,237 |





MD 175 & I-295, 2851 Jessup Road, Jessup Maryland

### **LEASING PLAN**



**CONTACT INFO** 

# **JUDD BOSTIAN**

jbostian@nvretail.com

703.448.4312





MD 175 & I-295, 2851 Jessup Road, Jessup Maryland

### **BUILDING RENDERINGS**















MD 175 & I-295, 2851 Jessup Road, Jessup Maryland

## **SITE PLAN**



### **BUILDING AREA:**

RETAIL - 8,720 SF (Divisible)

### **PARKING:**

PARKING PROVIDED - 71 SP RATIO PROVIDED - 8.1/1000 SF