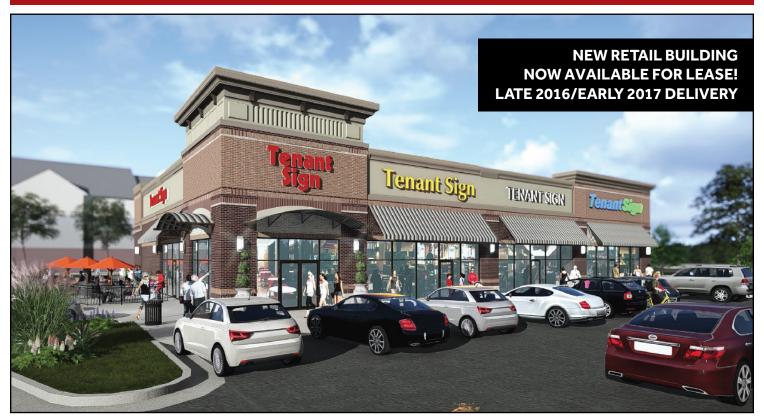

|                                          |
| \$88,636 | \$90,701     | \$93,651                   |                                          |
|          | 5,613<br>669 | 5,613 41,219<br>669 12,242 | 5,613 41,219 146,243   669 12,242 50,951 |

## **PROJECTED DEMOGRAPHICS 2017**

| DISTANCE RING  | 1 Miles  | 3 Miles  | 5 Miles   |
|----------------|----------|----------|-----------|
| Population     | 5,940    | 45,294   | 156,000   |
| Households     | 801      | 13,768   | 54,629    |
| Avg. HH Income | \$96,446 | \$99,788 | \$105,237 |





MD 175 & I-295, 2851 Jessup Road, Jessup Maryland

### **LEASING PLAN**



**CONTACT INFO** 

# **JUDD BOSTIAN**

jbostian@nvretail.com

703.448.4312





MD 175 & I-295, 2851 Jessup Road, Jessup Maryland

### **BUILDING RENDERINGS**















MD 175 & I-295, 2851 Jessup Road, Jessup Maryland

## **SITE PLAN**



### **BUILDING AREA:**

RETAIL - 8,720 SF (Divisible)

### **PARKING:**

PARKING PROVIDED - 71 SP RATIO PROVIDED - 8.1/1000 SF