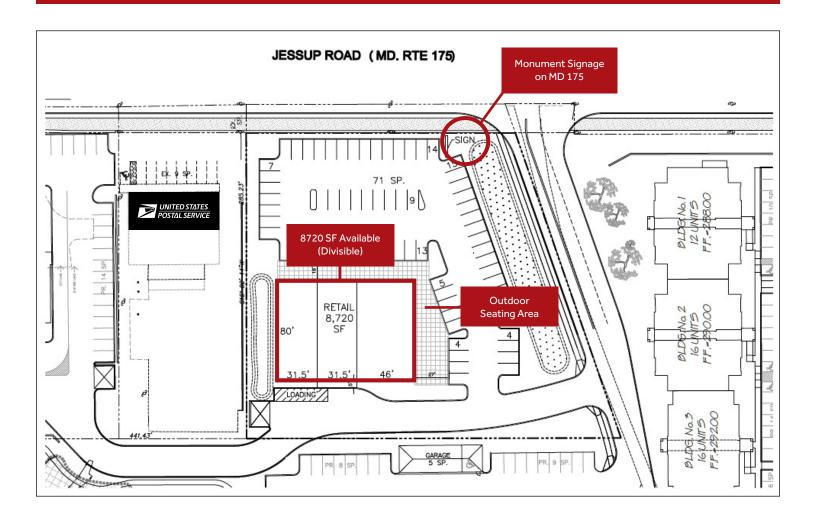

## **SITE PLAN**

### **BUILDING AREA:**

RETAIL - 8,720 SF (Divisible)

### **PARKING:**

PARKING PROVIDED - 71 SP RATIO PROVIDED - 8.1/1000 SF