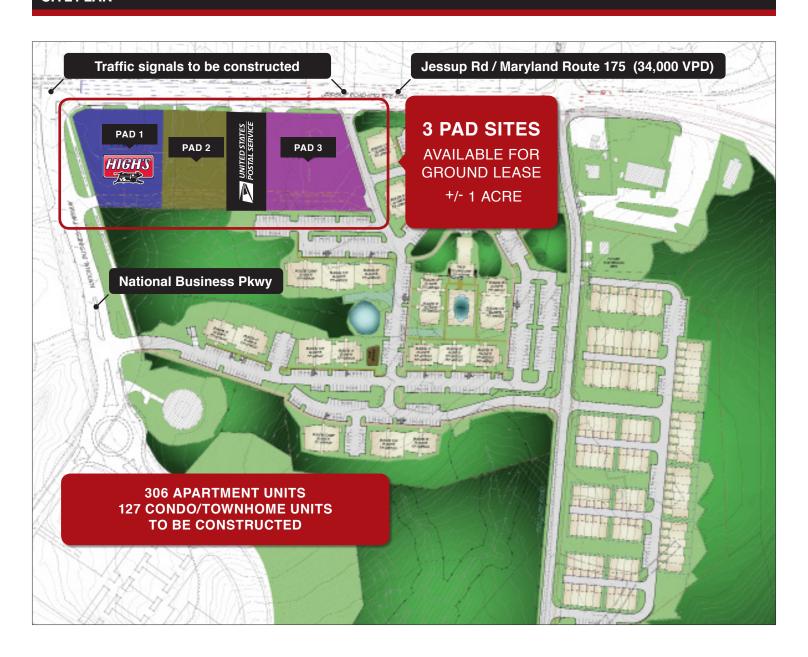

# **SITE PLAN**

# NATIONAL BUSINESS PARKWAY HIGHLIGHTS

- · Three +/- 1 Acre Pad Sites Available for Ground Lease
- · 306 Apartment Units, 127 Condo/Townhome Units To Be Constructed
- · 12,000+ Daytime Employees at National Business Park
- · 2 Million Square Feet Of Office Space Existing in Immediate Area at National Business Park
- · 2 Million +/- Square Feet of Office Space To Be Constructed at National Business Park
- · 38,000+ Employees at National Security Agency