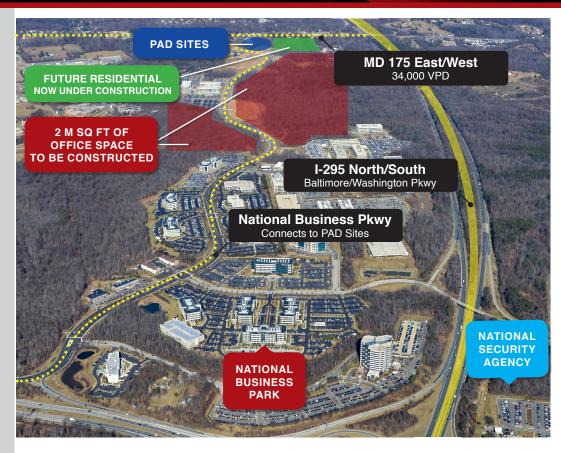

# NATIONAL BUSINESS PARKWAY HIGHLIGHTS

- · Three +/- 1 Acre Pad Sites Available for Ground Lease
- · 306 Apartment Units, 127 Condo/Townhome Units To Be Constructed
- · 12,000+ Daytime Employees at National Business Park
- · 2 Million Square Feet Of Office Space Existing in Immediate Area at National Business Park
- · 2 Million +/- Square Feet of Office Space To Be Constructed at National Business Park
- · 38,000+ Employees at National Security Agency