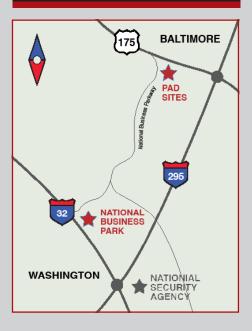

# NATIONAL BUSINESS PARKWAY PAD SITES

MD 175 & I-295, 2851 Jessup Road, Jessup Maryland

# RESTAURANT / RETAIL PAD SITES FOR LEASE

#### WHERE WE ARE



#### **ADDRESS**

2851 Jessup Road Jessup Maryland 20794

# **CONTACT INFO**

Judd Bostian jbostian@nvretail.com 703.448.4312

Jack Waghorn jwaghorn@nvretail.com 703.448.0587



# NATIONAL BUSINESS PARKWAY HIGHLIGHTS

- · Three +/- 1 Acre Pad Sites Available for Ground Lease
- · 306 Apartment Units, 127 Condo/Townhome Units To Be Constructed
- · 12,000+ Daytime Employees at National Business Park
- · 2 Million Square Feet Of Office Space Existing in Immediate Area at National Business Park
- · 2 Million +/- Square Feet of Office Space To Be Constructed at National Business Park
- · 38,000+ Employees at National Security Agency

#### **DEMOGRAPHICS 2012**

| DISTANCE RING  | 1 Miles  | 3 Miles  | 5 Miles  |  |
|----------------|----------|----------|----------|--|
| Population     | 5,613