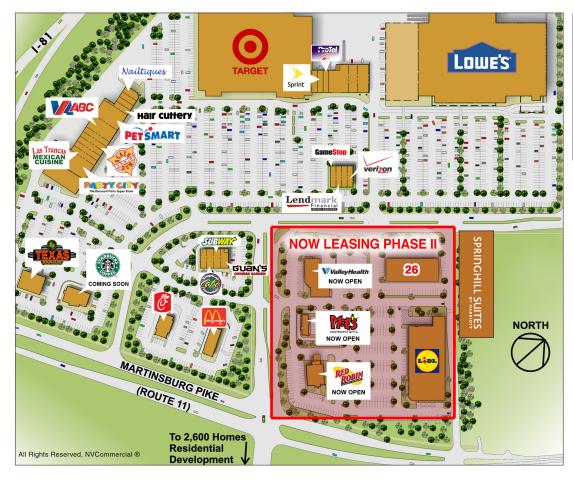

## SITE PLAN

#### NOW LEASING PHASE II

| #  | Availabilities | Size   |
|----|----------------|--------|
| 26 | Pad            | 1.2 AC |