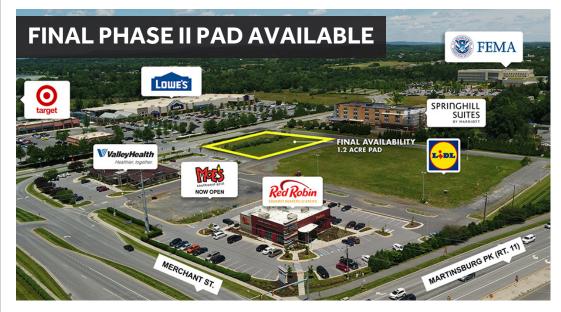

#### NOW LEASING PHASE II

| #  | Availabilities | Size   |
|----|----------------|--------|
| 26 | Pad            | 1.2 AC |

#### **SITE PHOTOS**