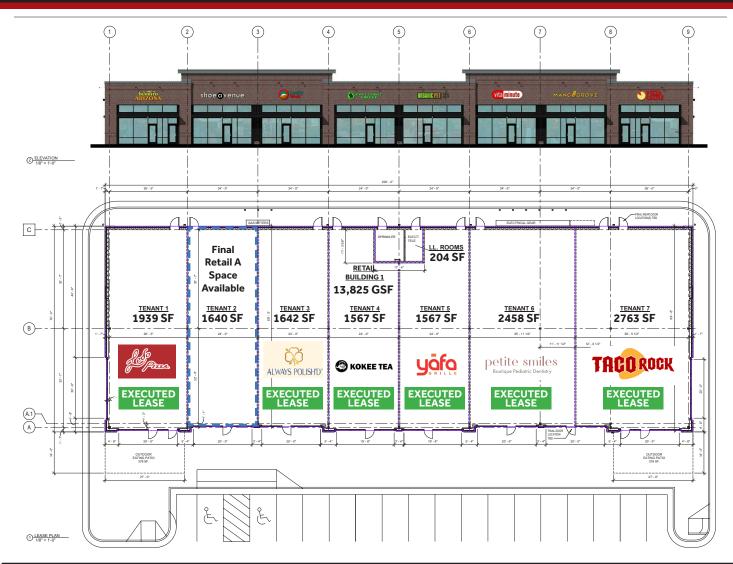

### 2022 PROJECTED DEMOGRAPHICS

| DISTANCE RING  | 1 Miles   | 3 Miles   | 5 Miles   |
|----------------|-----------|-----------|-----------|
| Population     | 11,091    | 67,403    | 180,377   |
| Households     | 3,650     | 22,919    | 62,420    |
| Avg. HH Income | \$155,350 | \$160,666 | \$149,490 |

#### JOIN:

TRÉOROCK

TACOROCK Brynmor Daycare





ADAMSON EDITIONS

### www.nvretail.com





**AERIAL PHOTOS** 

# LIBERTY MARKET - LATE Q3 2022













#### **GROCERY COMPETITION MAP**









### COUNTY-APPROVED CONCEPTUAL RENDERINGS



LIDL & Brewery/Restaurant View



Brewery/Restaurant Space (Front)





**CONTACT INFO** 

# JUDD BOSTIAN jbostian@nvretail.com 703.448.4312

phayden@nvretail.com 703.448.4307

www.nvretail.com





# **RETAIL A ELEVATIONS AND LEASING PLAN**





www.nvretail.com





### FLEX SPACE PANORAMIC AND LEASING PLAN