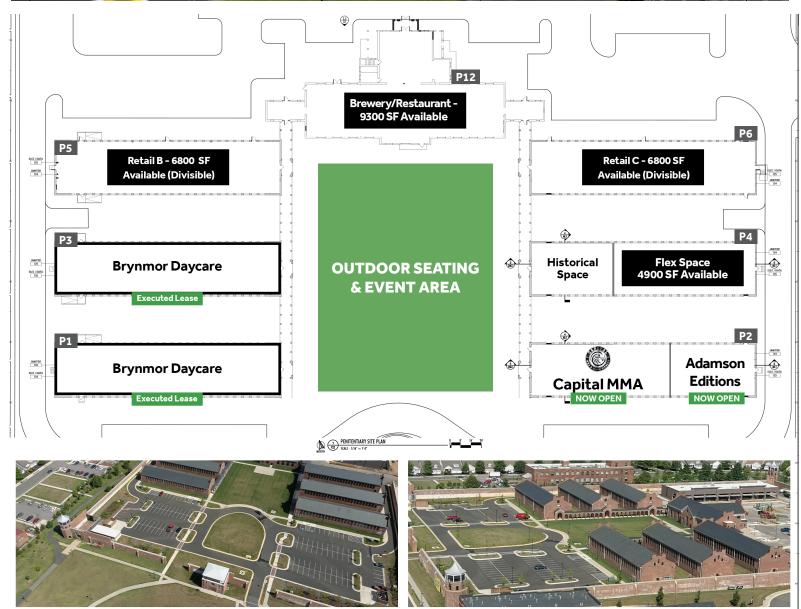

| 5 Miles   |
|----------------|-----------|-----------|-----------|
| Population     | 11,091    | 67,403    | 180,377   |
| Households     | 3,650     | 22,919    | 62,420    |
| Avg. HH Income | \$155,350 | \$160,666 | \$149,490 |

#### JOIN:

TRÉOROCK

TACOROCK Brynmor Daycare





ADAMSON EDITIONS

### www.nvretail.com





**AERIAL PHOTOS** 

# LIBERTY MARKET - LATE Q3 2022













#### **GROCERY COMPETITION MAP**









### COUNTY-APPROVED CONCEPTUAL RENDERINGS



LIDL & Brewery/Restaurant View



Brewery/Restaurant Space (Front)





**CONTACT INFO** 

# JUDD BOSTIAN jbostian@nvretail.com 703.448.4312

phayden@nvretail.com 703.448.4307

www.nvretail.com





# **RETAIL A ELEVATIONS AND LEASING PLAN**





www.nvretail.com





### FLEX SPACE PANORAMIC AND LEASING PLAN