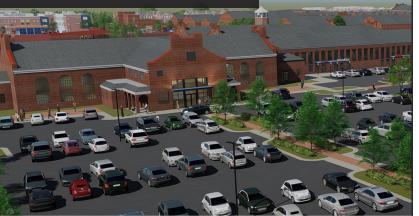

le radius.
- LM is located at the intersection of Silverbrook Rd. and White Spruce Way, and will feature a new traffic signal and additional entrance off of Silverbrook Rd.

#### 2022 PROJECTED DEMOGRAPHICS

| DISTANCE RING  | 1 Miles   | 3 Miles   | 5 Miles   |
|----------------|-----------|-----------|-----------|
| Population     | 11,091    | 67,403    | 180,377   |
| Households     | 3,650     | 22,919    | 62,420    |
| Avg. HH Income | \$155,350 | \$160,666 | \$149,490 |

#### JOIN:

TRÉOROCK

TACOROCK Brynmor Daycare





ADAMSON EDITIONS

### www.nvretail.com





**AERIAL PHOTOS** 

# LIBERTY MARKET - LATE Q3 2022













#### **GROCERY COMPETITION MAP**









### COUNTY-APPROVED CONCEPTUAL RENDERINGS



LIDL & Brewery/Restaurant View



Brewery/Restaurant Space (Front)





**CONTACT INFO** 

# JUDD BOSTIAN jbostian@nvretail.com 703.448.4312

phayden@nvretail.com 703.448.4307

www.nvretail.com





# **RETAIL A ELEVATIONS AND LEASING PLAN**





www.nvretail.com





### FLEX SPACE PANORAMIC AND LEASING PLAN