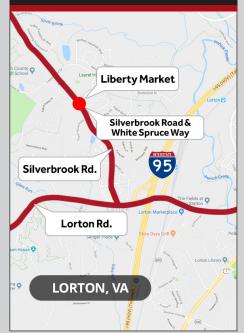

#### **GROCERY COMPETITION MAP**

#### ADDRESS

Intersection of Silverbrook Rd. and White Spruce Way

9101 Power House Road Lorton, VA 22079