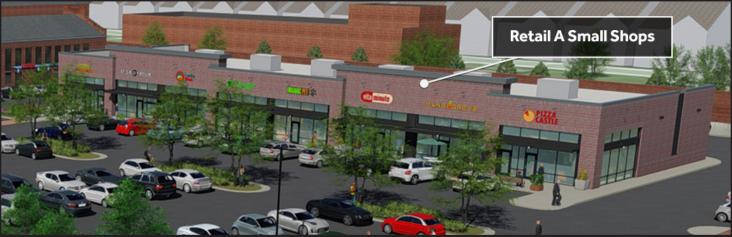

# 2022 PROJECTED DEMOGRAPHICS

| DISTANCE RING  | 1 Miles   | 3 Miles   | 5 Miles   |
|----------------|-----------|-----------|-----------|
| Population     | 11,091    | 67,403    | 180,377   |
| Households     | 3,650     | 22,919    | 62,420    |
| Avg. HH Income | \$155,350 | \$160,666 | \$149,490 |

#### JOIN:

TRÉOROCK

TACOROCK Brynmor Daycare





ADAMSON EDITIONS

### www.nvretail.com





**AERIAL PHOTOS** 

# LIBERTY MARKET - LATE Q3 2022













#### **GROCERY COMPETITION MAP**









### COUNTY-APPROVED CONCEPTUAL RENDERINGS



LIDL & Brewery/Restaurant View



Brewery/Restaurant Space (Front)





**CONTACT INFO** 

# JUDD BOSTIAN jbostian@nvretail.com 703.448.4312

phayden@nvretail.com 703.448.4307

www.nvretail.com





# **RETAIL A ELEVATIONS AND LEASING PLAN**





www.nvretail.com





### FLEX SPACE PANORAMIC AND LEASING PLAN