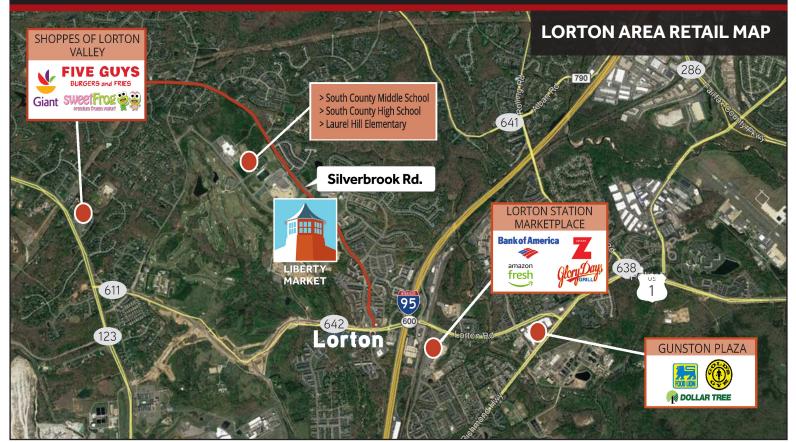

oasts an established **population of 67,000+** and high **average household incomes of \$160,600+** within a three (3) mile radius.
- LM is located at the intersection of Silverbrook Rd. and White Spruce Way, and will feature a new traffic signal and additional entrance off of Silverbrook Rd.

#### 2022 PROJECTED DEMOGRAPHICS

| DISTANCE RING  | 1 Miles   | 3 Miles   | 5 Miles   |
|----------------|-----------|-----------|-----------|
| Population     | 11,091    | 67,403    | 180,377   |
| Households     | 3,650     | 22,919    | 62,420    |
| Avg. HH Income | \$155,350 | \$160,666 | \$149,490 |

#### JOIN:

TRÉOROCK

TACOROCK Brynmor Daycare





ADAMSON EDITIONS

### www.nvretail.com





**AERIAL PHOTOS** 

# LIBERTY MARKET - LATE Q3 2022













#### **GROCERY COMPETITION MAP**









### COUNTY-APPROVED CONCEPTUAL RENDERINGS



LIDL & Brewery/Restaurant View



Brewery/Restaurant Space (Front)





**CONTACT INFO** 

# JUDD BOSTIAN jbostian@nvretail.com 703.448.4312

phayden@nvretail.com 703.448.4307

www.nvretail.com





# **RETAIL A ELEVATIONS AND LEASING PLAN**





www.nvretail.com





### FLEX SPACE PANORAMIC AND LEASING PLAN