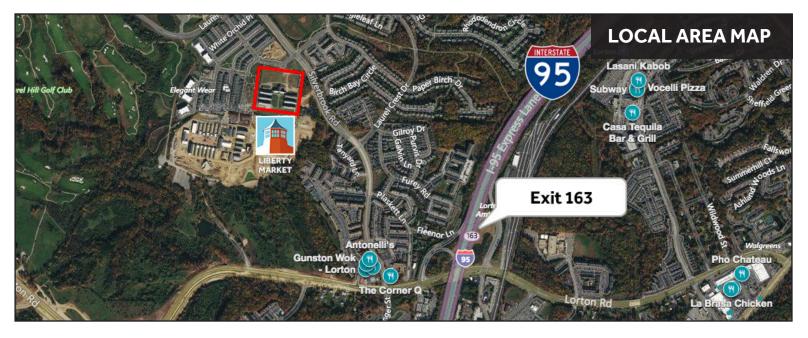

sts an established **population of 67,000+** and high **average household incomes of \$160,600+** within a three (3) mile radius.
- LM is located at the intersection of Silverbrook Rd. and White Spruce Way, and will feature a new traffic signal and additional entrance off of Silverbrook Rd.

#### 2022 PROJECTED DEMOGRAPHICS

| DISTANCE RING  | 1 Miles   | 3 Miles   | 5 Miles   |
|----------------|-----------|-----------|-----------|
| Population     | 11,091    | 67,403    | 180,377   |
| Households     | 3,650     | 22,919    | 62,420    |
| Avg. HH Income | \$155,350 | \$160,666 | \$149,490 |

#### JOIN:

TRÉOROCK

TACOROCK Brynmor Daycare





ADAMSON EDITIONS

### www.nvretail.com





**AERIAL PHOTOS** 

# LIBERTY MARKET - LATE Q3 2022













#### **GROCERY COMPETITION MAP**









### COUNTY-APPROVED CONCEPTUAL RENDERINGS



LIDL & Brewery/Restaurant View



Brewery/Restaurant Space (Front)





**CONTACT INFO** 

# JUDD BOSTIAN jbostian@nvretail.com 703.448.4312

phayden@nvretail.com 703.448.4307

www.nvretail.com





# **RETAIL A ELEVATIONS AND LEASING PLAN**





www.nvretail.com





### FLEX SPACE PANORAMIC AND LEASING PLAN