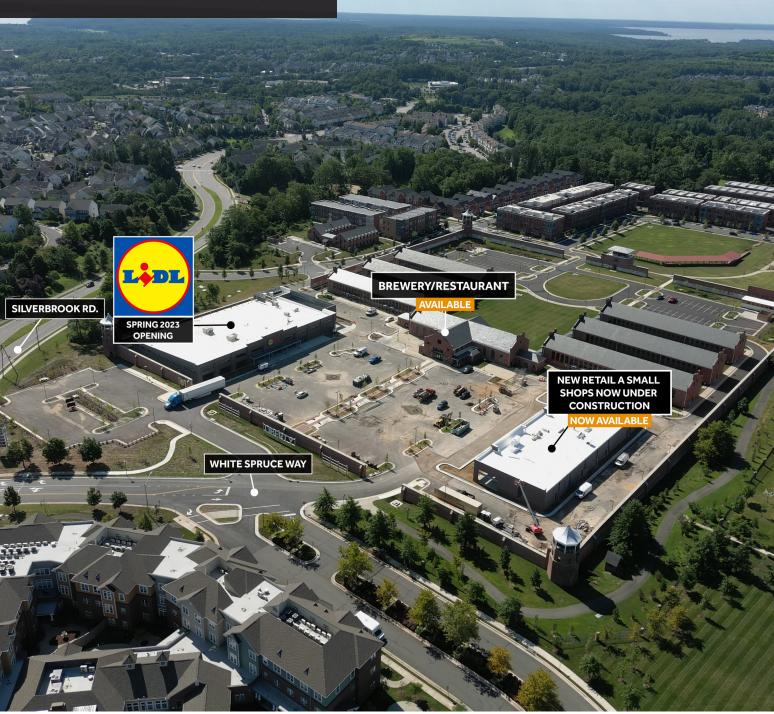

opened Express Lanes.
- The surrounding area boasts an established **population of 67,000+** and high **average household incomes of \$160,600+** within a three (3) mile radius.
- LM is located at the intersection of Silverbrook Rd. and White Spruce Way, and will feature a new traffic signal and additional entrance off of Silverbrook Rd.

#### 2022 PROJECTED DEMOGRAPHICS

| DISTANCE RING  | 1 Miles   | 3 Miles   | 5 Miles   |
|----------------|-----------|-----------|-----------|
| Population     | 11,091    | 67,403    | 180,377   |
| Households     | 3,650     | 22,919    | 62,420    |
| Avg. HH Income | \$155,350 | \$160,666 | \$149,490 |

#### JOIN:

TRÉOROCK

TACOROCK Brynmor Daycare





ADAMSON EDITIONS

### www.nvretail.com





**AERIAL PHOTOS** 

# LIBERTY MARKET - LATE Q3 2022













#### **GROCERY COMPETITION MAP**









### COUNTY-APPROVED CONCEPTUAL RENDERINGS



LIDL & Brewery/Restaurant View



Brewery/Restaurant Space (Front)





**CONTACT INFO** 

# JUDD BOSTIAN jbostian@nvretail.com 703.448.4312

phayden@nvretail.com 703.448.4307

www.nvretail.com





# **RETAIL A ELEVATIONS AND LEASING PLAN**





www.nvretail.com





### FLEX SPACE PANORAMIC AND LEASING PLAN