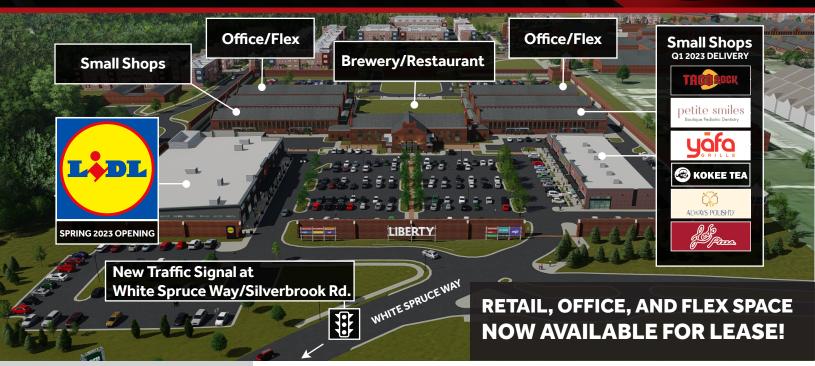

#### HIGHLIGHTS

- Liberty Market (LM) is a one-of-a-kind "adaptive re-use" commercial development a unique fusion
  of historic property "re-use" and new Class A construction.
- Elm Street Development is **actively transforming the former Lorton Prison** into a brilliant shopping/dining destination serving the Lorton and greater Fairfax County communities.
- LM features approximately 50,000 SF of Class A Retail Space (Grocery/Restaurant/Small Shop) and 35,000 SF of Office/Flex Space for lease.
- The commercial development is surrounded by **352 new upscale residential units** (sales have concluded and construction is complete).
- LM is conveniently situated within 1 mile of I-95 (Exit 163) and the newly opened Express Lanes.
- The surrounding area boasts an established **population of 67,000+** and high **average household incomes of \$160,600+** within a three (3) mile radius.
- LM is located at the intersection of Silverbrook Rd. and White Spruce Way, and will feature a new traffic signal and additional entrance off of Silverbrook Rd.

#### JOIN:

TRÉOROCK

TACOROCK Brynmor Daycare

ADAMSON EDITIONS