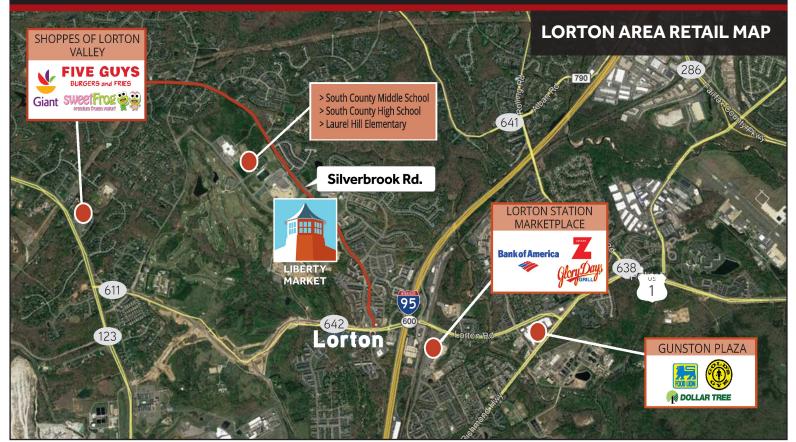

g area boasts a mature **population of 67,000**+ and high **average household incomes of \$160,600**+ within a three (3) mile radius.
- LM is located at the intersection of Silverbrook Rd. and White Spruce Way, and will feature a new traffic signal and additional entrance off of Silverbrook Rd.

#### 2020 PROJECTED DEMOGRAPHICS

| DISTANCE RING  | 1 Miles   | 3 Miles   | 5 Miles   |
|----------------|-----------|-----------|-----------|
| Population     | 11,091    | 67,403    | 180,377   |
| Households     | 3,650     | 22,919    | 62,420    |
| Avg. HH Income | \$155,350 | \$160,666 | \$149,490 |

#### **CONTACT INFO**

**Judd Bostian** jbostian@nvretail.com 703.448.4312

### Patrick Hayden

phayden@nvretail.com 703.448.4307

www.nvretail.com











#### **GROCERY COMPETITION MAP**









#### COUNTY-APPROVED CONCEPTUAL RENDERINGS



**CONTACT INFO** 

### JUDD BOSTIAN jbostian@nvretail.com 703.448.4312

phayden@nvretail.com 703.448.4307

www.nvretail.com





### **ELEVATION RENDERINGS**



### EAST RETAIL BUILDING

Front Elevation



### WEST RETAIL BUILDING

Front Elevation