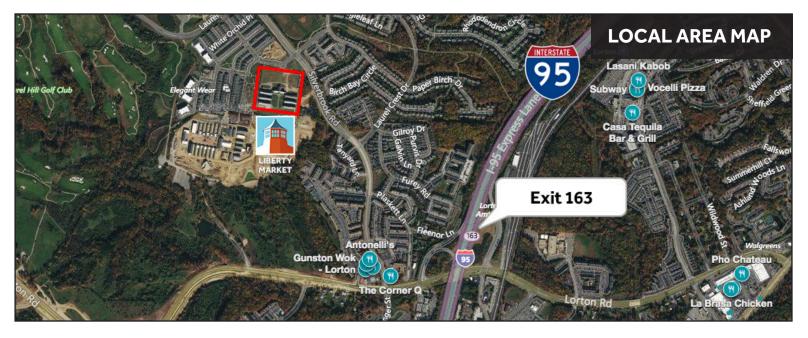

#### WHERE WE ARE

#### HIGHLIGHTS

- Liberty Market (LM) is a one-of-a-kind "adaptive re-use" commercial development a unique fusion of historic property "re-use" and new Class A construction.
- Elm Street Development is **actively transforming the former Lorton Prison** into a brilliant shopping/dining destination serving the Lorton and greater Fairfax County communities.
- LM features approximately 50,000 SF of Class A Retail Space (Grocery/Restaurant/Small Shop) and 35,000 SF of Office/Flex Space for lease.
- The commercial development is surrounded by **352 new upscale residential units** (residential construction is active and ongoing).
- LM is conveniently situated within 1 mile of I-95 (Exit 163) and the newly opened Express Lanes.
- The surrounding area boasts a mature **population of 67,000**+ and high **average household incomes of \$160,600**+ within a three (3) mile radius.
- LM is located at the intersection of Silverbrook Rd. and White Spruce Way, and will feature a new traffic signal and additional entrance off of Silverbrook Rd.