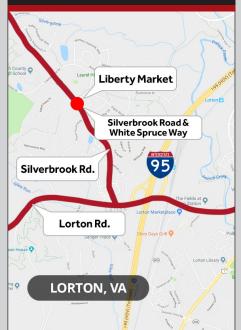

#### WHERE WE ARE

#### ADDRESS

Intersection of Silverbrook Rd. and White Spruce Way

9101 Power House Road Lorton, VA 22079