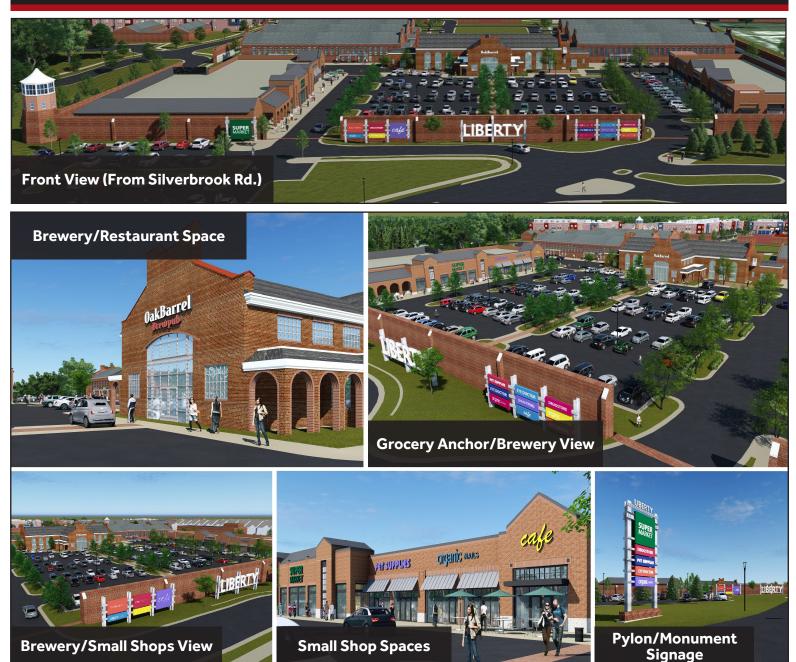

high **average household incomes of \$160,600**+ within a three (3) mile radius.
- LM is located at the intersection of Silverbrook Rd. and White Spruce Way, and will feature a new traffic signal and additional entrance off of Silverbrook Rd.

#### 2020 PROJECTED DEMOGRAPHICS

| DISTANCE RING  | 1 Miles   | 3 Miles   | 5 Miles   |
|----------------|-----------|-----------|-----------|
| Population     | 11,091    | 67,403    | 180,377   |
| Households     | 3,650     | 22,919    | 62,420    |
| Avg. HH Income | \$155,350 | \$160,666 | \$149,490 |

#### **CONTACT INFO**

**Judd Bostian** jbostian@nvretail.com 703.448.4312

### Patrick Hayden

phayden@nvretail.com 703.448.4307

www.nvretail.com











#### **GROCERY COMPETITION MAP**









#### COUNTY-APPROVED CONCEPTUAL RENDERINGS



**CONTACT INFO** 

### JUDD BOSTIAN jbostian@nvretail.com 703.448.4312

phayden@nvretail.com 703.448.4307

www.nvretail.com





### **ELEVATION RENDERINGS**



### EAST RETAIL BUILDING

Front Elevation



### WEST RETAIL BUILDING

Front Elevation