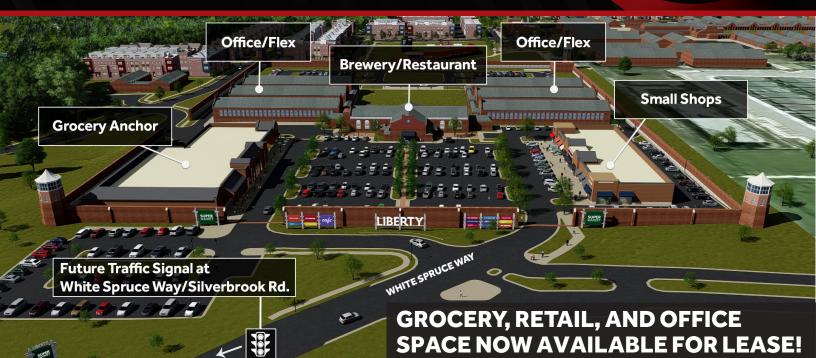

#### COUNTY-APPROVED CONCEPTUAL RENDERINGS

**CONTACT INFO** 

#### HIGHLIGHTS

- Liberty Market (LM) is a one-of-a-kind "adaptive re-use" commercial development a unique fusion of historic property "re-use" and new Class A construction.
- Elm Street Development is **actively transforming the former Lorton Prison** into a brilliant shopping/dining destination serving the Lorton and greater Fairfax County communities.
- LM features approximately 50,000 SF of Class A Retail Space (Grocery/Restaurant/Small Shop) and 35,000 SF of Office/Flex Space for lease.
- The commercial development is surrounded by **352 new upscale residential units** (residential construction is active and ongoing).
- LM is conveniently situated within 1 mile of I-95 (Exit 163) and the newly opened Express Lanes.
- The surrounding area boasts a mature **population of 67,000**+ and high **average household incomes of \$160,600**+ within a three (3) mile radius.
- LM is located at the intersection of Silverbrook Rd. and White Spruce Way, and will feature a new traffic signal and additional entrance off of Silverbrook Rd.