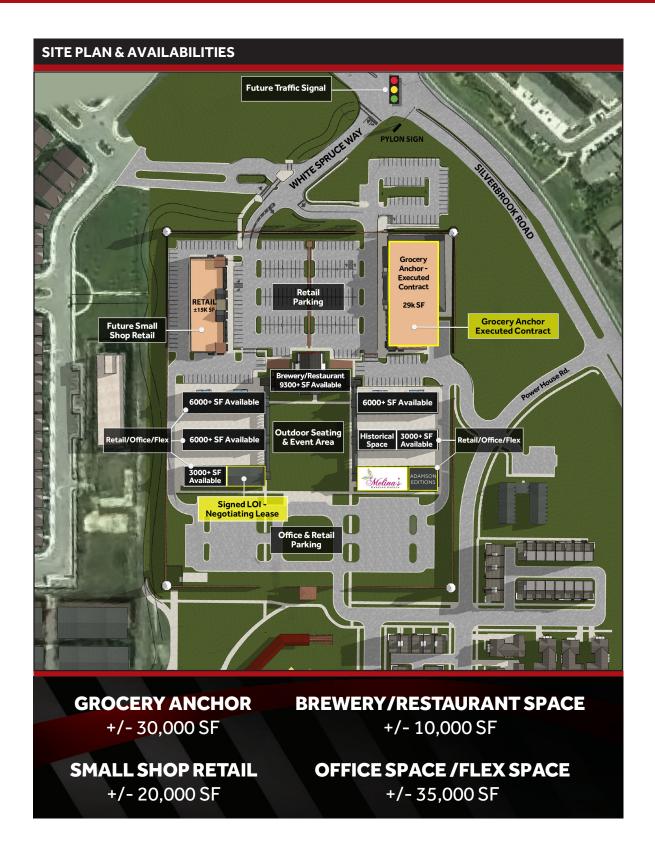

#### HIGHLIGHTS

- Liberty Market (LM) is a one-of-a-kind "adaptive re-use" commercial development a unique fusion of historic property "re-use" and new Class A construction.
- Elm Street Development is **actively transforming the former Lorton Prison** into a brilliant shopping/dining destination serving the Lorton and greater Fairfax County communities.
- LM features approximately 50,000 SF of Class A Retail Space (Grocery/Restaurant/Small Shop) and 35,000 SF of Office/Flex Space for lease.
- The commercial development is surrounded by **352 new upscale residential units** (residential construction is active and ongoing).
- LM is conveniently situated within 1 mile of I-95 (Exit 163) and the newly opened Express Lanes.
- The surrounding area boasts a mature **population of 67,000**+ and high **average household incomes of \$160,600**+ within a three (3) mile radius.
- LM is located at the intersection of Silverbrook Rd. and White Spruce Way, and will feature a new traffic signal and additional entrance off of Silverbrook Rd.