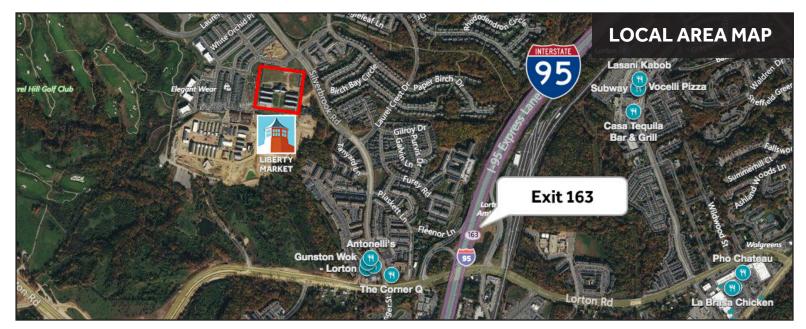

#### **ADDRESS**

Intersection of Silverbrook Rd. and White Spruce Way

9101 Power House Road Lorton, VA 22079

#### **HIGHLIGHTS**

- Liberty Market (LM) is a one-of-a-kind "adaptive re-use" commercial development a unique fusion
  of historic property "re-use" and new Class A construction.
- Elm Street Development is **actively transforming the former Lorton Prison** into a brilliant shopping/dining destination serving the Lorton and greater Fairfax County communities.
- LM features approximately 50,000 SF of Class A Retail Space (Grocery/Restaurant/Small Shop) and 35,000 SF of Office/Flex Space for lease.
- The commercial development is surrounded by **352 new upscale residential units** (sales have concluded and construction will be complete mid-2021).
- LM is conveniently situated within 1 mile of I-95 (Exit 163) and the newly opened Express Lanes.
- The surrounding area boasts a mature population of 67,000+ and high average household incomes of \$160,600+ within a three (3) mile radius.
- LM is located at the intersection of **Silverbrook Rd.** and **White Spruce Way**, and will feature a **new traffic signal** and additional entrance off of Silverbrook Rd.