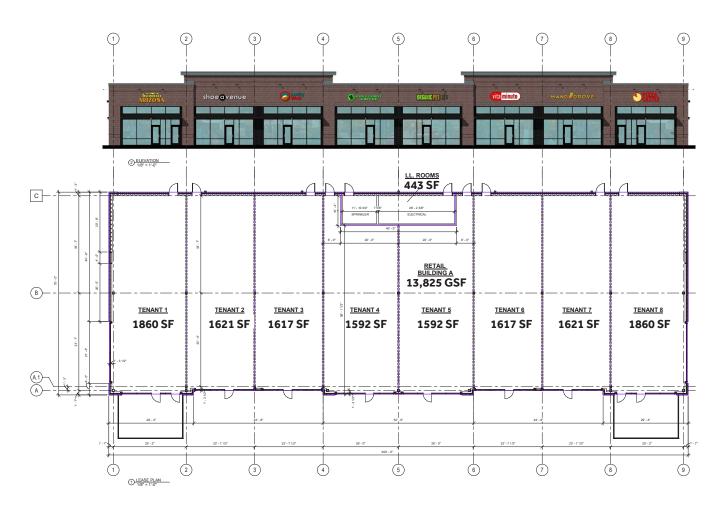

|
|-----------------------------|-----------|-----------|-----------|--|
| DISTANCE RING               | 1 Miles   | 3 Miles   | 5 Miles   |  |
| Population                  | 11,091    | 67,403    | 180,377   |  |
| Households                  | 3,650     | 22,919    | 62,420    |  |
| Avg. HH Income              | \$155,350 | \$160,666 | \$149,490 |  |

### CONTACT INFO

### **Judd Bostian**

jbostian@nvretail.com 703.448.4312

### Patrick Hayden

phayden@nvretail.com 703.448.4307





Lorton, VA







Lorton, VA









Lorton, VA

#### **COUNTY-APPROVED CONCEPTUAL RENDERINGS**











**CONTACT INFO** 

**JUDD BOSTIAN** 

jbostian@nvretail.com **703.448.4312** 

**PATRICK HAYDEN** 

phayden@nvretail.com 703.448.4307





Lorton, VA

### **RETAIL A ELEVATIONS AND LEASING PLAN**









Lorton, VA