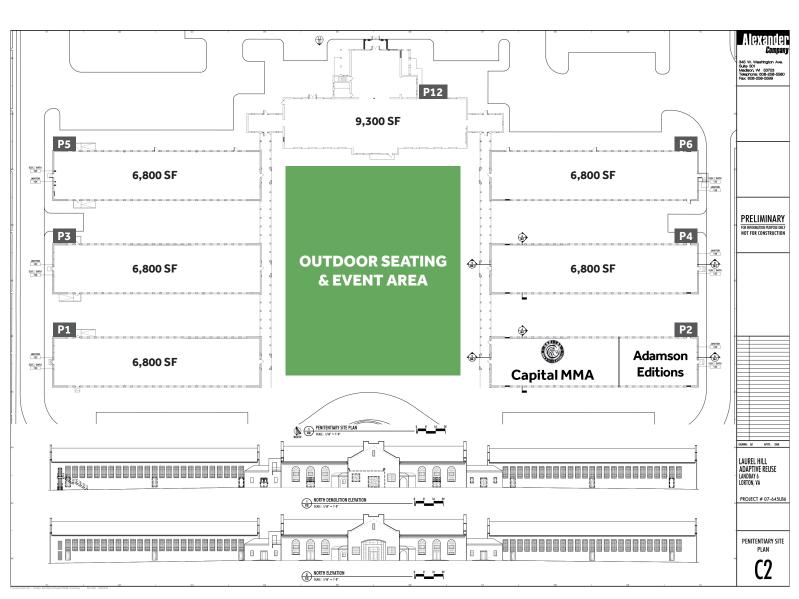

------------|-----------|-----------|-----------|--|
| DISTANCE RING               | 1 Miles   | 3 Miles   | 5 Miles   |  |
| Population                  | 11,091    | 67,403    | 180,377   |  |
| Households                  | 3,650     | 22,919    | 62,420    |  |
| Avg. HH Income              | \$155,350 | \$160,666 | \$149,490 |  |

### CONTACT INFO

### **Judd Bostian**

jbostian@nvretail.com 703.448.4312

### Patrick Hayden

phayden@nvretail.com 703.448.4307





Lorton, VA







Lorton, VA









Lorton, VA

#### **COUNTY-APPROVED CONCEPTUAL RENDERINGS**











**CONTACT INFO** 

**JUDD BOSTIAN** 

jbostian@nvretail.com **703.448.4312** 

**PATRICK HAYDEN** 

phayden@nvretail.com 703.448.4307





Lorton, VA

### **RETAIL A ELEVATIONS AND LEASING PLAN**









Lorton, VA