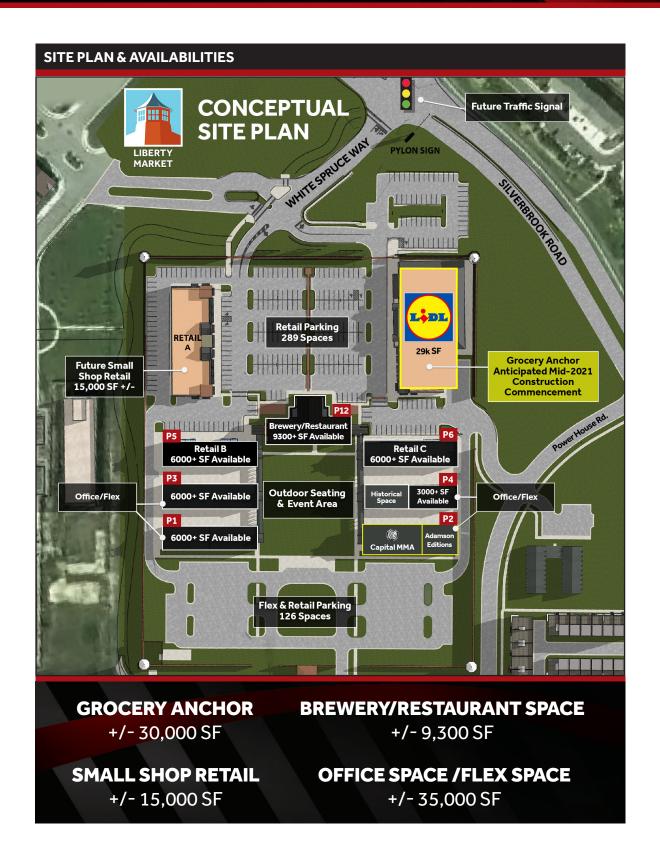

#### **HIGHLIGHTS**

- Liberty Market (LM) is a one-of-a-kind "adaptive re-use" commercial development a unique fusion
  of historic property "re-use" and new Class A construction.
- Elm Street Development is **actively transforming the former Lorton Prison** into a brilliant shopping/dining destination serving the Lorton and greater Fairfax County communities.
- LM features approximately 50,000 SF of Class A Retail Space (Grocery/Restaurant/Small Shop) and 35,000 SF of Office/Flex Space for lease.
- The commercial development is surrounded by **352 new upscale residential units** (sales have concluded and construction will be complete mid-2021).
- LM is conveniently situated within 1 mile of I-95 (Exit 163) and the newly opened Express Lanes.
- The surrounding area boasts a mature population of 67,000+ and high average household incomes of \$160,600+ within a three (3) mile radius.
- LM is located at the intersection of **Silverbrook Rd.** and **White Spruce Way**, and will feature a **new traffic signal** and additional entrance off of Silverbrook Rd.