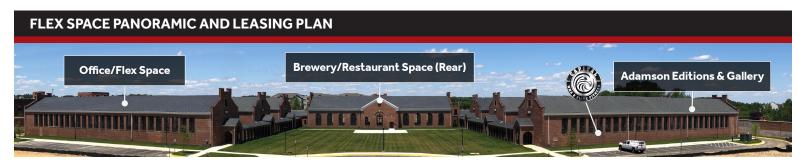

#### **HIGHLIGHTS**

- Liberty Market (LM) is a one-of-a-kind "adaptive re-use" commercial development a unique fusion
  of historic property "re-use" and new Class A construction.
- Elm Street Development is **actively transforming the former Lorton Prison** into a brilliant shopping/dining destination serving the Lorton and greater Fairfax County communities.
- LM features approximately 50,000 SF of Class A Retail Space (Grocery/Restaurant/Small Shop) and 35,000 SF of Office/Flex Space for lease.
- The commercial development is surrounded by **352 new upscale residential units** (sales have concluded and construction will be complete mid-2021).
- LM is conveniently situated within 1 mile of I-95 (Exit 163) and the newly opened Express Lanes.
- The surrounding area boasts a mature population of 67,000+ and high average household incomes of \$160,600+ within a three (3) mile radius.
- LM is located at the intersection of **Silverbrook Rd.** and **White Spruce Way**, and will feature a **new traffic signal** and additional entrance off of Silverbrook Rd.