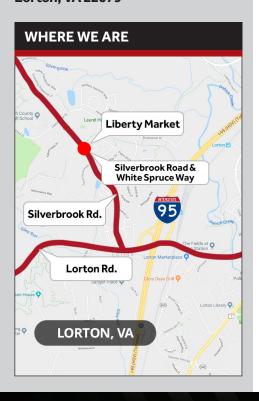

#### **ADDRESS**

Intersection of Silverbrook Rd. and White Spruce Way

9101 Power House Road Lorton, VA 22079