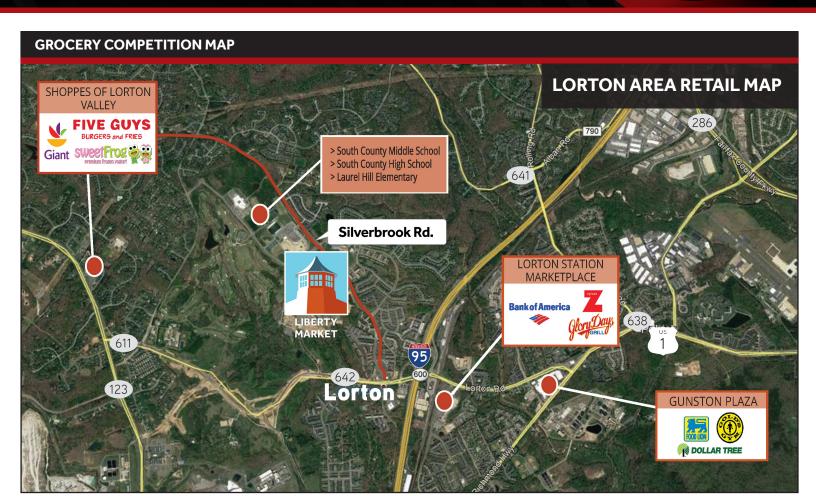

#### **HIGHLIGHTS**

- Liberty Market (LM) is a one-of-a-kind "adaptive re-use" commercial development a unique fusion
  of historic property "re-use" and new Class A construction.
- Elm Street Development is **actively transforming the former Lorton Prison** into a brilliant shopping/dining destination serving the Lorton and greater Fairfax County communities.
- LM features approximately 50,000 SF of Class A Retail Space (Grocery/Restaurant/Small Shop) and 35,000 SF of Office/Flex Space for lease.
- The commercial development is surrounded by **352 new upscale residential units** (sales have concluded and construction will be complete mid-2021).
- LM is conveniently situated within 1 mile of I-95 (Exit 163) and the newly opened Express Lanes.
- The surrounding area boasts a mature population of 67,000+ and high average household incomes of \$160,600+ within a three (3) mile radius.
- LM is located at the intersection of **Silverbrook Rd.** and **White Spruce Way**, and will feature a **new traffic signal** and additional entrance off of Silverbrook Rd.