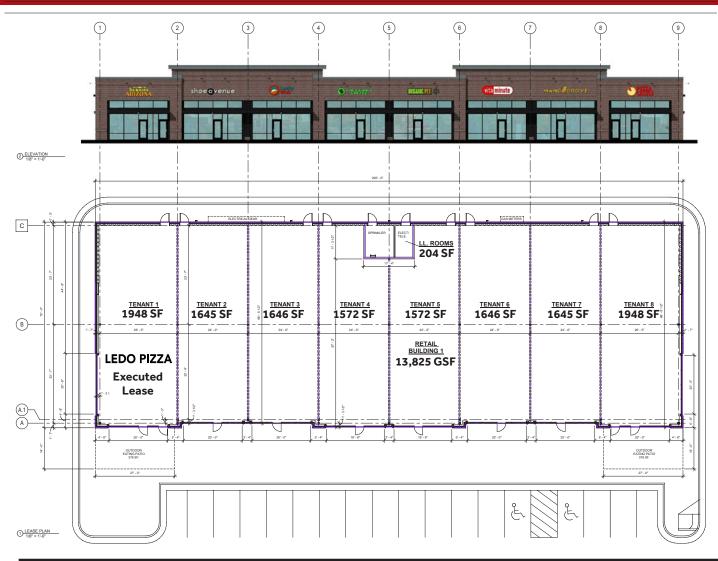

|  |
|-----------------------------|-----------|-----------|-----------|--|
| DISTANCE RING               | 1 Miles   | 3 Miles   | 5 Miles   |  |
| Population                  | 11,091    | 67,403    | 180,377   |  |
| Households                  | 3,650     | 22,919    | 62,420    |  |
| Avg. HH Income              | \$155,350 | \$160,666 | \$149,490 |  |

# CONTACT INFO

# **Judd Bostian**

jbostian@nvretail.com 703.448.4312

# Patrick Hayden

phayden@nvretail.com 703.448.4307





Lorton, VA







Lorton, VA









Lorton, VA

## **COUNTY-APPROVED CONCEPTUAL RENDERINGS**











**CONTACT INFO** 

**JUDD BOSTIAN** 

jbostian@nvretail.com **703.448.4312** 

**PATRICK HAYDEN** 

phayden@nvretail.com 703.448.4307





Lorton, VA

## **RETAIL A ELEVATIONS AND LEASING PLAN**









Lorton, VA