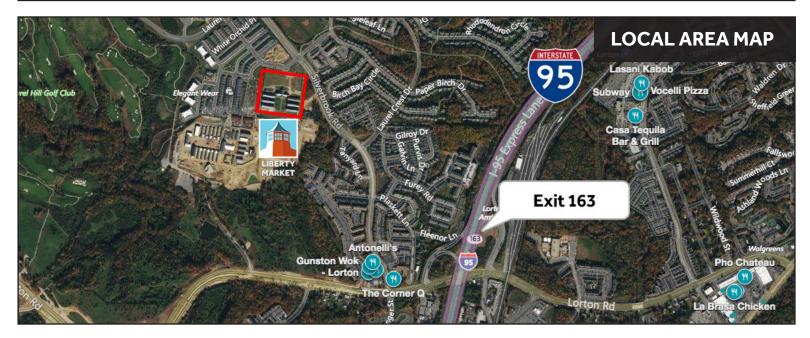

### **ADDRESS**

Intersection of Silverbrook Rd. and White Spruce Way

9101 Power House Road Lorton, VA 22079

### **HIGHLIGHTS**

- Liberty Market (LM) is a one-of-a-kind "adaptive re-use" commercial development a unique fusion
  of historic property "re-use" and new Class A construction.
- Elm Street Development is **actively transforming the former Lorton Prison** into a brilliant shopping/dining destination serving the Lorton and greater Fairfax County communities.
- LM features approximately 50,000 SF of Class A Retail Space (Grocery/Restaurant/Small Shop) and 35,000 SF of Office/Flex Space for lease.
- The commercial development is surrounded by **352 new upscale residential units** (sales have concluded and construction is complete).
- LM is conveniently situated within 1 mile of I-95 (Exit 163) and the newly opened Express Lanes.
- The surrounding area boasts an established population of 67,000+ and high average household incomes of \$160.600+ within a three (3) mile radius.
- LM is located at the intersection of **Silverbrook Rd.** and **White Spruce Way**, and will feature a **new traffic signal** and additional entrance off of Silverbrook Rd.