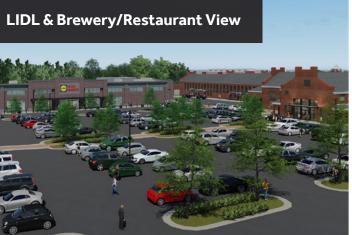

### **HIGHLIGHTS**

- Liberty Market (LM) is a one-of-a-kind "adaptive re-use" commercial development a unique fusion
  of historic property "re-use" and new Class A construction.
- Elm Street Development is **actively transforming the former Lorton Prison** into a brilliant shopping/dining destination serving the Lorton and greater Fairfax County communities.
- LM features approximately 50,000 SF of Class A Retail Space (Grocery/Restaurant/Small Shop) and 35,000 SF of Office/Flex Space for lease.
- The commercial development is surrounded by **352 new upscale residential units** (sales have concluded and construction is complete).
- LM is conveniently situated within 1 mile of I-95 (Exit 163) and the newly opened Express Lanes.
- The surrounding area boasts an established population of 67,000+ and high average household incomes of \$160.600+ within a three (3) mile radius.
- LM is located at the intersection of **Silverbrook Rd.** and **White Spruce Way**, and will feature a **new traffic signal** and additional entrance off of Silverbrook Rd.

## **COUNTY-APPROVED CONCEPTUAL RENDERINGS**

**CONTACT INFO** 

**JUDD BOSTIAN** 

jbostian@nvretail.com **703.448.4312** 

**PATRICK HAYDEN** 

phayden@nvretail.com 703.448.4307

Lorton, VA