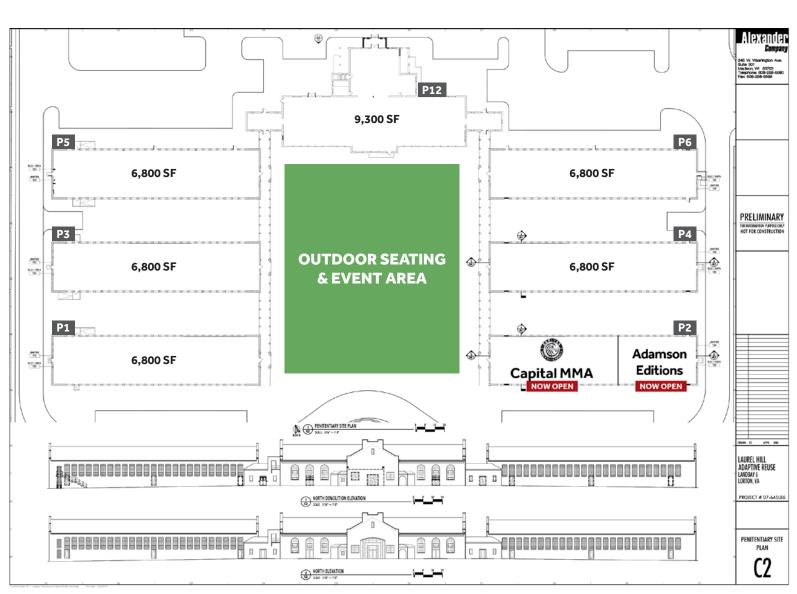

---------------------|-----------|-----------|-----------|--|
| DISTANCE RING               | 1 Miles   | 3 Miles   | 5 Miles   |  |
| Population                  | 11,091    | 67,403    | 180,377   |  |
| Households                  | 3,650     | 22,919    | 62,420    |  |
| Avg. HH Income              | \$155,350 | \$160,666 | \$149,490 |  |

# CONTACT INFO

# **Judd Bostian**

jbostian@nvretail.com 703.448.4312

# Patrick Hayden

phayden@nvretail.com 703.448.4307





Lorton, VA







Lorton, VA









Lorton, VA

## **COUNTY-APPROVED CONCEPTUAL RENDERINGS**











**CONTACT INFO** 

**JUDD BOSTIAN** 

jbostian@nvretail.com **703.448.4312** 

**PATRICK HAYDEN** 

phayden@nvretail.com 703.448.4307





Lorton, VA

## **RETAIL A ELEVATIONS AND LEASING PLAN**









Lorton, VA