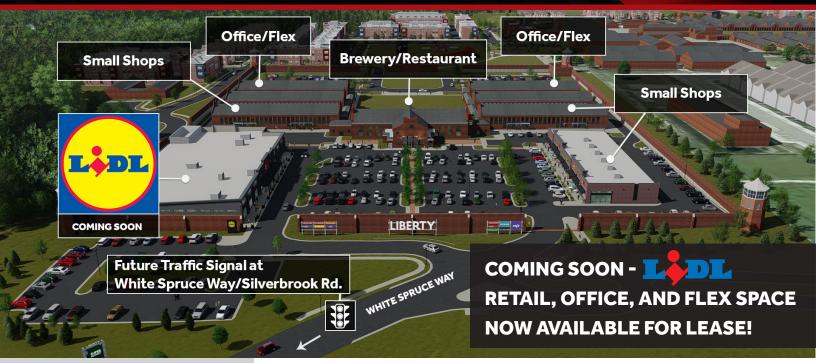

### **HIGHLIGHTS**

- Liberty Market (LM) is a one-of-a-kind "adaptive re-use" commercial development a unique fusion
  of historic property "re-use" and new Class A construction.
- Elm Street Development is **actively transforming the former Lorton Prison** into a brilliant shopping/dining destination serving the Lorton and greater Fairfax County communities.
- LM features approximately 50,000 SF of Class A Retail Space (Grocery/Restaurant/Small Shop) and 35,000 SF of Office/Flex Space for lease.
- The commercial development is surrounded by **352 new upscale residential units** (sales have concluded and construction is complete).
- LM is conveniently situated within 1 mile of I-95 (Exit 163) and the newly opened Express Lanes.
- The surrounding area boasts an established population of 67,000+ and high average household incomes of \$160.600+ within a three (3) mile radius.
- LM is located at the intersection of **Silverbrook Rd.** and **White Spruce Way**, and will feature a **new traffic signal** and additional entrance off of Silverbrook Rd.

## **COUNTY-APPROVED CONCEPTUAL RENDERINGS**

**CONTACT INFO** 

**JUDD BOSTIAN** 

jbostian@nvretail.com **703.448.4312** 

**PATRICK HAYDEN** 

phayden@nvretail.com 703.448.4307

Lorton, VA