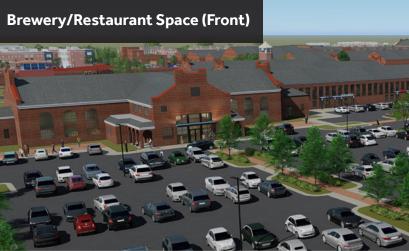

### **HIGHLIGHTS**

- Liberty Market (LM) is a one-of-a-kind "adaptive re-use" commercial development a unique fusion
  of historic property "re-use" and new Class A construction.
- Elm Street Development is **actively transforming the former Lorton Prison** into a brilliant shopping/dining destination serving the Lorton and greater Fairfax County communities.
- LM features approximately 50,000 SF of Class A Retail Space (Grocery/Restaurant/Small Shop) and 35,000 SF of Office/Flex Space for lease.
- The commercial development is surrounded by **352 new upscale residential units** (sales have concluded and construction is complete).
- LM is conveniently situated within 1 mile of I-95 (Exit 163) and the newly opened Express Lanes.
- The surrounding area boasts an established population of 67,000+ and high average household incomes of \$160.600+ within a three (3) mile radius.
- LM is located at the intersection of **Silverbrook Rd.** and **White Spruce Way**, and will feature a **new traffic signal** and additional entrance off of Silverbrook Rd.

## **COUNTY-APPROVED CONCEPTUAL RENDERINGS**

**CONTACT INFO** 

**JUDD BOSTIAN** 

jbostian@nvretail.com **703.448.4312** 

**PATRICK HAYDEN** 

phayden@nvretail.com 703.448.4307

Lorton, VA