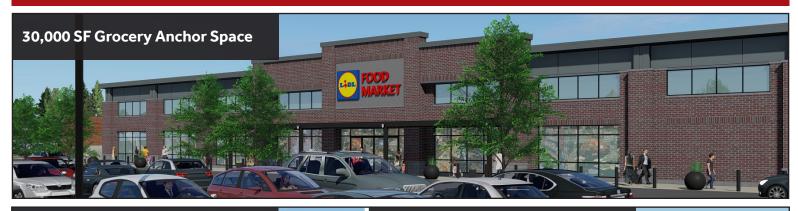

### **HIGHLIGHTS**

- Liberty Market (LM) is a one-of-a-kind "adaptive re-use" commercial development a unique fusion
  of historic property "re-use" and new Class A construction.
- Elm Street Development is **actively transforming the former Lorton Prison** into a brilliant shopping/dining destination serving the Lorton and greater Fairfax County communities.
- LM features approximately 50,000 SF of Class A Retail Space (Grocery/Restaurant/Small Shop) and 35,000 SF of Office/Flex Space for lease.
- The commercial development is surrounded by **352 new upscale residential units** (sales have concluded and construction is complete).
- LM is conveniently situated within 1 mile of I-95 (Exit 163) and the newly opened Express Lanes.
- The surrounding area boasts an established population of 67,000+ and high average household incomes of \$160.600+ within a three (3) mile radius.
- LM is located at the intersection of **Silverbrook Rd.** and **White Spruce Way**, and will feature a **new traffic signal** and additional entrance off of Silverbrook Rd.

## **COUNTY-APPROVED CONCEPTUAL RENDERINGS**

**CONTACT INFO** 

**JUDD BOSTIAN** 

jbostian@nvretail.com **703.448.4312** 

**PATRICK HAYDEN** 

phayden@nvretail.com 703.448.4307

Lorton, VA