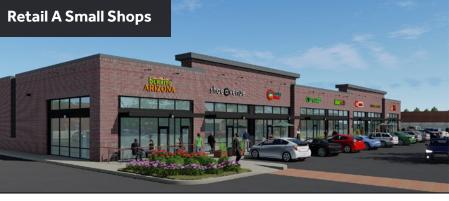

### **HIGHLIGHTS**

- Liberty Market (LM) is a one-of-a-kind "adaptive re-use" commercial development a unique fusion
  of historic property "re-use" and new Class A construction.
- Elm Street Development is **actively transforming the former Lorton Prison** into a brilliant shopping/dining destination serving the Lorton and greater Fairfax County communities.
- LM features approximately 50,000 SF of Class A Retail Space (Grocery/Restaurant/Small Shop) and 35,000 SF of Office/Flex Space for lease.
- The commercial development is surrounded by **352 new upscale residential units** (sales have concluded and construction is complete).
- LM is conveniently situated within 1 mile of I-95 (Exit 163) and the newly opened Express Lanes.
- The surrounding area boasts an established population of 67,000+ and high average household incomes of \$160.600+ within a three (3) mile radius.
- LM is located at the intersection of **Silverbrook Rd.** and **White Spruce Way**, and will feature a **new traffic signal** and additional entrance off of Silverbrook Rd.

## **COUNTY-APPROVED CONCEPTUAL RENDERINGS**

**CONTACT INFO** 

**JUDD BOSTIAN** 

jbostian@nvretail.com **703.448.4312** 

**PATRICK HAYDEN** 

phayden@nvretail.com 703.448.4307

Lorton, VA

## **RETAIL A ELEVATIONS AND LEASING PLAN**

Lorton, VA