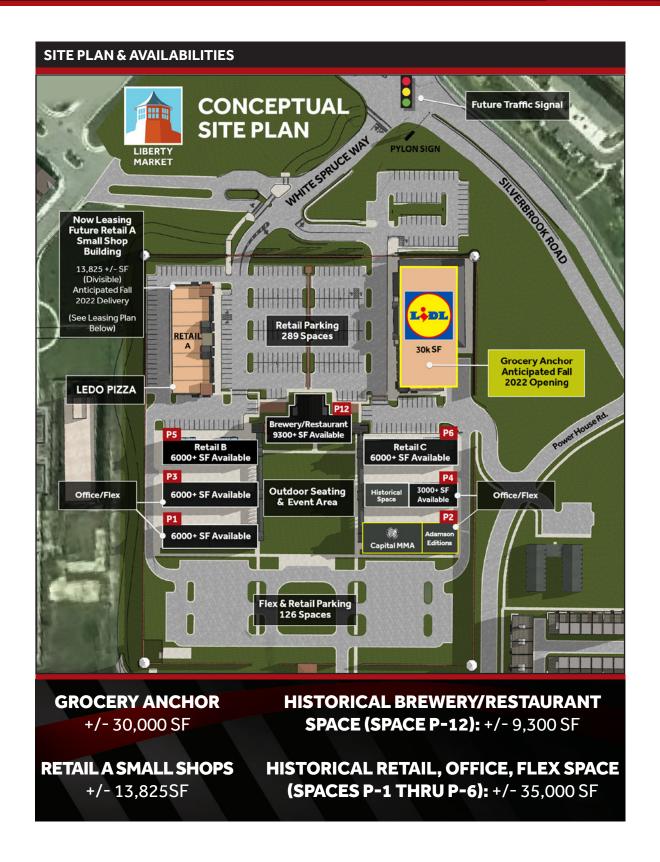

### **HIGHLIGHTS**

- Liberty Market (LM) is a one-of-a-kind "adaptive re-use" commercial development a unique fusion
  of historic property "re-use" and new Class A construction.
- Elm Street Development is **actively transforming the former Lorton Prison** into a brilliant shopping/dining destination serving the Lorton and greater Fairfax County communities.
- LM features approximately 50,000 SF of Class A Retail Space (Grocery/Restaurant/Small Shop) and 35,000 SF of Office/Flex Space for lease.
- The commercial development is surrounded by **352 new upscale residential units** (sales have concluded and construction is complete).
- LM is conveniently situated within 1 mile of I-95 (Exit 163) and the newly opened Express Lanes.
- The surrounding area boasts an established population of 67,000+ and high average household incomes of \$160.600+ within a three (3) mile radius.
- LM is located at the intersection of **Silverbrook Rd.** and **White Spruce Way**, and will feature a **new traffic signal** and additional entrance off of Silverbrook Rd.

## **RETAIL A ELEVATIONS AND LEASING PLAN**

Lorton, VA