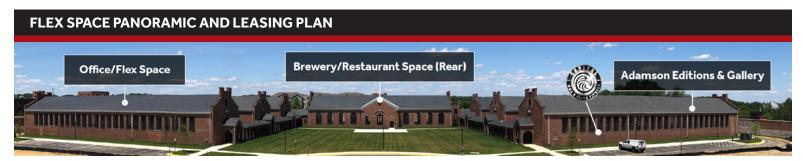

### **HIGHLIGHTS**

- Liberty Market (LM) is a one-of-a-kind "adaptive re-use" commercial development a unique fusion
  of historic property "re-use" and new Class A construction.
- Elm Street Development is **actively transforming the former Lorton Prison** into a brilliant shopping/dining destination serving the Lorton and greater Fairfax County communities.
- LM features approximately 50,000 SF of Class A Retail Space (Grocery/Restaurant/Small Shop) and 35,000 SF of Office/Flex Space for lease.
- The commercial development is surrounded by **352 new upscale residential units** (sales have concluded and construction is complete).
- LM is conveniently situated within 1 mile of I-95 (Exit 163) and the newly opened Express Lanes.
- The surrounding area boasts an established population of 67,000+ and high average household incomes of \$160.600+ within a three (3) mile radius.
- LM is located at the intersection of **Silverbrook Rd.** and **White Spruce Way**, and will feature a **new traffic signal** and additional entrance off of Silverbrook Rd.