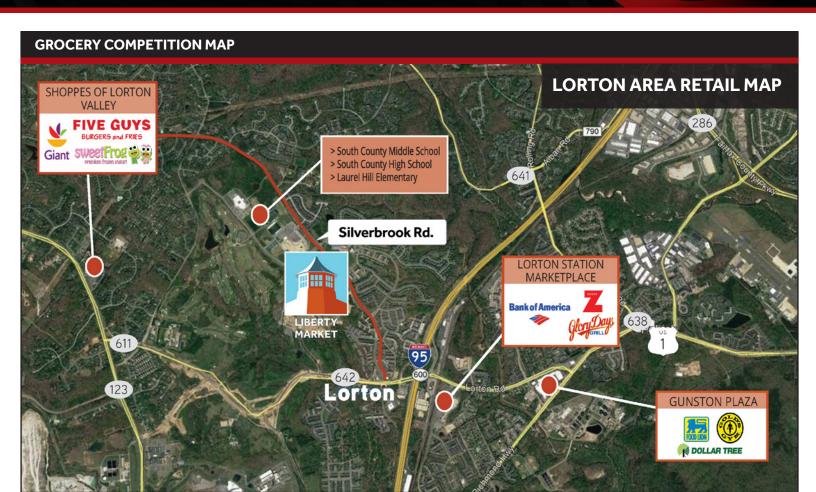

### **HIGHLIGHTS**

- Liberty Market (LM) is a one-of-a-kind "adaptive re-use" commercial development a unique fusion
  of historic property "re-use" and new Class A construction.
- Elm Street Development is **actively transforming the former Lorton Prison** into a brilliant shopping/dining destination serving the Lorton and greater Fairfax County communities.
- LM features approximately 50,000 SF of Class A Retail Space (Grocery/Restaurant/Small Shop) and 35,000 SF of Office/Flex Space for lease.
- The commercial development is surrounded by **352 new upscale residential units** (sales have concluded and construction is complete).
- LM is conveniently situated within 1 mile of I-95 (Exit 163) and the newly opened Express Lanes.
- The surrounding area boasts an established population of 67,000+ and high average household incomes of \$160.600+ within a three (3) mile radius.
- LM is located at the intersection of **Silverbrook Rd.** and **White Spruce Way**, and will feature a **new traffic signal** and additional entrance off of Silverbrook Rd.