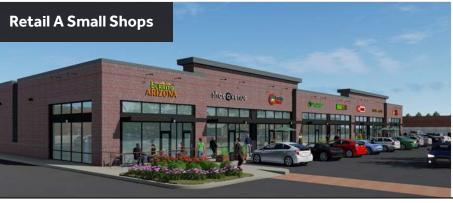

#### **HIGHLIGHTS**

- Liberty Market (LM) is a one-of-a-kind "adaptive re-use" commercial development a unique fusion
  of historic property "re-use" and new Class A construction.
- Elm Street Development is **actively transforming the former Lorton Prison** into a brilliant shopping/dining destination serving the Lorton and greater Fairfax County communities.
- LM features approximately 50,000 SF of Class A Retail Space (Grocery/Restaurant/Small Shop) and 35,000 SF of Office/Flex Space for lease.
- The commercial development is surrounded by 352 new upscale residential units (sales have concluded and construction is complete).
- LM is conveniently situated within 1 mile of I-95 (Exit 163) and the newly opened Express Lanes.
- The surrounding area boasts an established population of 67,000+ and high average household incomes of \$160.600+ within a three (3) mile radius.
- LM is located at the intersection of Silverbrook Rd. and White Spruce Way, and will feature a new traffic signal and additional entrance off of Silverbrook Rd.

### **COUNTY-APPROVED CONCEPTUAL RENDERINGS**

**CONTACT INFO** 

**JUDD BOSTIAN** 

jbostian@nvretail.com **703.448.4312** 

**PATRICK HAYDEN** 

phayden@nvretail.com 703.448.4307

Lorton, VA

### **RETAIL A ELEVATIONS AND LEASING PLAN**