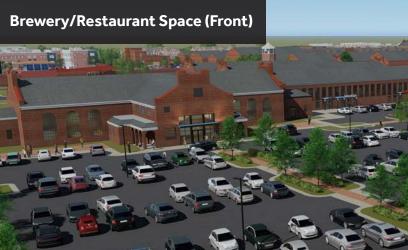

#### **HIGHLIGHTS**

- Liberty Market (LM) is a one-of-a-kind "adaptive re-use" commercial development a unique fusion
  of historic property "re-use" and new Class A construction.
- Elm Street Development is **actively transforming the former Lorton Prison** into a brilliant shopping/dining destination serving the Lorton and greater Fairfax County communities.
- LM features approximately 50,000 SF of Class A Retail Space (Grocery/Restaurant/Small Shop) and 35,000 SF of Office/Flex Space for lease.
- The commercial development is surrounded by 352 new upscale residential units (sales have concluded and construction is complete).
- LM is conveniently situated within 1 mile of I-95 (Exit 163) and the newly opened Express Lanes.
- The surrounding area boasts an established population of 67,000+ and high average household incomes of \$160.600+ within a three (3) mile radius.
- LM is located at the intersection of Silverbrook Rd. and White Spruce Way, and will feature a new traffic signal and additional entrance off of Silverbrook Rd.

### **COUNTY-APPROVED CONCEPTUAL RENDERINGS**

**CONTACT INFO** 

**JUDD BOSTIAN** 

jbostian@nvretail.com **703.448.4312** 

**PATRICK HAYDEN** 

phayden@nvretail.com 703.448.4307

Lorton, VA