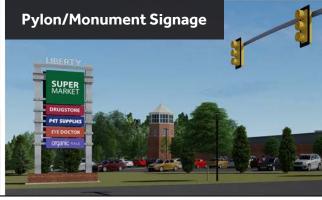

#### **HIGHLIGHTS**

- Liberty Market (LM) is a one-of-a-kind "adaptive re-use" commercial development a unique fusion
  of historic property "re-use" and new Class A construction.
- Elm Street Development is **actively transforming the former Lorton Prison** into a brilliant shopping/dining destination serving the Lorton and greater Fairfax County communities.
- LM features approximately 50,000 SF of Class A Retail Space (Grocery/Restaurant/Small Shop) and 35,000 SF of Office/Flex Space for lease.
- The commercial development is surrounded by 352 new upscale residential units (sales have concluded and construction is complete).
- LM is conveniently situated within 1 mile of I-95 (Exit 163) and the newly opened Express Lanes.
- The surrounding area boasts an established population of 67,000+ and high average household incomes of \$160.600+ within a three (3) mile radius.
- LM is located at the intersection of Silverbrook Rd. and White Spruce Way, and will feature a new traffic signal and additional entrance off of Silverbrook Rd.

### **COUNTY-APPROVED CONCEPTUAL RENDERINGS**

**CONTACT INFO** 

**JUDD BOSTIAN** 

jbostian@nvretail.com **703.448.4312** 

**PATRICK HAYDEN** 

phayden@nvretail.com 703.448.4307

Lorton, VA