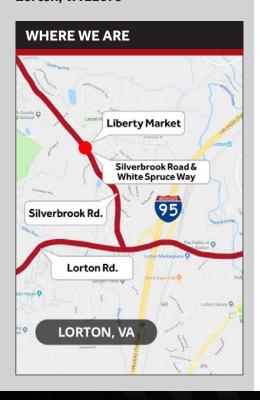

#### **ADDRESS**

Intersection of Silverbrook Rd. and White Spruce Way

9101 Power House Road Lorton, VA 22079

#### **HIGHLIGHTS**

- Liberty Market (LM) is a one-of-a-kind "adaptive re-use" commercial development a unique fusion
  of historic property "re-use" and new Class A construction.
- Elm Street Development is **actively transforming the former Lorton Prison** into a brilliant shopping/dining destination serving the Lorton and greater Fairfax County communities.
- LM features approximately 50,000 SF of Class A Retail Space (Grocery/Restaurant/Small Shop) and 35,000 SF of Office/Flex Space for lease.
- The commercial development is surrounded by 352 new upscale residential units (sales have concluded and construction is complete).
- LM is conveniently situated within 1 mile of I-95 (Exit 163) and the newly opened Express Lanes.
- The surrounding area boasts an established population of 67,000+ and high average household incomes of \$160.600+ within a three (3) mile radius.
- LM is located at the intersection of Silverbrook Rd. and White Spruce Way, and will feature a new traffic signal and additional entrance off of Silverbrook Rd.