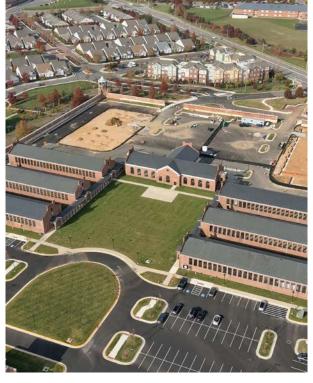

#### **HIGHLIGHTS**

- Liberty Market (LM) is a one-of-a-kind "adaptive re-use" commercial development a unique fusion
  of historic property "re-use" and new Class A construction.
- Elm Street Development is **actively transforming the former Lorton Prison** into a brilliant shopping/dining destination serving the Lorton and greater Fairfax County communities.
- LM features approximately 50,000 SF of Class A Retail Space (Grocery/Restaurant/Small Shop) and 35,000 SF of Office/Flex Space for lease.
- The commercial development is surrounded by 352 new upscale residential units (sales have concluded and construction is complete).
- LM is conveniently situated within 1 mile of I-95 (Exit 163) and the newly opened Express Lanes.
- The surrounding area boasts an established population of 67,000+ and high average household incomes of \$160.600+ within a three (3) mile radius.
- LM is located at the intersection of Silverbrook Rd. and White Spruce Way, and will feature a new traffic signal and additional entrance off of Silverbrook Rd.