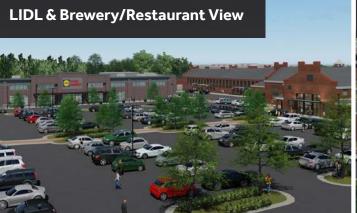

#### **HIGHLIGHTS**

- Liberty Market (LM) is a one-of-a-kind "adaptive re-use" commercial development a unique fusion
  of historic property "re-use" and new Class A construction.
- Elm Street Development is **actively transforming the former Lorton Prison** into a brilliant shopping/dining destination serving the Lorton and greater Fairfax County communities.
- LM features approximately 50,000 SF of Class A Retail Space (Grocery/Restaurant/Small Shop) and 35,000 SF of Office/Flex Space for lease.
- The commercial development is surrounded by 352 new upscale residential units (sales have concluded and construction is complete).
- LM is conveniently situated within 1 mile of I-95 (Exit 163) and the newly opened Express Lanes.
- The surrounding area boasts an established population of 67,000+ and high average household incomes of \$160.600+ within a three (3) mile radius.
- LM is located at the intersection of Silverbrook Rd. and White Spruce Way, and will feature a new traffic signal and additional entrance off of Silverbrook Rd.

### **COUNTY-APPROVED CONCEPTUAL RENDERINGS**

**CONTACT INFO** 

**JUDD BOSTIAN** 

jbostian@nvretail.com **703.448.4312** 

**PATRICK HAYDEN** 

phayden@nvretail.com 703.448.4307

Lorton, VA