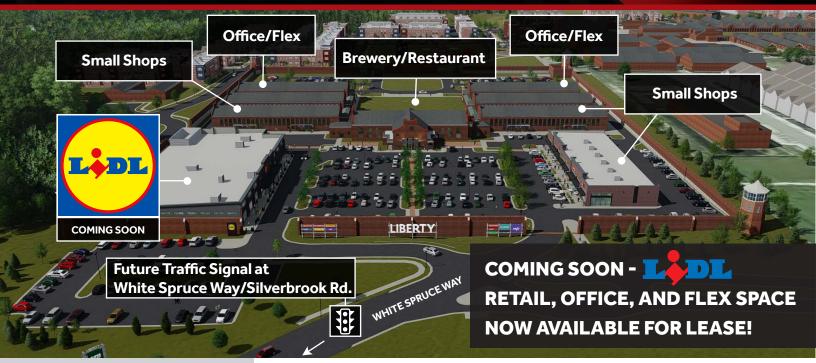

#### **HIGHLIGHTS**

- Liberty Market (LM) is a one-of-a-kind "adaptive re-use" commercial development a unique fusion
  of historic property "re-use" and new Class A construction.
- Elm Street Development is **actively transforming the former Lorton Prison** into a brilliant shopping/dining destination serving the Lorton and greater Fairfax County communities.
- LM features approximately 50,000 SF of Class A Retail Space (Grocery/Restaurant/Small Shop) and 35,000 SF of Office/Flex Space for lease.
- The commercial development is surrounded by 352 new upscale residential units (sales have concluded and construction is complete).
- LM is conveniently situated within 1 mile of I-95 (Exit 163) and the newly opened Express Lanes.
- The surrounding area boasts an established population of 67,000+ and high average household incomes of \$160.600+ within a three (3) mile radius.
- LM is located at the intersection of Silverbrook Rd. and White Spruce Way, and will feature a new traffic signal and additional entrance off of Silverbrook Rd.

### **COUNTY-APPROVED CONCEPTUAL RENDERINGS**

**CONTACT INFO** 

**JUDD BOSTIAN** 

jbostian@nvretail.com **703.448.4312** 

**PATRICK HAYDEN** 

phayden@nvretail.com 703.448.4307

Lorton, VA