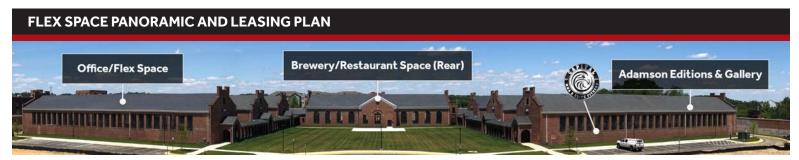

#### **HIGHLIGHTS**

- Liberty Market (LM) is a one-of-a-kind "adaptive re-use" commercial development a unique fusion
  of historic property "re-use" and new Class A construction.
- Elm Street Development is **actively transforming the former Lorton Prison** into a brilliant shopping/dining destination serving the Lorton and greater Fairfax County communities.
- LM features approximately 50,000 SF of Class A Retail Space (Grocery/Restaurant/Small Shop) and 35,000 SF of Office/Flex Space for lease.
- The commercial development is surrounded by 352 new upscale residential units (sales have concluded and construction is complete).
- LM is conveniently situated within 1 mile of I-95 (Exit 163) and the newly opened Express Lanes.
- The surrounding area boasts an established population of 67,000+ and high average household incomes of \$160.600+ within a three (3) mile radius.
- LM is located at the intersection of Silverbrook Rd. and White Spruce Way, and will feature a new traffic signal and additional entrance off of Silverbrook Rd.