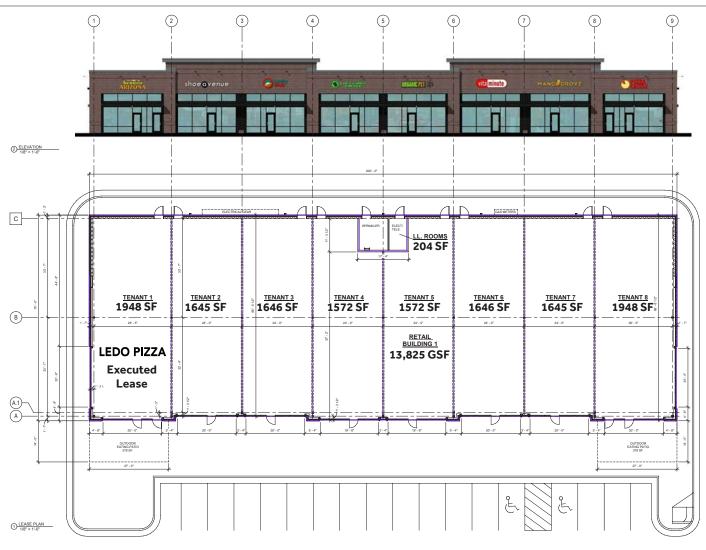

|  |
|-----------------------------|-----------|-----------|-----------|--|
| DISTANCE RING               | 1 Miles   | 3 Miles   | 5 Miles   |  |
| Population                  | 11,091    | 67,403    | 180,377   |  |
| Households                  | 3,650     | 22,919    | 62,420    |  |
| Avg. HH Income              | \$155,350 | \$160,666 | \$149,490 |  |

### **CONTACT INFO**

### **Judd Bostian**

jbostian@nvretail.com 703.448.4312

### Patrick Hayden

phayden@nvretail.com 703.448.4307





























Lorton, VA

### **COUNTY-APPROVED CONCEPTUAL RENDERINGS**











**CONTACT INFO** 

**JUDD BOSTIAN** 

jbostian@nvretail.com **703.448.4312** 

**PATRICK HAYDEN** 

phayden@nvretail.com 703.448.4307





Lorton, VA

### **RETAIL A ELEVATIONS AND LEASING PLAN**