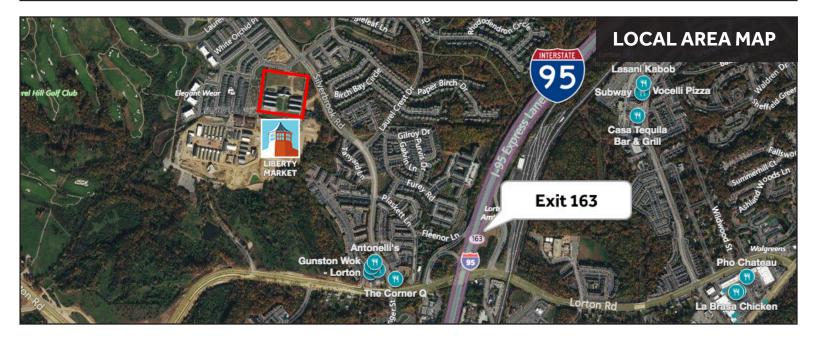

#### **HIGHLIGHTS**

- Liberty Market (LM) is a one-of-a-kind "adaptive re-use" commercial development a unique fusion
  of historic property "re-use" and new Class A construction.
- Elm Street Development is **actively transforming the former Lorton Prison** into a brilliant shopping/dining destination serving the Lorton and greater Fairfax County communities.
- LM features approximately 50,000 SF of Class A Retail Space (Grocery/Restaurant/Small Shop) and 35,000 SF of Office/Flex Space for lease.
- The commercial development is surrounded by 352 new upscale residential units (sales have concluded and construction is complete).
- LM is conveniently situated within 1 mile of I-95 (Exit 163) and the newly opened Express Lanes.
- The surrounding area boasts an established population of 67,000+ and high average household incomes of \$160.600+ within a three (3) mile radius.
- LM is located at the intersection of Silverbrook Rd. and White Spruce Way, and will feature a new traffic signal and additional entrance off of Silverbrook Rd.