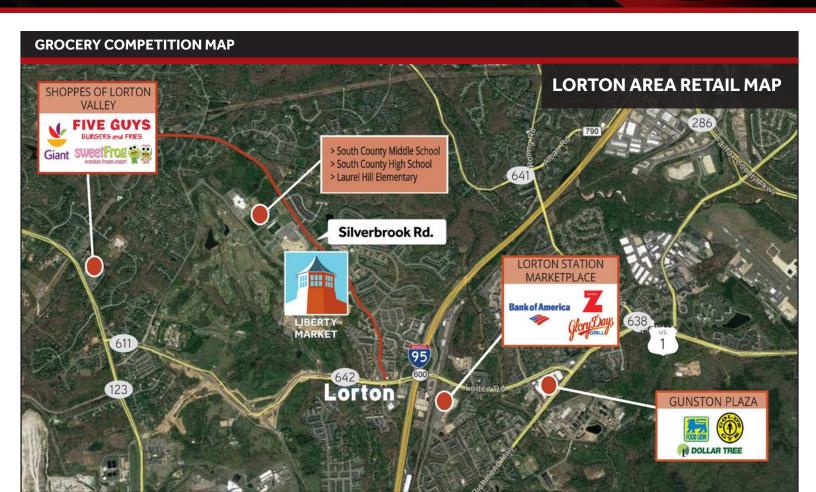

#### **HIGHLIGHTS**

- Liberty Market (LM) is a one-of-a-kind "adaptive re-use" commercial development a unique fusion
  of historic property "re-use" and new Class A construction.
- Elm Street Development is **actively transforming the former Lorton Prison** into a brilliant shopping/dining destination serving the Lorton and greater Fairfax County communities.
- LM features approximately 50,000 SF of Class A Retail Space (Grocery/Restaurant/Small Shop) and 35,000 SF of Office/Flex Space for lease.
- The commercial development is surrounded by 352 new upscale residential units (sales have concluded and construction is complete).
- LM is conveniently situated within 1 mile of I-95 (Exit 163) and the newly opened Express Lanes.
- The surrounding area boasts an established population of 67,000+ and high average household incomes of \$160.600+ within a three (3) mile radius.
- LM is located at the intersection of Silverbrook Rd. and White Spruce Way, and will feature a new traffic signal and additional entrance off of Silverbrook Rd.