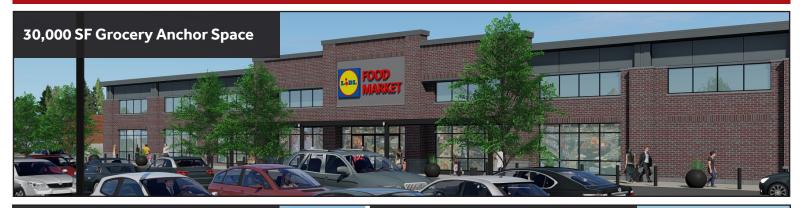

#### **HIGHLIGHTS**

- Liberty Market (LM) is a one-of-a-kind "adaptive re-use" commercial development a unique fusion
  of historic property "re-use" and new Class A construction.
- Elm Street Development is **actively transforming the former Lorton Prison** into a brilliant shopping/dining destination serving the Lorton and greater Fairfax County communities.
- LM features approximately 50,000 SF of Class A Retail Space (Grocery/Restaurant/Small Shop) and 35,000 SF of Office/Flex Space for lease.
- The commercial development is surrounded by 352 new upscale residential units (sales have concluded and construction is complete).
- LM is conveniently situated within 1 mile of I-95 (Exit 163) and the newly opened Express Lanes.
- The surrounding area boasts an established population of 67,000+ and high average household incomes of \$160.600+ within a three (3) mile radius.
- LM is located at the intersection of Silverbrook Rd. and White Spruce Way, and will feature a new traffic signal and additional entrance off of Silverbrook Rd.

### **COUNTY-APPROVED CONCEPTUAL RENDERINGS**

**CONTACT INFO** 

**JUDD BOSTIAN** 

jbostian@nvretail.com **703.448.4312** 

**PATRICK HAYDEN** 

phayden@nvretail.com 703.448.4307

Lorton, VA