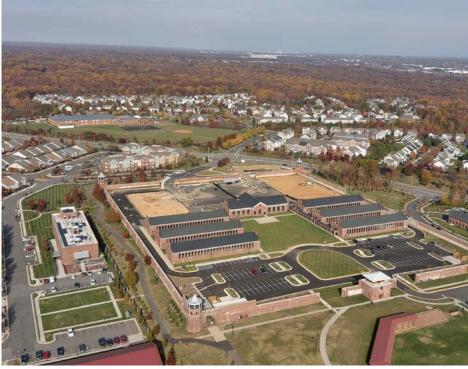

#### **HIGHLIGHTS**

- Liberty Market (LM) is a one-of-a-kind "adaptive re-use" commercial development a unique fusion
  of historic property "re-use" and new Class A construction.
- Elm Street Development is **actively transforming the former Lorton Prison** into a brilliant shopping/dining destination serving the Lorton and greater Fairfax County communities.
- LM features approximately 50,000 SF of Class A Retail Space (Grocery/Restaurant/Small Shop) and 35,000 SF of Office/Flex Space for lease.
- The commercial development is surrounded by 352 new upscale residential units (sales have concluded and construction is complete).
- LM is conveniently situated within 1 mile of I-95 (Exit 163) and the newly opened Express Lanes.
- The surrounding area boasts an established population of 67,000+ and high average household incomes of \$160.600+ within a three (3) mile radius.
- LM is located at the intersection of Silverbrook Rd. and White Spruce Way, and will feature a new traffic signal and additional entrance off of Silverbrook Rd.