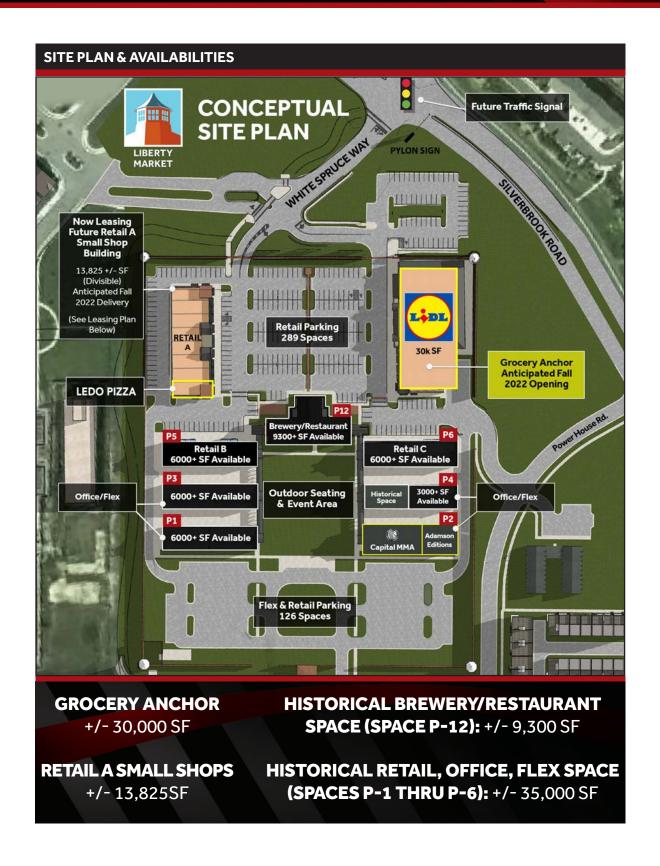

#### **HIGHLIGHTS**

- Liberty Market (LM) is a one-of-a-kind "adaptive re-use" commercial development a unique fusion
  of historic property "re-use" and new Class A construction.
- Elm Street Development is **actively transforming the former Lorton Prison** into a brilliant shopping/dining destination serving the Lorton and greater Fairfax County communities.
- LM features approximately 50,000 SF of Class A Retail Space (Grocery/Restaurant/Small Shop) and 35,000 SF of Office/Flex Space for lease.
- The commercial development is surrounded by 352 new upscale residential units (sales have concluded and construction is complete).
- LM is conveniently situated within 1 mile of I-95 (Exit 163) and the newly opened Express Lanes.
- The surrounding area boasts an established population of 67,000+ and high average household incomes of \$160.600+ within a three (3) mile radius.
- LM is located at the intersection of Silverbrook Rd. and White Spruce Way, and will feature a new traffic signal and additional entrance off of Silverbrook Rd.