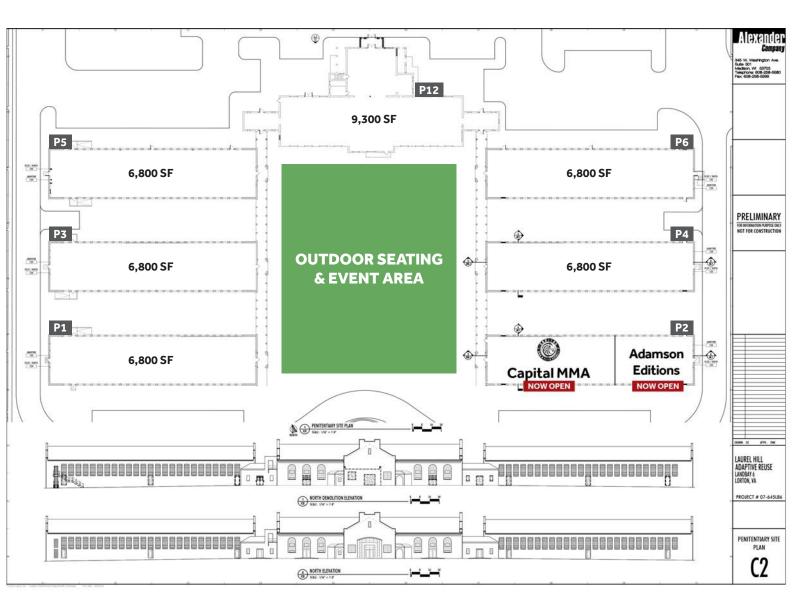

|  |
|-----------------------------|-----------|-----------|-----------|--|
| DISTANCE RING               | 1 Miles   | 3 Miles   | 5 Miles   |  |
| Population                  | 11,091    | 67,403    | 180,377   |  |
| Households                  | 3,650     | 22,919    | 62,420    |  |
| Avg. HH Income              | \$155,350 | \$160,666 | \$149,490 |  |

### **CONTACT INFO**

### **Judd Bostian**

jbostian@nvretail.com 703.448.4312

### Patrick Hayden

phayden@nvretail.com 703.448.4307





























Lorton, VA

### **COUNTY-APPROVED CONCEPTUAL RENDERINGS**











**CONTACT INFO** 

**JUDD BOSTIAN** 

jbostian@nvretail.com **703.448.4312** 

**PATRICK HAYDEN** 

phayden@nvretail.com 703.448.4307





Lorton, VA

### **RETAIL A ELEVATIONS AND LEASING PLAN**