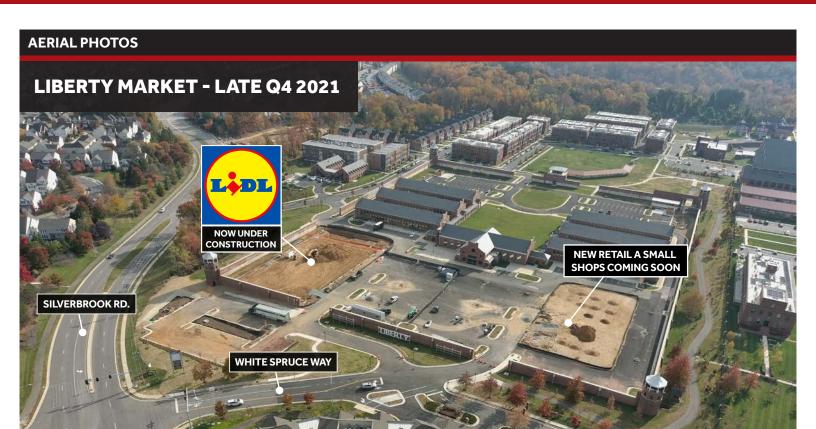

#### **HIGHLIGHTS**

- Liberty Market (LM) is a one-of-a-kind "adaptive re-use" commercial development a unique fusion
  of historic property "re-use" and new Class A construction.
- Elm Street Development is **actively transforming the former Lorton Prison** into a brilliant shopping/dining destination serving the Lorton and greater Fairfax County communities.
- LM features approximately 50,000 SF of Class A Retail Space (Grocery/Restaurant/Small Shop) and 35,000 SF of Office/Flex Space for lease.
- The commercial development is surrounded by 352 new upscale residential units (sales have concluded and construction is complete).
- LM is conveniently situated within 1 mile of I-95 (Exit 163) and the newly opened Express Lanes.
- The surrounding area boasts an established population of 67,000+ and high average household incomes of \$160.600+ within a three (3) mile radius.
- LM is located at the intersection of Silverbrook Rd. and White Spruce Way, and will feature a new traffic signal and additional entrance off of Silverbrook Rd.