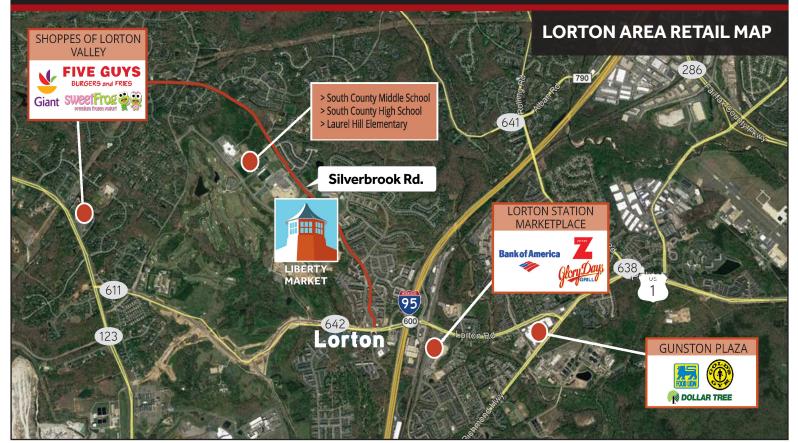

3) and the newly opened Express Lanes.
- The surrounding area boasts an established **population of 67,000+** and high **average household incomes of \$160,600+** within a three (3) mile radius.
- LM is located at the intersection of Silverbrook Rd. and White Spruce Way, and will feature a new traffic signal and additional entrance off of Silverbrook Rd.

#### 2022 PROJECTED DEMOGRAPHICS

| DISTANCE RING  | 1 Miles   | 3 Miles   | 5 Miles   |
|----------------|-----------|-----------|-----------|
| Population     | 11,091    | 67,403    | 180,377   |
| Households     | 3,650     | 22,919    | 62,420    |
| Avg. HH Income | \$155,350 | \$160,666 | \$149,490 |

#### JOIN:









ADAMSON EDITIONS

### www.nvretail.com





**AERIAL PHOTOS** 















#### **GROCERY COMPETITION MAP**









### COUNTY-APPROVED CONCEPTUAL RENDERINGS



LIDL & Brewery/Restaurant View



Brewery/Restaurant Space (Front)





**CONTACT INFO** 

### JUDD BOSTIAN jbostian@nvretail.com 703.448.4312

### phayden@nvretail.com 703.448.4307

www.nvretail.com





### **RETAIL A ELEVATIONS AND LEASING PLAN**













www.nvretail.com