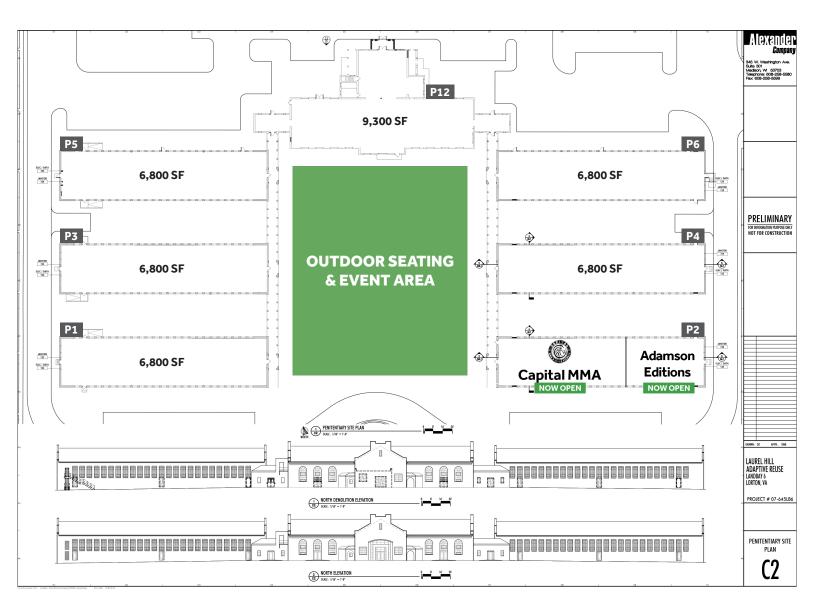

additional entrance off of Silverbrook Rd.

#### 2022 PROJECTED DEMOGRAPHICS

| DISTANCE RING  | 1 Miles   | 3 Miles   | 5 Miles   |
|----------------|-----------|-----------|-----------|
| Population     | 11,091    | 67,403    | 180,377   |
| Households     | 3,650     | 22,919    | 62,420    |
| Avg. HH Income | \$155,350 | \$160,666 | \$149,490 |

#### JOIN:









ADAMSON EDITIONS

### www.nvretail.com





**AERIAL PHOTOS** 















#### **GROCERY COMPETITION MAP**









### COUNTY-APPROVED CONCEPTUAL RENDERINGS



LIDL & Brewery/Restaurant View



Brewery/Restaurant Space (Front)





**CONTACT INFO** 

### JUDD BOSTIAN jbostian@nvretail.com 703.448.4312

### phayden@nvretail.com 703.448.4307

www.nvretail.com





### **RETAIL A ELEVATIONS AND LEASING PLAN**













www.nvretail.com