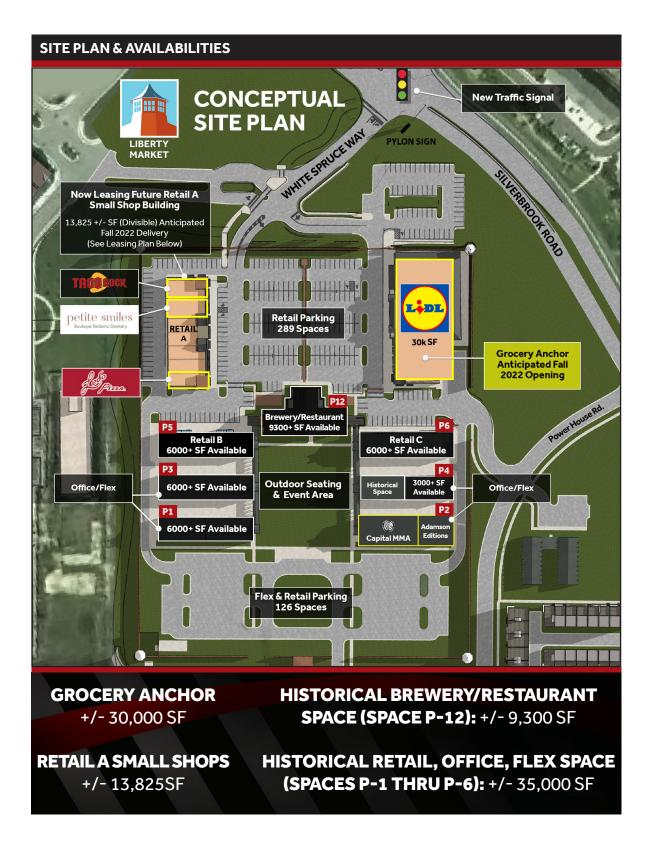

### HIGHLIGHTS

- Liberty Market (LM) is a one-of-a-kind "adaptive re-use" commercial development a unique fusion
  of historic property "re-use" and new Class A construction.
- Elm Street Development is **actively transforming the former Lorton Prison** into a brilliant shopping/dining destination serving the Lorton and greater Fairfax County communities.
- LM features approximately 50,000 SF of Class A Retail Space (Grocery/Restaurant/Small Shop) and 35,000 SF of Office/Flex Space for lease.
- The commercial development is surrounded by **352 new upscale residential units** (sales have concluded and construction is complete).
- LM is conveniently situated within 1 mile of I-95 (Exit 163) and the newly opened Express Lanes.
- The surrounding area boasts an established **population of 67,000+** and high **average household incomes of \$160,600+** within a three (3) mile radius.
- LM is located at the intersection of Silverbrook Rd. and White Spruce Way, and will feature a new traffic signal and additional entrance off of Silverbrook Rd.

#### ADDRESS

Intersection of Silverbrook Rd. and White Spruce Way

9101 Power House Road Lorton, VA 22079