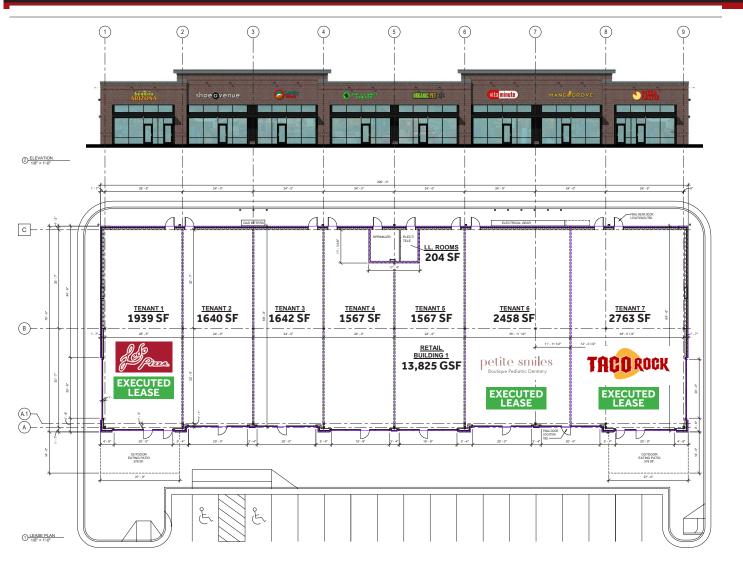

ignal and additional entrance off of Silverbrook Rd.

#### 2022 PROJECTED DEMOGRAPHICS

| DISTANCE RING  | 1 Miles   | 3 Miles   | 5 Miles   |
|----------------|-----------|-----------|-----------|
| Population     | 11,091    | 67,403    | 180,377   |
| Households     | 3,650     | 22,919    | 62,420    |
| Avg. HH Income | \$155,350 | \$160,666 | \$149,490 |

#### JOIN:









ADAMSON EDITIONS

### www.nvretail.com





**AERIAL PHOTOS** 















#### **GROCERY COMPETITION MAP**









### COUNTY-APPROVED CONCEPTUAL RENDERINGS



LIDL & Brewery/Restaurant View



Brewery/Restaurant Space (Front)





**CONTACT INFO** 

### JUDD BOSTIAN jbostian@nvretail.com 703.448.4312

### phayden@nvretail.com 703.448.4307

www.nvretail.com





### **RETAIL A ELEVATIONS AND LEASING PLAN**













www.nvretail.com