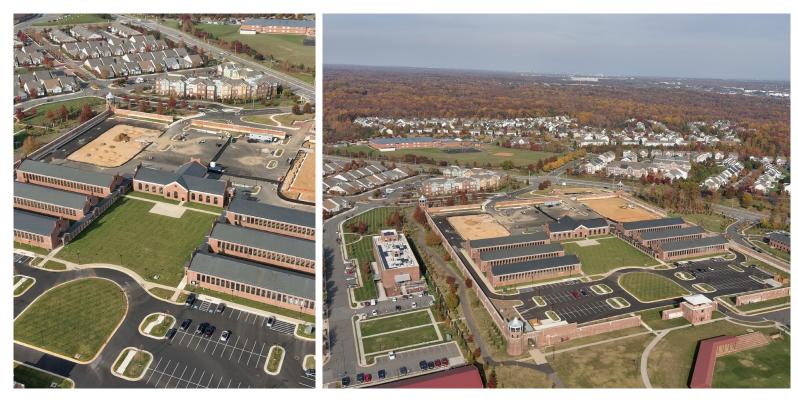

iently situated within 1 mile of I-95 (Exit 163) and the newly opened Express Lanes.
- The surrounding area boasts an established **population of 67,000+** and high **average household incomes of \$160,600+** within a three (3) mile radius.
- LM is located at the intersection of Silverbrook Rd. and White Spruce Way, and will feature a new traffic signal and additional entrance off of Silverbrook Rd.

#### 2022 PROJECTED DEMOGRAPHICS

| DISTANCE RING  | 1 Miles   | 3 Miles   | 5 Miles   |
|----------------|-----------|-----------|-----------|
| Population     | 11,091    | 67,403    | 180,377   |
| Households     | 3,650     | 22,919    | 62,420    |
| Avg. HH Income | \$155,350 | \$160,666 | \$149,490 |

#### JOIN:









ADAMSON EDITIONS

### www.nvretail.com





**AERIAL PHOTOS** 















#### **GROCERY COMPETITION MAP**









### COUNTY-APPROVED CONCEPTUAL RENDERINGS



LIDL & Brewery/Restaurant View



Brewery/Restaurant Space (Front)





**CONTACT INFO** 

### JUDD BOSTIAN jbostian@nvretail.com 703.448.4312

### phayden@nvretail.com 703.448.4307

www.nvretail.com





### **RETAIL A ELEVATIONS AND LEASING PLAN**













www.nvretail.com