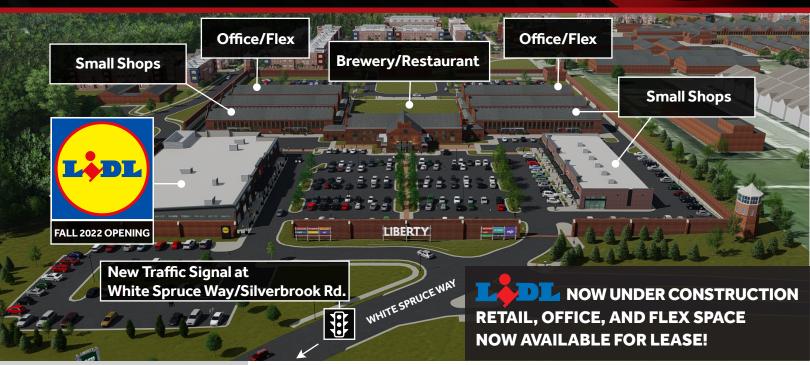

### HIGHLIGHTS

- Liberty Market (LM) is a one-of-a-kind "adaptive re-use" commercial development a unique fusion
  of historic property "re-use" and new Class A construction.
- Elm Street Development is **actively transforming the former Lorton Prison** into a brilliant shopping/dining destination serving the Lorton and greater Fairfax County communities.
- LM features approximately 50,000 SF of Class A Retail Space (Grocery/Restaurant/Small Shop) and 35,000 SF of Office/Flex Space for lease.
- The commercial development is surrounded by **352 new upscale residential units** (sales have concluded and construction is complete).
- LM is conveniently situated within 1 mile of I-95 (Exit 163) and the newly opened Express Lanes.
- The surrounding area boasts an established **population of 67,000+** and high **average household incomes of \$160,600+** within a three (3) mile radius.
- LM is located at the intersection of Silverbrook Rd. and White Spruce Way, and will feature a new traffic signal and additional entrance off of Silverbrook Rd.

#### ADDRESS

Intersection of Silverbrook Rd. and White Spruce Way

9101 Power House Road Lorton, VA 22079