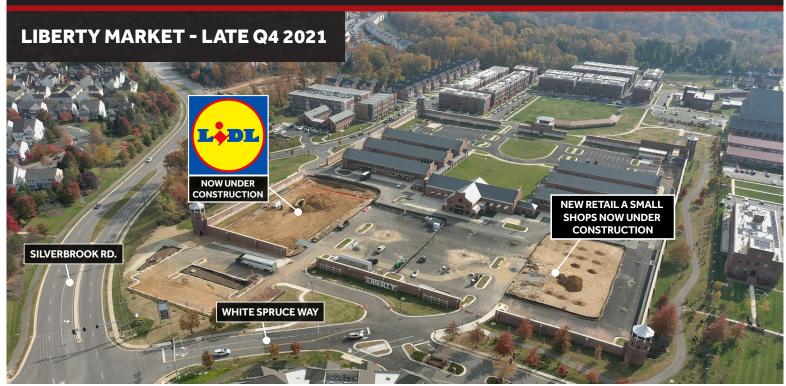

### HIGHLIGHTS

- Liberty Market (LM) is a one-of-a-kind "adaptive re-use" commercial development a unique fusion
  of historic property "re-use" and new Class A construction.
- Elm Street Development is **actively transforming the former Lorton Prison** into a brilliant shopping/dining destination serving the Lorton and greater Fairfax County communities.
- LM features approximately 50,000 SF of Class A Retail Space (Grocery/Restaurant/Small Shop) and 35,000 SF of Office/Flex Space for lease.
- The commercial development is surrounded by **352 new upscale residential units** (sales have concluded and construction is complete).
- LM is conveniently situated within 1 mile of I-95 (Exit 163) and the newly opened Express Lanes.
- The surrounding area boasts an established **population of 67,000+** and high **average household incomes of \$160,600+** within a three (3) mile radius.
- LM is located at the intersection of Silverbrook Rd. and White Spruce Way, and will feature a new traffic signal and additional entrance off of Silverbrook Rd.

### www.nvretail.com

**AERIAL PHOTOS** 