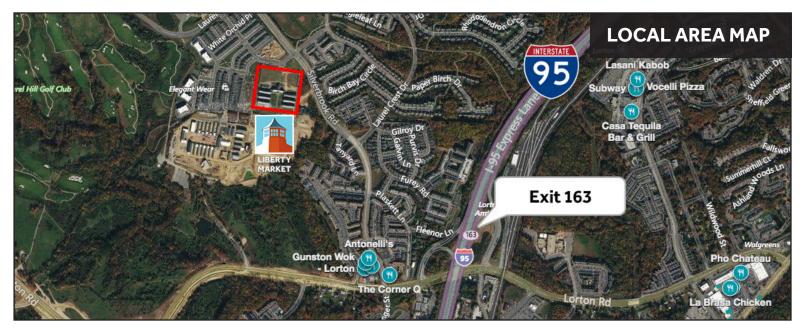

and the newly opened Express Lanes.
- The surrounding area boasts an established **population of 67,000+** and high **average household incomes of \$160,600+** within a three (3) mile radius.
- LM is located at the intersection of Silverbrook Rd. and White Spruce Way, and will feature a new traffic signal and additional entrance off of Silverbrook Rd.

#### 2022 PROJECTED DEMOGRAPHICS

| DISTANCE RING  | 1 Miles   | 3 Miles   | 5 Miles   |
|----------------|-----------|-----------|-----------|
| Population     | 11,091    | 67,403    | 180,377   |
| Households     | 3,650     | 22,919    | 62,420    |
| Avg. HH Income | \$155,350 | \$160,666 | \$149,490 |

#### JOIN:









ADAMSON EDITIONS

### www.nvretail.com





**AERIAL PHOTOS** 















#### **GROCERY COMPETITION MAP**









### COUNTY-APPROVED CONCEPTUAL RENDERINGS



LIDL & Brewery/Restaurant View



Brewery/Restaurant Space (Front)





**CONTACT INFO** 

### JUDD BOSTIAN jbostian@nvretail.com 703.448.4312

### phayden@nvretail.com 703.448.4307

www.nvretail.com





### **RETAIL A ELEVATIONS AND LEASING PLAN**













www.nvretail.com