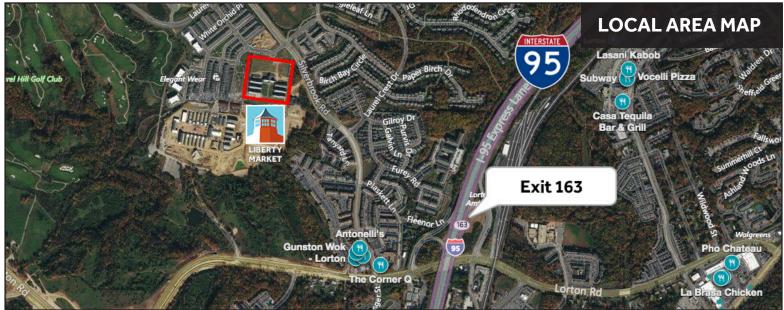

# **ADDRESS**

Intersection of Silverbrook Rd. and White Spruce Way

9101 Power House Road Lorton, VA 22079

CONTACT:

## **HIGHLIGHTS**

- Liberty Market (LM) is a one-of-a-kind "adaptive re-use" commercial development a unique fusion
  of historic property "re-use" and new Class A construction.
- Elm Street Development is **actively transforming the former Lorton Prison** into a brilliant shopping/dining destination serving the Lorton and greater Fairfax County communities.
- LM features approximately 50,000 SF of Class A Retail Space (Grocery/Restaurant/Small Shop) and 35,000 SF of Office/Flex Space for lease.
- The commercial development is surrounded by **352 new upscale residential units** (sales have concluded and construction is complete).
- LM is conveniently situated within 1 mile of I-95 (Exit 163) and the newly opened Express Lanes.
- The surrounding area boasts an established population of 67,000+ and high average household incomes of \$160.600+ within a three (3) mile radius.
- LM is located at the intersection of **Silverbrook Rd.** and **White Spruce Way**, and will feature a **new traffic signal** and additional entrance off of Silverbrook Rd.