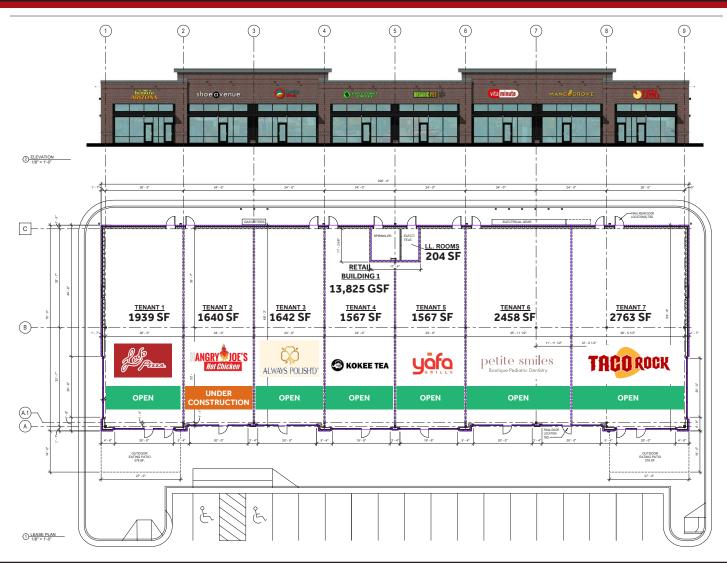

hree (3) mile radius.
- LM is located at the intersection of **Silverbrook Rd.** and **White Spruce Way**, and will feature a **new traffic signal** and additional entrance off of Silverbrook Rd.

# **2024 PROJECTED DEMOGRAPHICS**

| DISTANCE RING  | 1 Miles   | 3 Miles   | 5 Miles   |
|----------------|-----------|-----------|-----------|
| Population     | 11,091    | 67,403    | 180,377   |
| Households     | 3,650     | 22,919    | 62,420    |
| Avg. HH Income | \$155,350 | \$160,666 | \$149,490 |

### JOIN:





























LORTON, VA

# **COUNTY-APPROVED CONCEPTUAL RENDERINGS**











CONTACT INFORMATION:

**JUDD BOSTIAN** 

jbostian@nvretail.com 703.448.4312

PATRICK HAYDEN

phayden@nvretail.com 703.448.4307



LORTON, VA

# **RETAIL A ELEVATIONS AND LEASING PLAN**