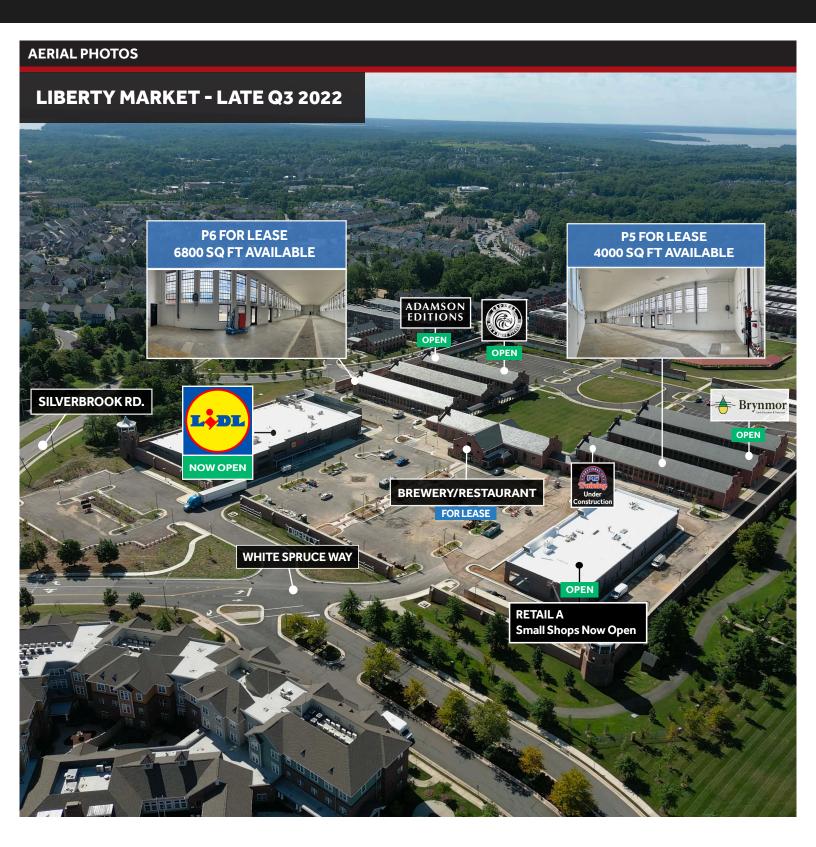

## **HIGHLIGHTS**

- Liberty Market (LM) is a one-of-a-kind "adaptive re-use" commercial development a unique fusion
  of historic property "re-use" and new Class A construction.
- Elm Street Development is **actively transforming the former Lorton Prison** into a brilliant shopping/dining destination serving the Lorton and greater Fairfax County communities.
- LM features approximately 50,000 SF of Class A Retail Space (Grocery/Restaurant/Small Shop) and 35,000 SF of Office/Flex Space for lease.
- The commercial development is surrounded by **352 new upscale residential units** (sales have concluded and construction is complete).
- LM is conveniently situated within 1 mile of I-95 (Exit 163) and the newly opened Express Lanes.
- The surrounding area boasts an established population of 67,000+ and high average household incomes of \$160.600+ within a three (3) mile radius.
- LM is located at the intersection of **Silverbrook Rd.** and **White Spruce Way**, and will feature a **new traffic signal** and additional entrance off of Silverbrook Rd.