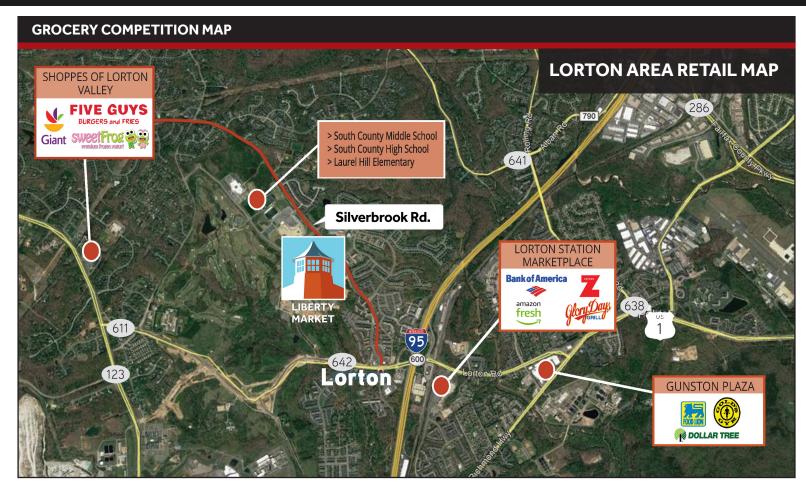

## **HIGHLIGHTS**

- Liberty Market (LM) is a one-of-a-kind "adaptive re-use" commercial development a unique fusion
  of historic property "re-use" and new Class A construction.
- Elm Street Development is **actively transforming the former Lorton Prison** into a brilliant shopping/dining destination serving the Lorton and greater Fairfax County communities.
- LM features approximately 50,000 SF of Class A Retail Space (Grocery/Restaurant/Small Shop) and 35,000 SF of Office/Flex Space for lease.
- The commercial development is surrounded by **352 new upscale residential units** (sales have concluded and construction is complete).
- LM is conveniently situated within 1 mile of I-95 (Exit 163) and the newly opened Express Lanes.
- The surrounding area boasts an established population of 67,000+ and high average household incomes of \$160.600+ within a three (3) mile radius.
- LM is located at the intersection of **Silverbrook Rd.** and **White Spruce Way**, and will feature a **new traffic signal** and additional entrance off of Silverbrook Rd.