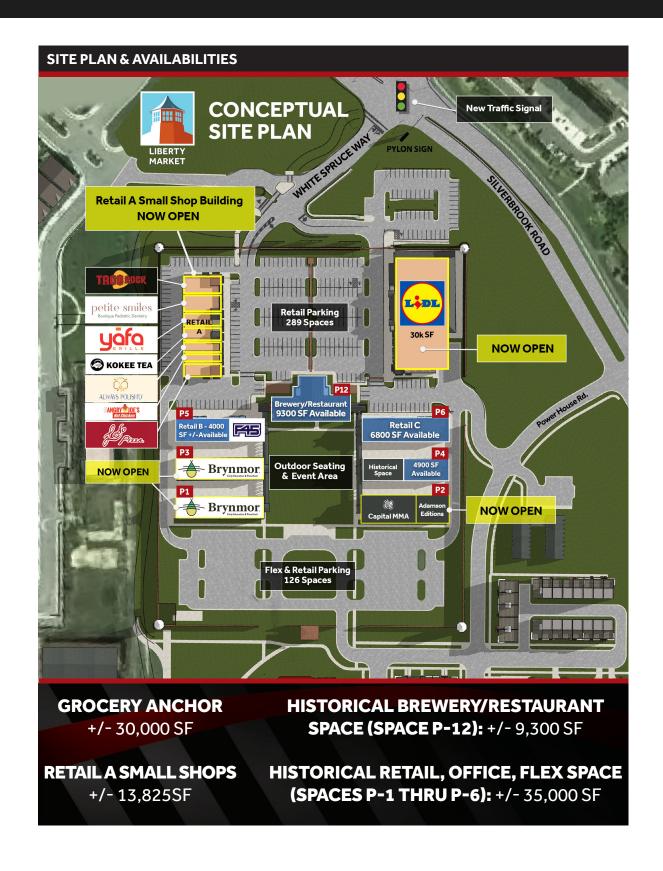

## **HIGHLIGHTS**

- Liberty Market (LM) is a one-of-a-kind "adaptive re-use" commercial development a unique fusion
  of historic property "re-use" and new Class A construction.
- Elm Street Development is **actively transforming the former Lorton Prison** into a brilliant shopping/dining destination serving the Lorton and greater Fairfax County communities.
- LM features approximately 50,000 SF of Class A Retail Space (Grocery/Restaurant/Small Shop) and 35,000 SF of Office/Flex Space for lease.
- The commercial development is surrounded by **352 new upscale residential units** (sales have concluded and construction is complete).
- LM is conveniently situated within 1 mile of I-95 (Exit 163) and the newly opened Express Lanes.
- The surrounding area boasts an established population of 67,000+ and high average household incomes of \$160.600+ within a three (3) mile radius.
- LM is located at the intersection of **Silverbrook Rd.** and **White Spruce Way**, and will feature a **new traffic signal** and additional entrance off of Silverbrook Rd.