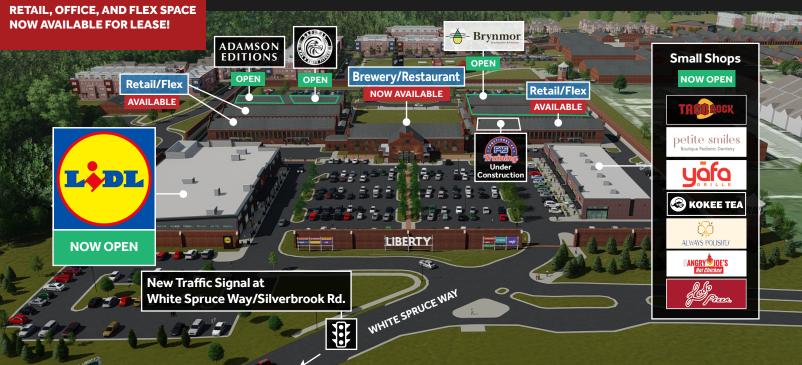

## **HIGHLIGHTS**

- Liberty Market (LM) is a one-of-a-kind "adaptive re-use" commercial development a unique fusion
  of historic property "re-use" and new Class A construction.
- Elm Street Development is **actively transforming the former Lorton Prison** into a brilliant shopping/dining destination serving the Lorton and greater Fairfax County communities.
- LM features approximately 50,000 SF of Class A Retail Space (Grocery/Restaurant/Small Shop) and 35,000 SF of Office/Flex Space for lease.
- The commercial development is surrounded by **352 new upscale residential units** (sales have concluded and construction is complete).
- LM is conveniently situated within 1 mile of I-95 (Exit 163) and the newly opened Express Lanes.
- The surrounding area boasts an established population of 67,000+ and high average household incomes of \$160.600+ within a three (3) mile radius.
- LM is located at the intersection of **Silverbrook Rd.** and **White Spruce Way**, and will feature a **new traffic signal** and additional entrance off of Silverbrook Rd.

# **RETAIL A ELEVATIONS AND LEASING PLAN**