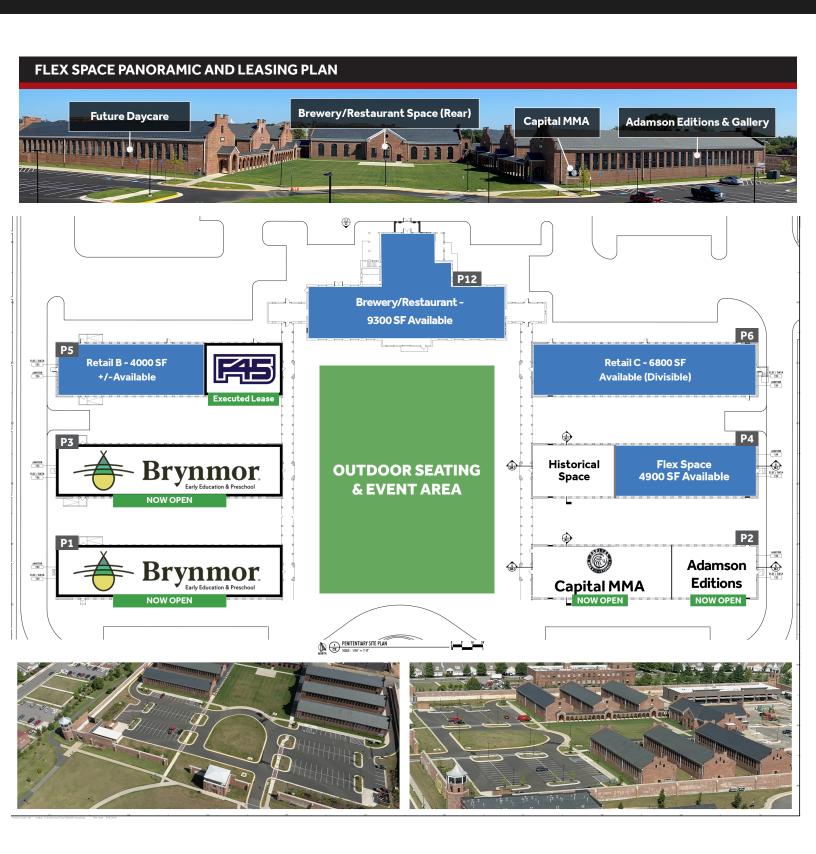

3) mile radius.
- LM is located at the intersection of **Silverbrook Rd.** and **White Spruce Way**, and will feature a **new traffic signal** and additional entrance off of Silverbrook Rd.

# **2024 PROJECTED DEMOGRAPHICS**

| DISTANCE RING  | 1 Miles   | 3 Miles   | 5 Miles   |
|----------------|-----------|-----------|-----------|
| Population     | 11,091    | 67,403    | 180,377   |
| Households     | 3,650     | 22,919    | 62,420    |
| Avg. HH Income | \$155,350 | \$160,666 | \$149,490 |

### JOIN:





























LORTON, VA

# **COUNTY-APPROVED CONCEPTUAL RENDERINGS**











CONTACT INFORMATION:

**JUDD BOSTIAN** 

jbostian@nvretail.com 703.448.4312

PATRICK HAYDEN

phayden@nvretail.com 703.448.4307



LORTON, VA

# **RETAIL A ELEVATIONS AND LEASING PLAN**