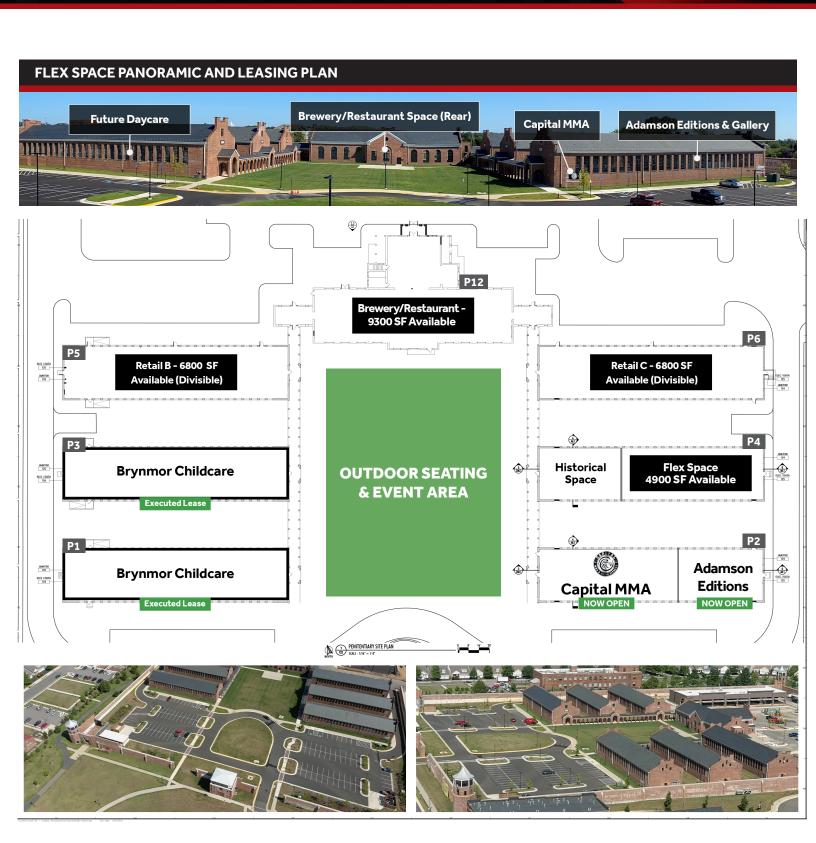

#### **HIGHLIGHTS**

- Liberty Market (LM) is a one-of-a-kind "adaptive re-use" commercial development a unique fusion of historic property "re-use" and new Class A construction.
- Elm Street Development is actively transforming the former Lorton Prison into a brilliant shopping/dining destination serving the Lorton and greater Fairfax County communities.
- LM features approximately 50,000 SF of Class A Retail Space (Grocery/Restaurant/Small Shop) and 35,000 SF of Office/Flex Space for lease.
- The commercial development is surrounded by 352 new upscale residential units (sales have concluded and construction is complete).
- LM is conveniently situated within 1 mile of I-95 (Exit 163) and the newly opened Express Lanes.
- The surrounding area boasts an established population of 67,000+ and high average household incomes of \$160.600+ within a three (3) mile radius.
- LM is located at the intersection of Silverbrook Rd. and White Spruce Way, and will feature a new traffic signal and additional entrance off of Silverbrook Rd.