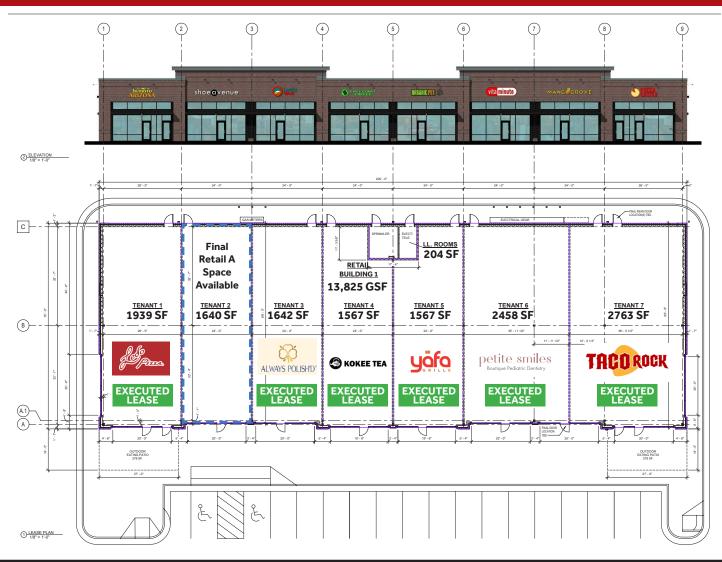

mile radius.
- LM is located at the intersection of Silverbrook Rd. and White Spruce Way, and will feature a new traffic signal and additional entrance off of Silverbrook Rd.

### **2022 PROJECTED DEMOGRAPHICS**

| DISTANCE RING  | 1 Miles   | 3 Miles   | 5 Miles   |
|----------------|-----------|-----------|-----------|
| Population     | 11,091    | 67,403    | 180,377   |
| Households     | 3,650     | 22,919    | 62,420    |
| Avg. HH Income | \$155,350 | \$160,666 | \$149,490 |

#### JOIN:































Lorton, VA

#### **COUNTY-APPROVED CONCEPTUAL RENDERINGS**











**CONTACT INFO** 

**JUDD BOSTIAN** 

jbostian@nvretail.com **703\_448\_4312** 

**PATRICK HAYDEN** 

phayden@nvretail.com 703.448.4307





Lorton, VA

### **RETAIL A ELEVATIONS AND LEASING PLAN**