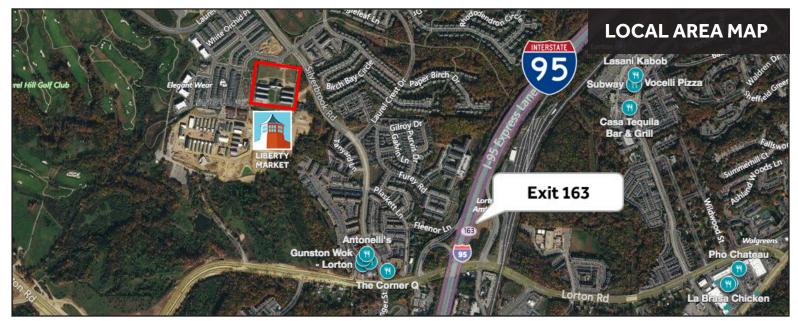

#### **ADDRESS**

Intersection of Silverbrook Rd. and White Spruce Way

9101 Power House Road Lorton, VA 22079

#### **HIGHLIGHTS**

- Liberty Market (LM) is a one-of-a-kind "adaptive re-use" commercial development a unique fusion of historic property "re-use" and new Class A construction.
- Elm Street Development is actively transforming the former Lorton Prison into a brilliant shopping/dining destination serving the Lorton and greater Fairfax County communities.
- LM features approximately 50,000 SF of Class A Retail Space (Grocery/Restaurant/Small Shop) and 35,000 SF of Office/Flex Space for lease.
- The commercial development is surrounded by 352 new upscale residential units (sales have concluded and construction is complete).
- LM is conveniently situated within 1 mile of I-95 (Exit 163) and the newly opened Express Lanes.
- The surrounding area boasts an established population of 67,000+ and high average household incomes of \$160.600+ within a three (3) mile radius.
- LM is located at the intersection of Silverbrook Rd. and White Spruce Way, and will feature a new traffic signal and additional entrance off of Silverbrook Rd.