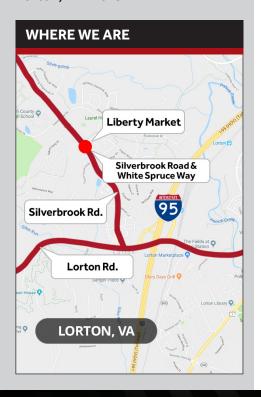

#### **ADDRESS**

Intersection of Silverbrook Rd. and White Spruce Way

9101 Power House Road Lorton, VA 22079

Lorton, VA