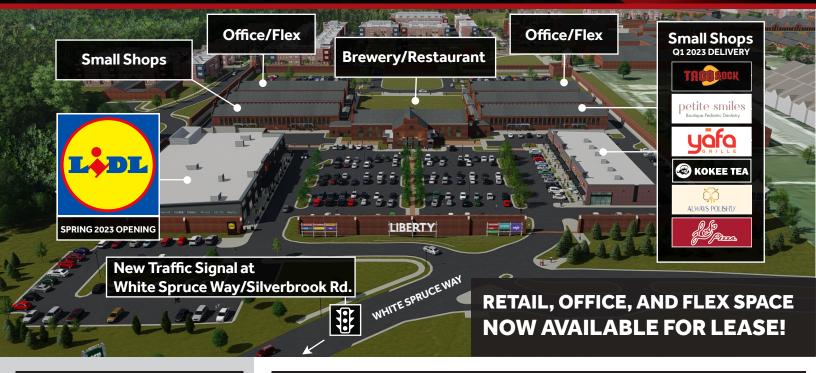

#### **HIGHLIGHTS**

- Liberty Market (LM) is a one-of-a-kind "adaptive re-use" commercial development a unique fusion of historic property "re-use" and new Class A construction.
- Elm Street Development is actively transforming the former Lorton Prison into a brilliant shopping/dining destination serving the Lorton and greater Fairfax County communities.
- LM features approximately 50,000 SF of Class A Retail Space (Grocery/Restaurant/Small Shop) and 35,000 SF of Office/Flex Space for lease.
- The commercial development is surrounded by 352 new upscale residential units (sales have concluded and construction is complete).
- LM is conveniently situated within 1 mile of I-95 (Exit 163) and the newly opened Express Lanes.
- The surrounding area boasts an established population of 67,000+ and high average household incomes of \$160.600+ within a three (3) mile radius.
- LM is located at the intersection of Silverbrook Rd. and White Spruce Way, and will feature a new traffic signal and additional entrance off of Silverbrook Rd.

#### **COUNTY-APPROVED CONCEPTUAL RENDERINGS**

**CONTACT INFO** 

**JUDD BOSTIAN** 

jbostian@nvretail.com **703\_448\_4312** 

**PATRICK HAYDEN** 

phayden@nvretail.com 703.448.4307

Lorton, VA