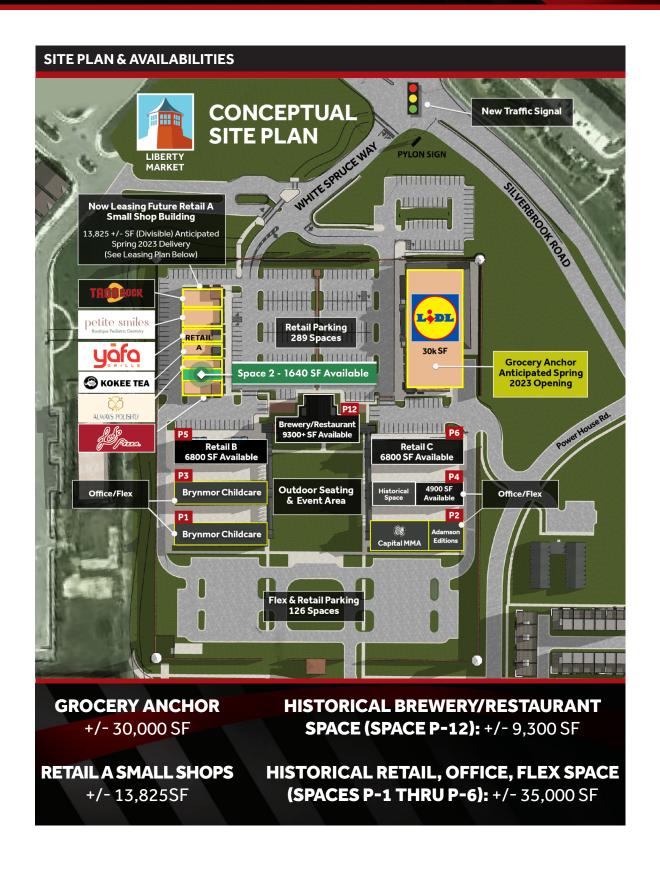

#### **HIGHLIGHTS**

- Liberty Market (LM) is a one-of-a-kind "adaptive re-use" commercial development a unique fusion of historic property "re-use" and new Class A construction.
- Elm Street Development is actively transforming the former Lorton Prison into a brilliant shopping/dining destination serving the Lorton and greater Fairfax County communities.
- LM features approximately 50,000 SF of Class A Retail Space (Grocery/Restaurant/Small Shop) and 35,000 SF of Office/Flex Space for lease.
- The commercial development is surrounded by 352 new upscale residential units (sales have concluded and construction is complete).
- LM is conveniently situated within 1 mile of I-95 (Exit 163) and the newly opened Express Lanes.
- The surrounding area boasts an established population of 67,000+ and high average household incomes of \$160.600+ within a three (3) mile radius.
- LM is located at the intersection of Silverbrook Rd. and White Spruce Way, and will feature a new traffic signal and additional entrance off of Silverbrook Rd.

### **RETAIL A ELEVATIONS AND LEASING PLAN**