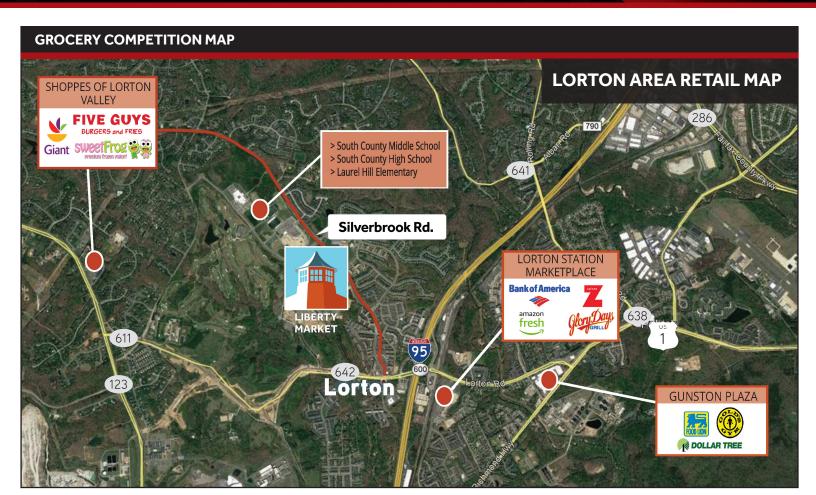

#### **HIGHLIGHTS**

- Liberty Market (LM) is a one-of-a-kind "adaptive re-use" commercial development a unique fusion of historic property "re-use" and new Class A construction.
- Elm Street Development is actively transforming the former Lorton Prison into a brilliant shopping/dining destination serving the Lorton and greater Fairfax County communities.
- LM features approximately 50,000 SF of Class A Retail Space (Grocery/Restaurant/Small Shop) and 35,000 SF of Office/Flex Space for lease.
- The commercial development is surrounded by 352 new upscale residential units (sales have concluded and construction is complete).
- LM is conveniently situated within 1 mile of I-95 (Exit 163) and the newly opened Express Lanes.
- The surrounding area boasts an established population of 67,000+ and high average household incomes of \$160.600+ within a three (3) mile radius.
- LM is located at the intersection of Silverbrook Rd. and White Spruce Way, and will feature a new traffic signal and additional entrance off of Silverbrook Rd.