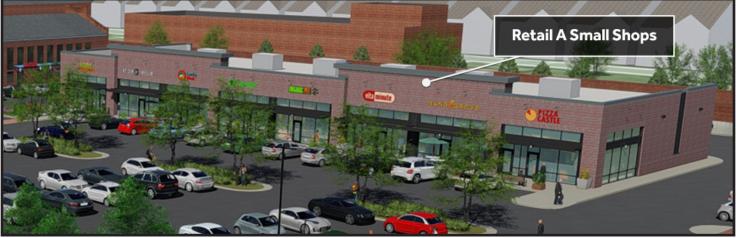

le radius.
- LM is located at the intersection of Silverbrook Rd. and White Spruce Way, and will feature a new traffic signal and additional entrance off of Silverbrook Rd.

### **2022 PROJECTED DEMOGRAPHICS**

| DISTANCE RING  | 1 Miles   | 3 Miles   | 5 Miles   |
|----------------|-----------|-----------|-----------|
| Population     | 11,091    | 67,403    | 180,377   |
| Households     | 3,650     | 22,919    | 62,420    |
| Avg. HH Income | \$155,350 | \$160,666 | \$149,490 |

#### JOIN:































Lorton, VA

#### **COUNTY-APPROVED CONCEPTUAL RENDERINGS**











**CONTACT INFO** 

**JUDD BOSTIAN** 

jbostian@nvretail.com **703\_448\_4312** 

**PATRICK HAYDEN** 

phayden@nvretail.com 703.448.4307





Lorton, VA

### **RETAIL A ELEVATIONS AND LEASING PLAN**