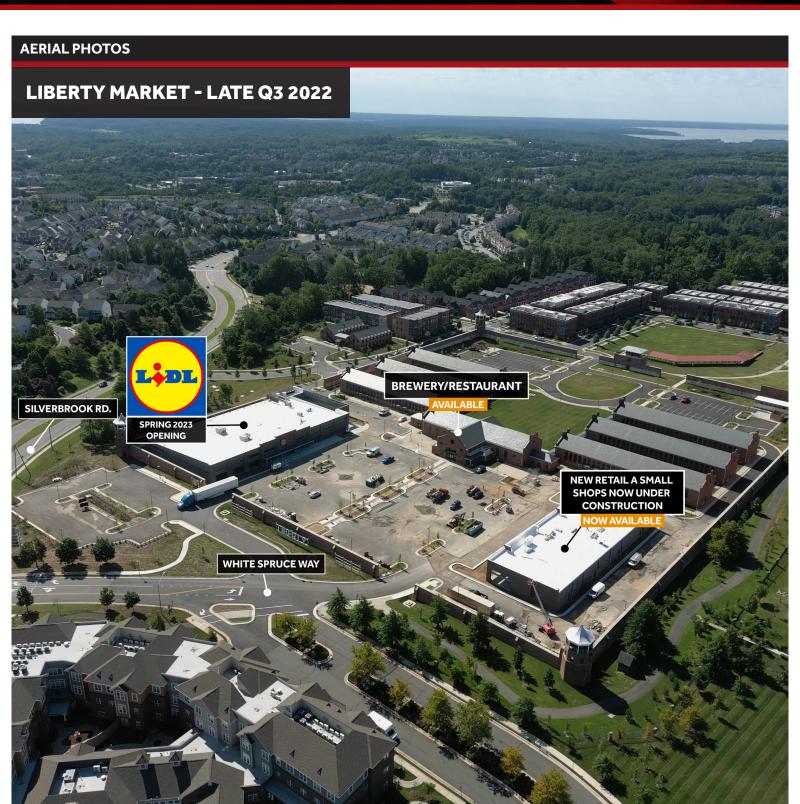

#### **HIGHLIGHTS**

- Liberty Market (LM) is a one-of-a-kind "adaptive re-use" commercial development a unique fusion of historic property "re-use" and new Class A construction.
- Elm Street Development is actively transforming the former Lorton Prison into a brilliant shopping/dining destination serving the Lorton and greater Fairfax County communities.
- LM features approximately 50,000 SF of Class A Retail Space (Grocery/Restaurant/Small Shop) and 35,000 SF of Office/Flex Space for lease.
- The commercial development is surrounded by 352 new upscale residential units (sales have concluded and construction is complete).
- LM is conveniently situated within 1 mile of I-95 (Exit 163) and the newly opened Express Lanes.
- The surrounding area boasts an established population of 67,000+ and high average household incomes of \$160.600+ within a three (3) mile radius.
- LM is located at the intersection of Silverbrook Rd. and White Spruce Way, and will feature a new traffic signal and additional entrance off of Silverbrook Rd.