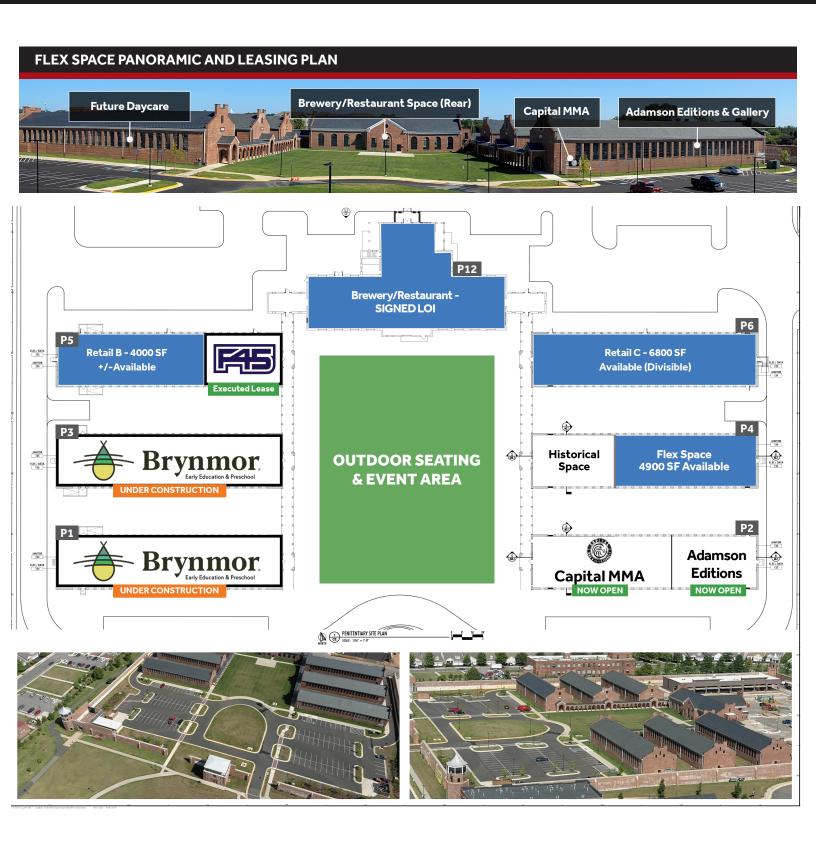

| 22,919    | 62,420    |
| Avg. HH Income | \$155,350 | \$160,666 | \$149,490 |

TACO ROCK

oto

🚱 KOKEE TEA

ADAMSON

FDITIONS

NVRETAIL.COM

#### JOIN:



CONTACT:

JUDD BOSTIAN: 703.448.4312

PATRICK HAYDEN: 703.448.4307

petite smiles

**Brynmor** 



### LIBERTY MARKET LORTON, VA

### **AERIAL PHOTOS**

### **LIBERTY MARKET - LATE Q3 2022**





### LIBERTY MARKET LORTON, VA





LORTON, VA

### **GROCERY COMPETITION MAP**







LORTON, VA

### COUNTY-APPROVED CONCEPTUAL RENDERINGS



LIDL & Brewery/Restaurant View



Brewery/Restaurant Space (Front)





CONTACT INFORMATION: JUDD BOSTIAN jbostian@nvretail.com 703.448.4312 PATRICK HAYDEN phayden@nvretail.com 703.448.4307

NVRETAIL.COM



LORTON, VA

### RETAIL A ELEVATIONS AND LEASING PLAN







### LIBERTY MARKET LORTON, VA