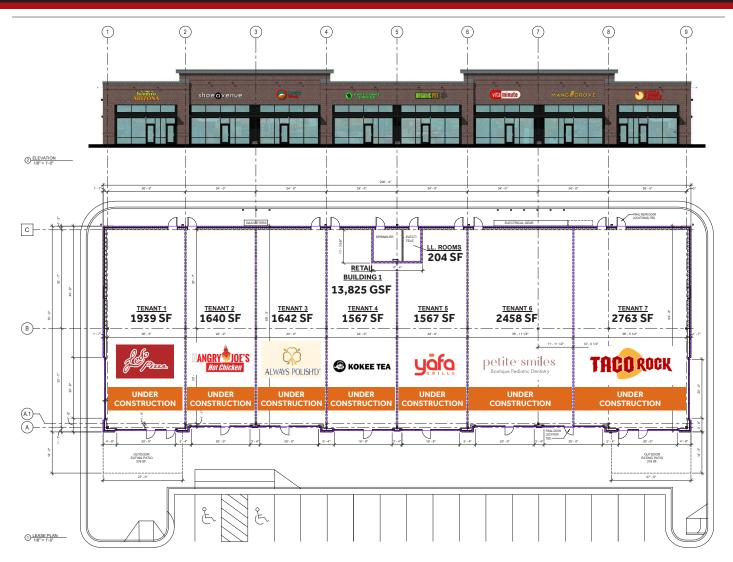

180,377   |
| Households     | 3,650     | 22,919    | 62,420    |
| Avg. HH Income | \$155,350 | \$160,666 | \$149,490 |

TACO ROCK

oto

🚱 KOKEE TEA

ADAMSON

FDITIONS

NVRETAIL.COM

#### JOIN:



CONTACT:

JUDD BOSTIAN: 703.448.4312

PATRICK HAYDEN: 703.448.4307

petite smiles

**Brynmor** 



### LIBERTY MARKET LORTON, VA

### **AERIAL PHOTOS**

### **LIBERTY MARKET - LATE Q3 2022**





### LIBERTY MARKET LORTON, VA





LORTON, VA

### **GROCERY COMPETITION MAP**







LORTON, VA

### COUNTY-APPROVED CONCEPTUAL RENDERINGS



LIDL & Brewery/Restaurant View



Brewery/Restaurant Space (Front)





CONTACT INFORMATION: JUDD BOSTIAN jbostian@nvretail.com 703.448.4312 PATRICK HAYDEN phayden@nvretail.com 703.448.4307

NVRETAIL.COM



LORTON, VA

### RETAIL A ELEVATIONS AND LEASING PLAN







### LIBERTY MARKET LORTON, VA