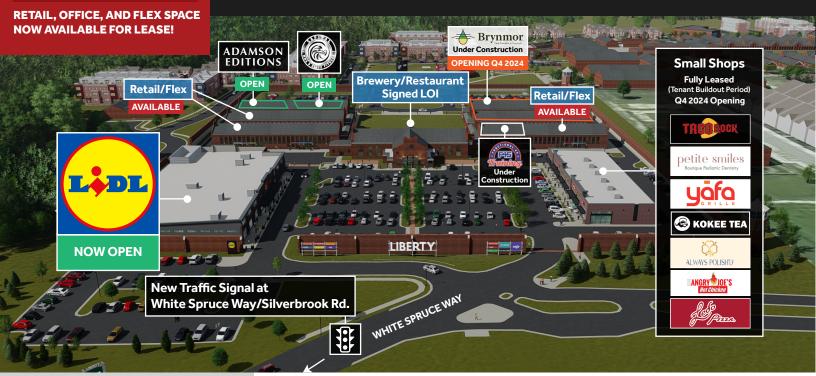

### HIGHLIGHTS

- Liberty Market (LM) is a one-of-a-kind "adaptive re-use" commercial development a unique fusion of historic property "re-use" and new Class A construction.
- Elm Street Development is **actively transforming the former Lorton Prison** into a brilliant shopping/dining destination serving the Lorton and greater Fairfax County communities.
- LM features approximately **50,000 SF of Class A Retail Space** (Grocery/Restaurant/Small Shop) and **35,000 SF of Office/Flex Space** for lease.
- The commercial development is surrounded by **352 new upscale residential units** (sales have concluded and construction is complete).
- LM is conveniently situated within 1 mile of I-95 (Exit 163) and the newly opened Express Lanes.
- The surrounding area boasts an established **population of 67,000+** and high **average household incomes of \$160,600+** within a three (3) mile radius.
- LM is located at the intersection of Silverbrook Rd. and White Spruce Way, and will feature a new traffic signal and additional entrance off of Silverbrook Rd.

### LIBERTY MARKET LORTON, VA