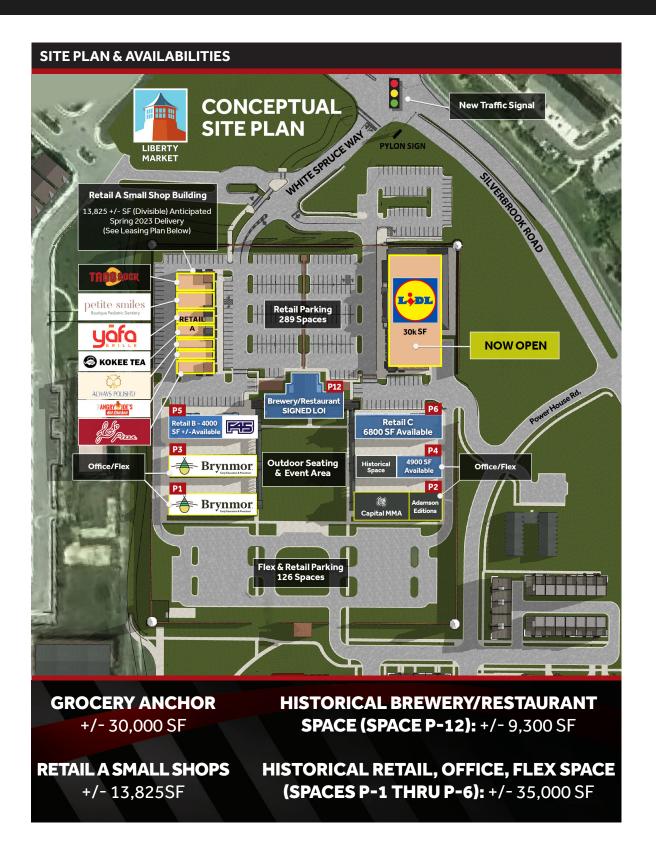

### HIGHLIGHTS

- Liberty Market (LM) is a one-of-a-kind "adaptive re-use" commercial development a unique fusion of historic property "re-use" and new Class A construction.
- Elm Street Development is **actively transforming the former Lorton Prison** into a brilliant shopping/dining destination serving the Lorton and greater Fairfax County communities.
- LM features approximately **50,000 SF of Class A Retail Space** (Grocery/Restaurant/Small Shop) and **35,000 SF of Office/Flex Space** for lease.
- The commercial development is surrounded by **352 new upscale residential units** (sales have concluded and construction is complete).
- LM is conveniently situated within 1 mile of I-95 (Exit 163) and the newly opened Express Lanes.
- The surrounding area boasts an established **population of 67,000+** and high **average household incomes of \$160,600+** within a three (3) mile radius.
- LM is located at the intersection of Silverbrook Rd. and White Spruce Way, and will feature a new traffic signal and additional entrance off of Silverbrook Rd.

### RETAIL A ELEVATIONS AND LEASING PLAN