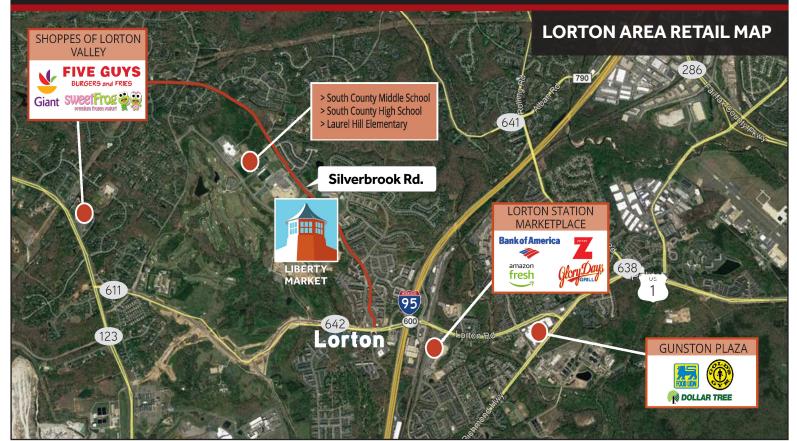

ection of Silverbrook Rd. and White Spruce Way, and will feature a new traffic signal and additional entrance off of Silverbrook Rd.

#### **2023 PROJECTED DEMOGRAPHICS**

| DISTANCE RING  | 1 Miles   | 3 Miles   | 5 Miles   |
|----------------|-----------|-----------|-----------|
| Population     | 11,091    | 67,403    | 180,377   |
| Households     | 3,650     | 22,919    | 62,420    |
| Avg. HH Income | \$155,350 | \$160,666 | \$149,490 |

TACO ROCK

oto

🚱 KOKEE TEA

ADAMSON

FDITIONS

NVRETAIL.COM

#### JOIN:



CONTACT:

JUDD BOSTIAN: 703.448.4312

PATRICK HAYDEN: 703.448.4307

petite smiles

**Brynmor** 



### LIBERTY MARKET LORTON, VA

### **AERIAL PHOTOS**

### **LIBERTY MARKET - LATE Q3 2022**





### LIBERTY MARKET LORTON, VA





LORTON, VA

### **GROCERY COMPETITION MAP**







LORTON, VA

### COUNTY-APPROVED CONCEPTUAL RENDERINGS



LIDL & Brewery/Restaurant View



Brewery/Restaurant Space (Front)





CONTACT INFORMATION: JUDD BOSTIAN jbostian@nvretail.com 703.448.4312 PATRICK HAYDEN phayden@nvretail.com 703.448.4307

NVRETAIL.COM



LORTON, VA

### RETAIL A ELEVATIONS AND LEASING PLAN







### LIBERTY MARKET LORTON, VA