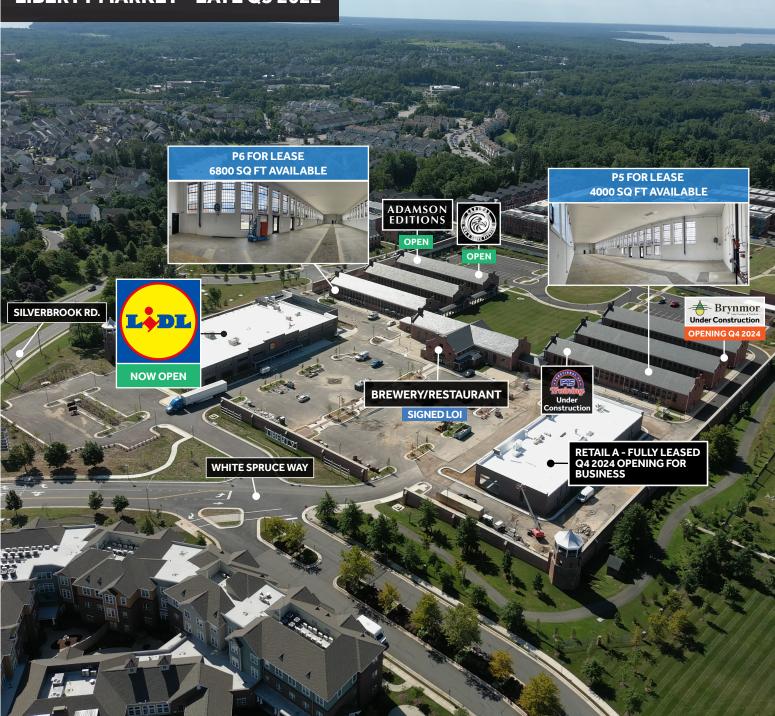

ncomes of \$160,600+** within a three (3) mile radius.
- LM is located at the intersection of Silverbrook Rd. and White Spruce Way, and will feature a new traffic signal and additional entrance off of Silverbrook Rd.

#### **2023 PROJECTED DEMOGRAPHICS**

| DISTANCE RING  | 1 Miles   | 3 Miles   | 5 Miles   |
|----------------|-----------|-----------|-----------|
| Population     | 11,091    | 67,403    | 180,377   |
| Households     | 3,650     | 22,919    | 62,420    |
| Avg. HH Income | \$155,350 | \$160,666 | \$149,490 |

TACO ROCK

oto

🚱 KOKEE TEA

ADAMSON

FDITIONS

NVRETAIL.COM

#### JOIN:



CONTACT:

JUDD BOSTIAN: 703.448.4312

PATRICK HAYDEN: 703.448.4307

petite smiles

**Brynmor** 



### LIBERTY MARKET LORTON, VA

### **AERIAL PHOTOS**

### **LIBERTY MARKET - LATE Q3 2022**





### LIBERTY MARKET LORTON, VA





LORTON, VA

### **GROCERY COMPETITION MAP**







LORTON, VA

### COUNTY-APPROVED CONCEPTUAL RENDERINGS



LIDL & Brewery/Restaurant View



Brewery/Restaurant Space (Front)





CONTACT INFORMATION: JUDD BOSTIAN jbostian@nvretail.com 703.448.4312 PATRICK HAYDEN phayden@nvretail.com 703.448.4307

NVRETAIL.COM



LORTON, VA

### RETAIL A ELEVATIONS AND LEASING PLAN







### LIBERTY MARKET LORTON, VA