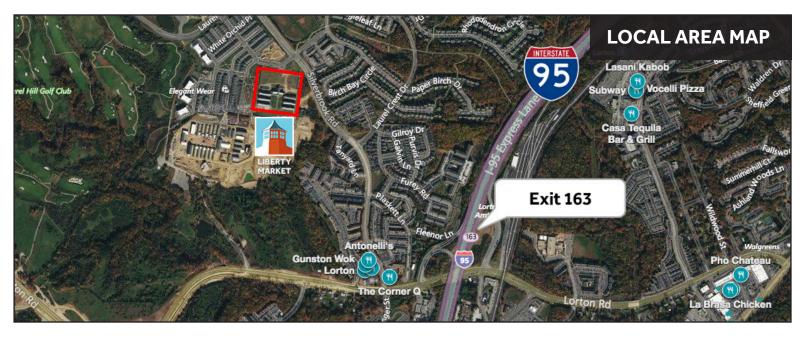

### ADDRESS

Intersection of Silverbrook Rd. and White Spruce Way

9101 Power House Road Lorton, VA 22079

### **AERIAL PHOTOS**