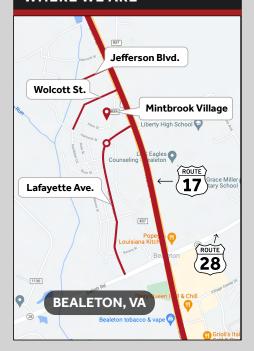

**RETAIL SPACE** 

# **MINTBROOK** VILLAGE

JOIN:

BEALETON, VA





### **WHERE WE ARE**



#### **ADDRESS**

11830 Hall St. Bealeton, VA 22712

### PROPERTY HIGHLIGHTS

- Located in the burgeoning Bealeton, VA submarket, Mintbrook Village is a highly appealing 310,000SF Class A grocery anchored retail development which "fronts" the busy VA Rt. 17 regional corridor (23,000 AADT).
- This 40 acre "Town Center style" retail development (zoned MUB) is part of a larger 325 acre mixeduse Mintbrook development that features nearly 550 immediate-proximity residential units (300 residential units are currently complete or under construction), as well as a future elementary school, middle school, fire station, community center, and active public park(s). The center is an integral part of the overall Bealeton retail district, and enjoys close proximity to both the Rt. 17 and Rt. 28 retail