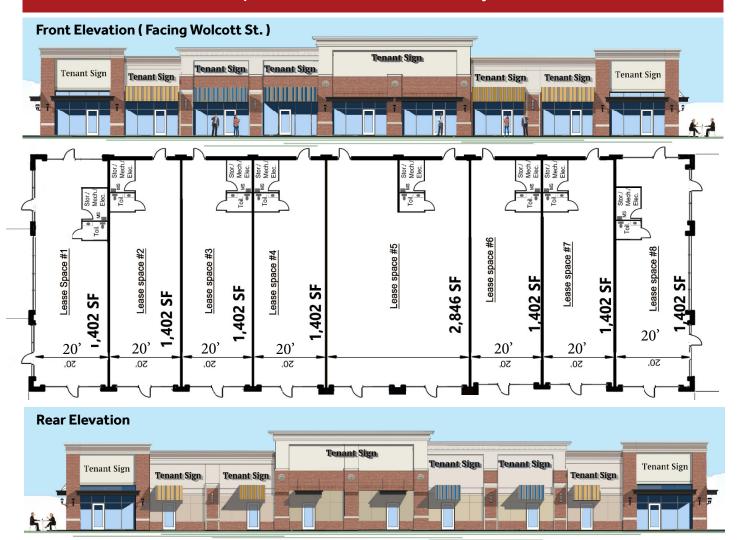

### **BUILDING F ELEVATIONS**

### **NOW LEASING - BUILDING F**

12,000 SF Class A Small Shop Retail with Immediate Proximity to VA Rt. 17.

BEALETON, VA

BEALETON, VA

**CONTACT**INFORMATION:

**JUDD BOSTIAN** 

jbostian@nvretail.com 703.448.4312