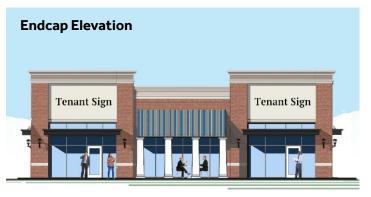

### **BUILDING F ELEVATIONS**

### **NOW LEASING - BUILDING F**

12,000 SF Class A Small Shop Retail with Immediate Proximity to VA Rt. 17.

BEALETON, VA

BEALETON, VA

**CONTACT**INFORMATION:

**JUDD BOSTIAN** 

jbostian@nvretail.com 703.448.4312