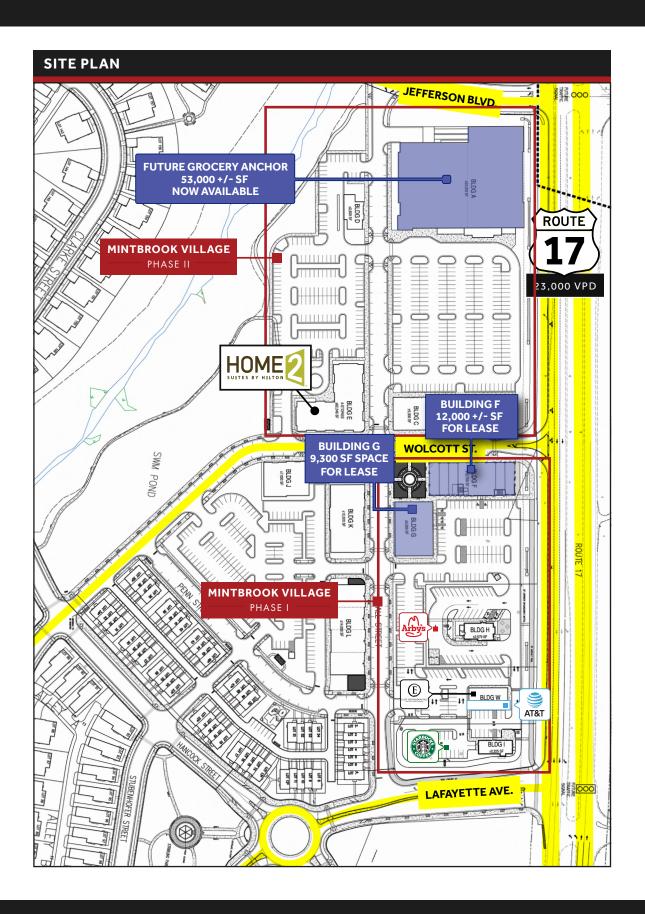

### PROPERTY HIGHLIGHTS

- Located in the burgeoning Bealeton, VA submarket, Mintbrook Village is a highly appealing 310,000SF Class A grocery anchored retail development which "fronts" the busy VA Rt. 17 regional corridor (23,000 AADT).
- This 40 acre "Town Center style" retail development (zoned MUB) is part of a larger 325 acre mixeduse Mintbrook development that features nearly 550 immediate-proximity residential units (300 residential units are currently complete or under construction), as well as a future elementary school, middle school, fire station, community center, and active public park(s). The center is an integral part of the overall Bealeton retail district, and enjoys close proximity to both the Rt. 17 and Rt. 28 retail corridors.
- Mintbrook Developers is actively developing "Phase I" commercial tracts near the intersection of Lafayette and Rt. 17 (Arby's, Starbucks, AT&T, and Elite Ortho are now open for business!). The developer is seeking grocery anchor, pad, and small shop tenants at this time!