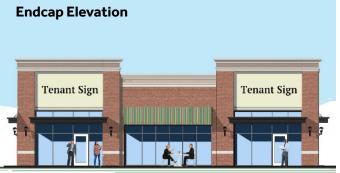

### **BUILDING F ELEVATIONS**

### **NOW LEASING - BUILDING F**

12,000 SF Class A Small Shop Retail with Immediate Proximity to VA Rt. 17.

BEALETON, VA

BEALETON, VA

**CONTACT**INFORMATION:

**JUDD BOSTIAN** 

jbostian@nvretail.com 703.448.4312