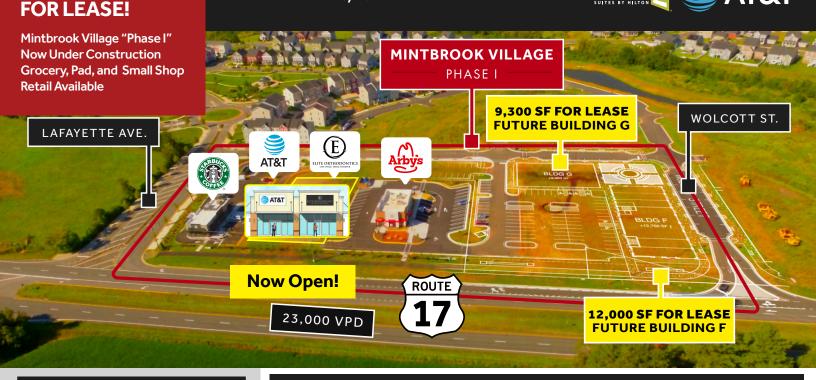

### PROPERTY HIGHLIGHTS

- Located in the burgeoning Bealeton, VA submarket, Mintbrook Village is a highly appealing 310,000SF Class A grocery anchored retail development which "fronts" the busy VA Rt. 17 regional corridor (23,000 AADT).
- This 40 acre "Town Center style" retail development (zoned MUB) is part of a larger 325 acre mixeduse Mintbrook development that features nearly 550 immediate-proximity residential units (300 residential units are currently complete or under construction), as well as a future elementary school, middle school, fire station, community center, and active public park(s). The center is an integral part of the overall Bealeton retail district, and enjoys close proximity to both the Rt. 17 and Rt. 28 retail corridors.
- Mintbrook Developers is actively developing "Phase I" commercial tracts near the intersection of Lafayette and Rt. 17 (Arby's, Starbucks, AT&T, and Elite Ortho are now open for business!). The developer is seeking grocery anchor, pad, and small shop tenants at this time!