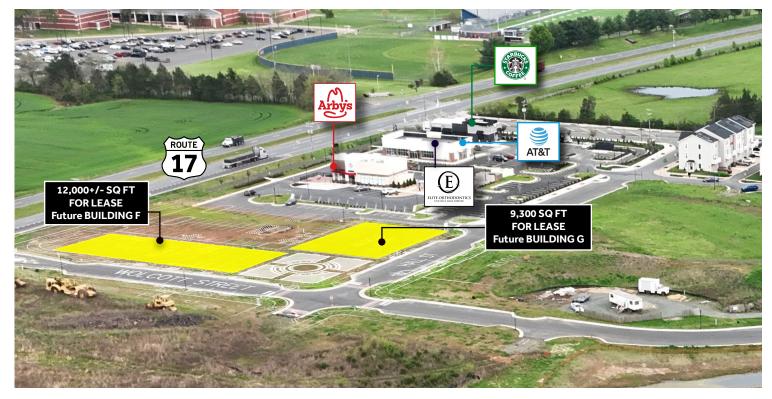

### PROPERTY HIGHLIGHTS

- Located in the burgeoning Bealeton, VA submarket, Mintbrook Village is a highly appealing 310,000SF Class A grocery anchored retail development which "fronts" the busy VA Rt. 17 regional corridor (23,000 AADT).
- This 40 acre "Town Center style" retail development (zoned MUB) is part of a larger 325 acre mixeduse Mintbrook development that features nearly 550 immediate-proximity residential units (300 residential units are currently complete or under construction), as well as a future elementary school, middle school, fire station, community center, and active public park(s). The center is an integral part of the overall Bealeton retail district, and enjoys close proximity to both the Rt. 17 and Rt. 28 retail corridors.
- Mintbrook Developers is actively developing "Phase I" commercial tracts near the intersection of Lafayette and Rt. 17 (Arby's, Starbucks, AT&T, and Elite Ortho are now open for business!). The developer is seeking grocery anchor, pad, and small shop tenants at this time!

### **NOW LEASING - BUILDING F**

12,000 SF Class A Small Shop Retail with Immediate Proximity to VA Rt. 17.

BEALETON, VA

BEALETON, VA

**CONTACT**INFORMATION:

**JUDD BOSTIAN** 

jbostian@nvretail.com 703.448.4312