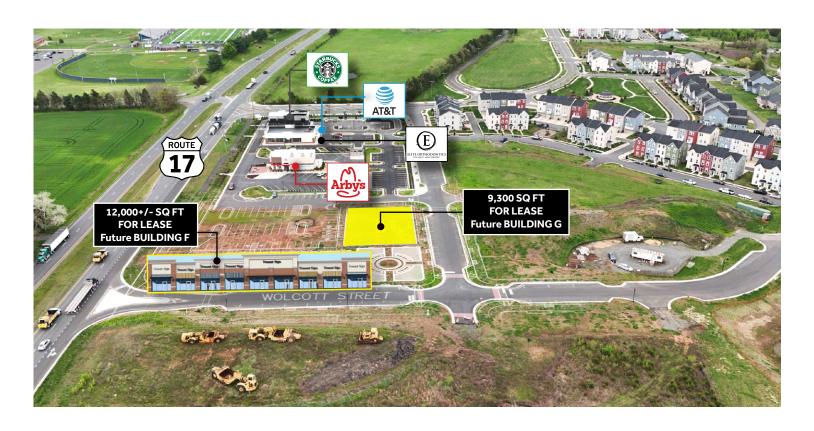

### PROPERTY HIGHLIGHTS

- Located in the burgeoning Bealeton, VA submarket, Mintbrook Village is a highly appealing 310,000SF Class A grocery anchored retail development which "fronts" the busy VA Rt. 17 regional corridor (23,000 AADT).
- This 40 acre "Town Center style" retail development (zoned MUB) is part of a larger 325 acre mixeduse Mintbrook development that features nearly 550 immediate-proximity residential units (300 residential units are currently complete or under construction), as well as a future elementary school, middle school, fire station, community center, and active public park(s). The center is an integral part of the overall Bealeton retail district, and enjoys close proximity to both the Rt. 17 and Rt. 28 retail corridors.
- Mintbrook Developers is actively developing "Phase I" commercial tracts near the intersection of Lafayette and Rt. 17 (Arby's, Starbucks, AT&T, and Elite Ortho are now open for business!). The developer is seeking grocery anchor, pad, and small shop tenants at this time!

### **NOW LEASING - BUILDING F**

12,000 SF Class A Small Shop Retail with Immediate Proximity to VA Rt. 17.

BEALETON, VA

BEALETON, VA

**CONTACT**INFORMATION:

**JUDD BOSTIAN** 

jbostian@nvretail.com 703.448.4312