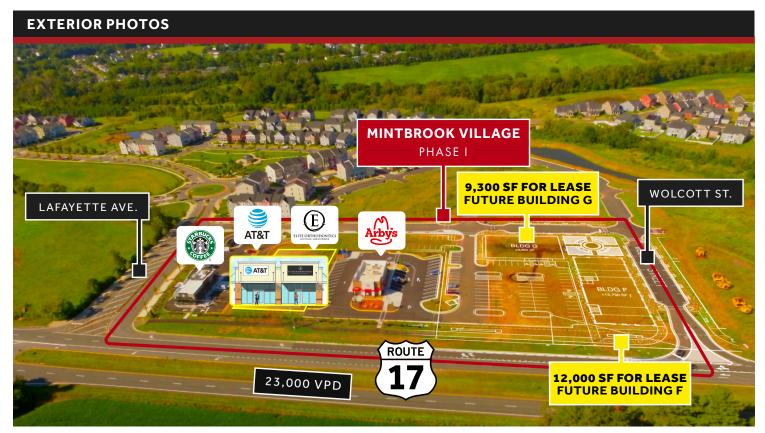

### PROPERTY HIGHLIGHTS

- Located in the burgeoning Bealeton, VA submarket, Mintbrook Village is a highly appealing 310,000SF Class A grocery anchored retail development which "fronts" the busy VA Rt. 17 regional corridor (23,000 AADT).
- This 40 acre "Town Center style" retail development (zoned MUB) is part of a larger 325 acre mixeduse Mintbrook development that features nearly 550 immediate-proximity residential units (300 residential units are currently complete or under construction), as well as a future elementary school, middle school, fire station, community center, and active public park(s). The center is an integral part of the overall Bealeton retail district, and enjoys close proximity to both the Rt. 17 and Rt. 28 retail corridors.
- Mintbrook Developers is actively developing "Phase I" commercial tracts near the intersection of Lafayette and Rt. 17 (Arby's, Starbucks, AT&T, and Elite Ortho are now open for business!). The developer is seeking grocery anchor, pad, and small shop tenants at this time!