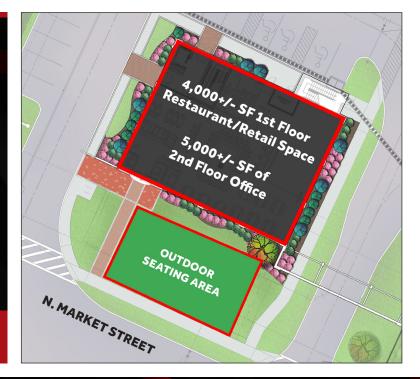

### FIRST FLOOR RETAIL/RESTAURANT SPACE AVAILABLE 3,878 SF plus Patio Seating

### SECOND FLOOR RETAIL/OFFICE SPACE AVAILABLE

-2,000 SF Dentist Signed Lease (2020 Opening) -2,000 SF Space For Lease