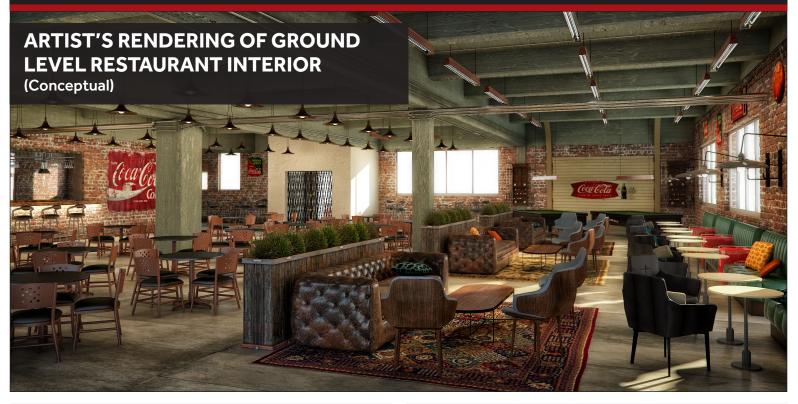

----------------|----------|----------|----------|--|
| DISTANCE RING     | 1 Miles  | 3 Miles  | 5 Miles  |  |
| Population        | 10,935   | 65,430   | 116,674  |  |
| Households        | 4,594    | 25,908   | 44,491   |  |
| Avg. HH Income    | \$75,363 | \$89,253 | \$94,215 |  |

METRO MANAGEMENT SERVICES LLC

## **THE BOTTLING PLANT** Frederick, MD

SITE PLANS

**NVRetail** 



### FIRST FLOOR RETAIL/RESTAURANT SPACE AVAILABLE 3,878 SF plus Patio Seating

### SECOND FLOOR RETAIL/OFFICE SPACE AVAILABLE

-2,000 SF Dentist Signed Lease (2020 Opening) -2,000 SF Space For Lease

## **CALL FOR DETAILS**



METRO MANAGEMENT SERVICES LLC

## THE BOTTLING PLANT Frederick, MD



#### **ARTISTIC RENDERINGS**

NVRetail







## THE BOTTLING PLANT Frederick, MD

#### **INTERIOR & FLOORPLANS**





#### **CONTACT INFO**

## **JUDD BOSTIAN** jbostian@nvretail.com

703.448.4312

#### **PATRICK HAYDEN** phayden@nvretail.com

703.448.4307

www.nvretail.com