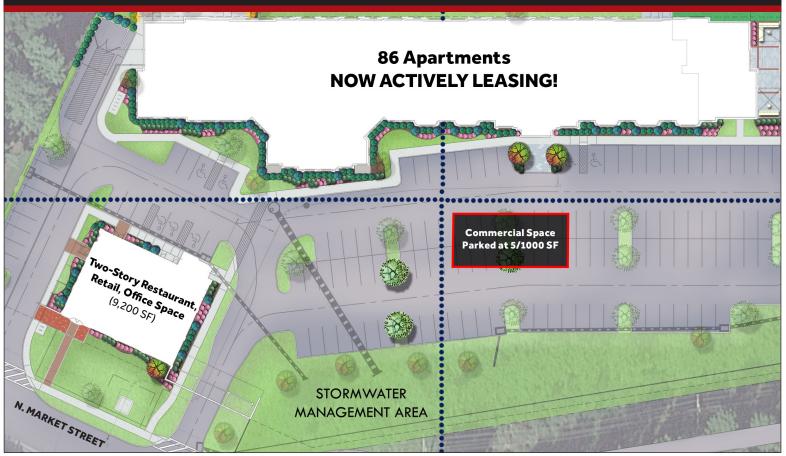

### HIGHLIGHTS

- The Bottling Plant at North Market is a Class A re-development of the iconic "Coca-Cola" Bottling Plant – located in the heart of Frederick, MD.
- Featuring **9,200 SF of Restaurant, Retail, and Office Space,** as well as 86 Trophy Apartment Units **NOW ACTIVELY LEASING!** (Approximately 50% Leased)
- Conveniently located along the busy North Market Street Corridor (13,500 VPH), with easy access to route 15, Route 270, I-70, and 1 mile from Downtown Frederick
- Just minutes from Northern Frederick's burgeoning retail district which includes 400,000 SF Clemson Corner (Wegmans) and 200,000 SF Market Square.
- High Population Density of **116,000** and Average Household Incomes of **\$95,000** within a five mile trade area radius.
- Mature work/live trade area with major area employers such as Fort Dietrich (11,000 employees), Leidos, AstraZeneca, FC County Government, FC Board of Education, and more!

### FIRST FLOOR RETAIL/RESTAURANT SPACE AVAILABLE 3,878 SF plus Patio Seating