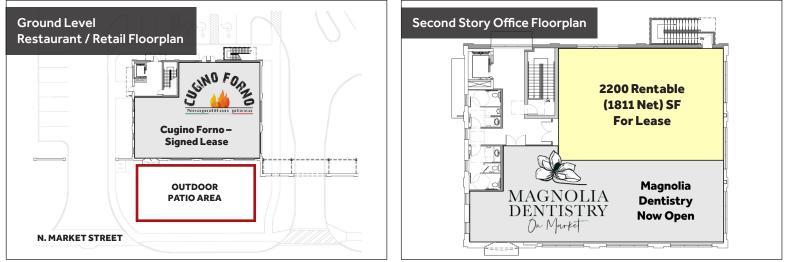

### FIRST FLOOR RETAIL/RESTAURANT SPACE AVAILABLE 3,878 SF plus Patio Seating

### SECOND FLOOR RETAIL/OFFICE SPACE AVAILABLE

-2,000 SF Dentist Signed Lease (2020 Opening) -2,000 SF Space For Lease