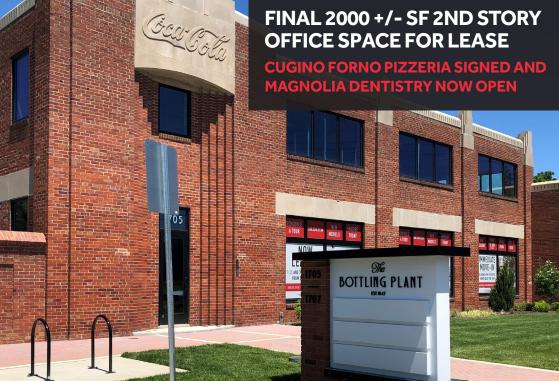

### HIGHLIGHTS

- The Bottling Plant at North Market is a Class A re-development of the iconic "Coca-Cola" Bottling Plant – located in the heart of Frederick, MD.
- Featuring **9,200 SF of Restaurant, Retail, and Office Space,** as well as 86 Trophy Apartment Units **NOW ACTIVELY LEASING!** (Approximately 50% Leased)
- Conveniently located along the busy North Market Street Corridor (13,500 VPH), with easy access to route 15, Route 270, I-70, and 1 mile from Downtown Frederick
- Just minutes from Northern Frederick's burgeoning retail district which includes 400,000 SF Clemson Corner (Wegmans) and 200,000 SF Market Square.
- High Population Density of **116,000** and Average Household Incomes of **\$95,000** within a five mile trade area radius.
- Mature work/live trade area with major area employers such as Fort Dietrich (11,000 employees), Leidos, AstraZeneca, FC County Government, FC Board of Education, and more!

### SECOND FLOOR RETAIL/OFFICE SPACE AVAILABLE

-2,000 SF Dentist Signed Lease (2020 Opening) -2,000 SF Space For Lease