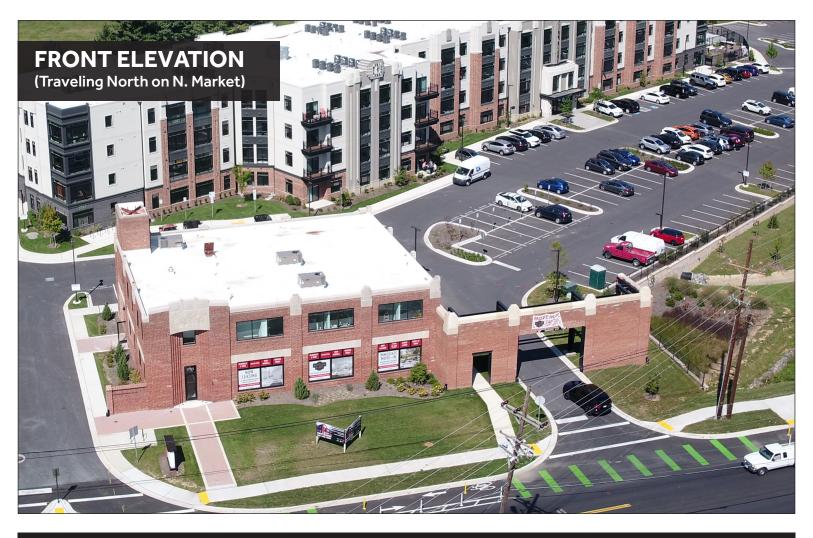

### HIGHLIGHTS

- The Bottling Plant at North Market is a Class A re-development of the iconic "Coca-Cola" Bottling Plant – located in the heart of Frederick, MD.
- Featuring **9,200 SF of Restaurant, Retail, and Office Space,** as well as 86 Trophy Apartment Units **NOW ACTIVELY LEASING!** (Approximately 50% Leased)
- Conveniently located along the busy North Market Street Corridor (13,500 VPH), with easy access to route 15, Route 270, I-70, and 1 mile from Downtown Frederick
- Just minutes from Northern Frederick's burgeoning retail district which includes 400,000 SF Clemson Corner (Wegmans) and 200,000 SF Market Square.
- High Population Density of **116,000** and Average Household Incomes of **\$95,000** within a five mile trade area radius.
- Mature work/live trade area with major area employers such as Fort Dietrich (11,000 employees), Leidos, AstraZeneca, FC County Government, FC Board of Education, and more!

## **THE BOTTLING PLANT** Frederick, MD

SITE PLANS

**NVRetail** 