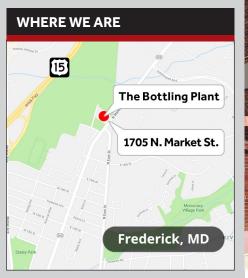

# THE BOTTLING PLANT

Frederick, MD

www.nvretail.com

## RETAIL, RESTAURANT, AND OFFICE SPACE FOR LEASE

**NVRetail** 



### ADDRESS

1705 N. Market Street Frederick, MD 21701

### **CONTACT INFO**

## Judd Bostian

jbostian@nvretail.com 703.448.4312

## **Patrick Hayden**

phayden@nvretail.com 703.448.4307



### HIGHLIGHTS

- The Bottling Plant at North Market is a Class A re-development of the iconic "Coca-Cola" Bottling Plant – located in the heart of Frederick, MD.
- Featuring **9,200 SF of Restaurant, Retail, and Office Space,** as well as 86 Trophy Apartment Units **NOW ACTIVELY LEASING!** (Approximately 50% Leased)
- Conveniently located along the busy North Market Street Corridor (13,500 VPH), with easy access to route 15, Route 270, I-70, and 1 mile from Downtown Frederick
- Just minutes from Northern Frederick's burgeoning retail district which includes 400,000 SF Clemson Corner (Wegmans) and 20