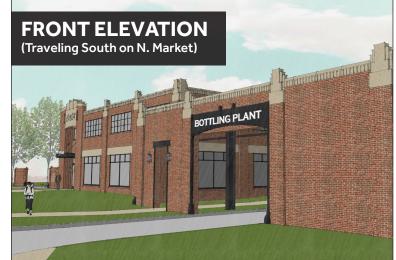

and more!

| 2019 DEMOGRAPHICS |          |          |          |  |
|-------------------|----------|----------|----------|--|
| DISTANCE RING     | 1 Miles  | 3 Miles  | 5 Miles  |  |
| Population        | 10,935   | 65,430   | 116,674  |  |
| Households        | 4,594    | 25,908   | 44,491   |  |
| Avg. HH Income    | \$75,363 | \$89,253 | \$94,215 |  |

METRO MANAGEMENT SERVICES LLC

## **THE BOTTLING PLANT** Frederick, MD

SITE PLANS

**NVRetail** 



### FIRST FLOOR RETAIL/RESTAURANT SPACE AVAILABLE 3,878 SF plus Patio Seating

### SECOND FLOOR RETAIL/OFFICE SPACE AVAILABLE

-2,000 SF Dentist Signed Lease (2020 Opening) -2,000 SF Space For Lease

## **CALL FOR DETAILS**



METRO MANAGEMENT SERVICES LLC

## THE BOTTLING PLANT Frederick, MD



#### **ARTISTIC RENDERINGS**

NVRetail







## THE BOTTLING PLANT Frederick, MD

#### **INTERIOR & FLOORPLANS**





#### **CONTACT INFO**

## **JUDD BOSTIAN** jbostian@nvretail.com

703.448.4312

#### **PATRICK HAYDEN** phayden@nvretail.com

703.448.4307

www.nvretail.com