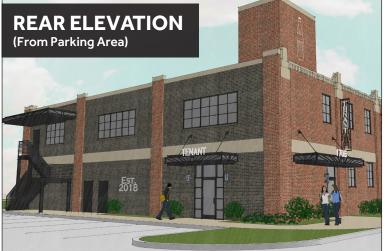

, and more!

| 2019 DEMOGRAPHICS |          |          |          |  |
|-------------------|----------|----------|----------|--|
| DISTANCE RING     | 1 Miles  | 3 Miles  | 5 Miles  |  |
| Population        | 10,935   | 65,430   | 116,674  |  |
| Households        | 4,594    | 25,908   | 44,491   |  |
| Avg. HH Income    | \$75,363 | \$89,253 | \$94,215 |  |

METRO MANAGEMENT SERVICES LLC

## **THE BOTTLING PLANT** Frederick, MD

SITE PLANS

**NVRetail** 



### FIRST FLOOR RETAIL/RESTAURANT SPACE AVAILABLE 3,878 SF plus Patio Seating

### SECOND FLOOR RETAIL/OFFICE SPACE AVAILABLE

-2,000 SF Dentist Signed Lease (2020 Opening) -2,000 SF Space For Lease

## **CALL FOR DETAILS**



METRO MANAGEMENT SERVICES LLC

## THE BOTTLING PLANT Frederick, MD



#### **ARTISTIC RENDERINGS**

NVRetail







## THE BOTTLING PLANT Frederick, MD

#### **INTERIOR & FLOORPLANS**





#### **CONTACT INFO**

## **JUDD BOSTIAN** jbostian@nvretail.com

703.448.4312

#### **PATRICK HAYDEN** phayden@nvretail.com

703.448.4307

www.nvretail.com