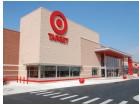

#### **HIGHLIGHTS**

- Premier shopping destination in Winchester, VA featuring over 400,000 square feet of retail space.
- · Anchored by Target, Lowes, and Lidl grocery
- · Conveniently located at the intersection of I-81 and Martinsburg Pike/US-11.
- · Large FEMA facility connected to site with approximately 700 employees.
- Largest planned residential development in city (nearly 2,600 homes) less than one mile from center (construction has commenced).
- · Strong National and Regional tenant mix.

#### **SITE PHOTOS**