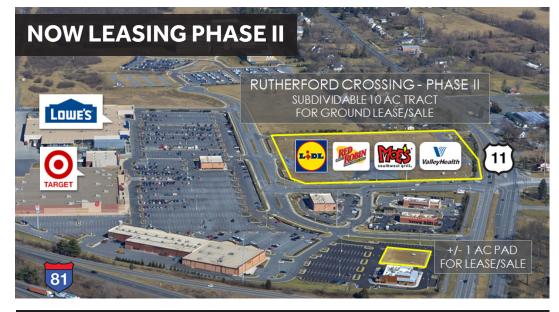

#### **SITE PHOTOS**

#### **NOW LEASING PHASE II**

| #  | Availabilities | Size   |
|----|----------------|--------|
| 26 | Pad            | 1.2 AC |