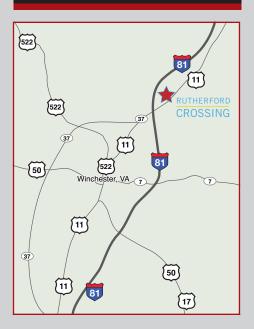

#### **WHERE WE ARE**

## **RUTHERFORD CROSSING**

NE Corner of Interstate 81 & Martinsburg Pike (Rt. 11)
Winchester, Virginia