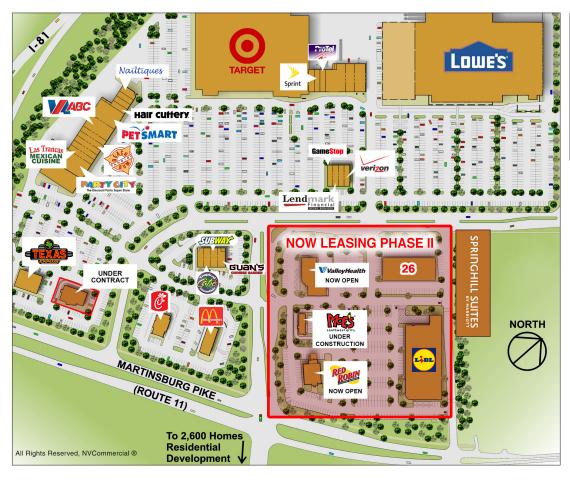

#### SITE PLAN

#### **NOW LEASING PHASE II**

| #  | Availabilities | Size   |
|----|----------------|--------|
| 26 | Pad            | 1.2 AC |